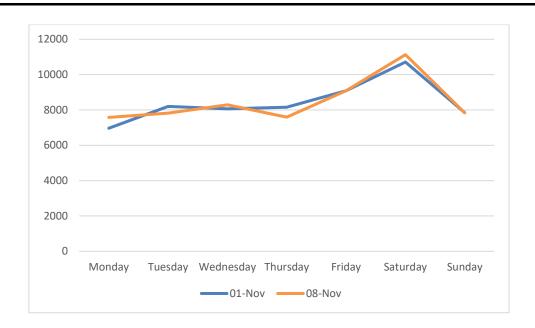

# Footfall Volumes Per Week Comparison – Georges Street Lower

#### Footfall Volumes Per Week Comparison – Georges Street Lower

| Day                | 1-Nov | 8-Nov | +/- |
|--------------------|-------|-------|-----|
| Monday             | 6966  | 7580  | 9%  |
| Tuesday            | 8200  | 7823  | -5% |
| Wednesday          | 8061  | 8293  | 3%  |
| Thursday           | 8153  | 7598  | -7% |
| Friday             | 9090  | 9088  | 0%  |
| Saturday           | 10713 | 11130 | 4%  |
| Sunday             | 7845  | 7842  | 0%  |
| <b>Grand Total</b> | 59028 | 59354 | 1%  |