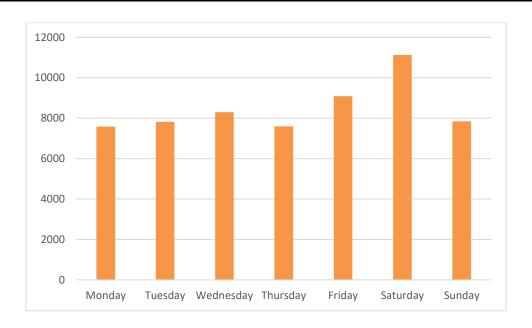

# Pedestrian Volumes Per Day – Georges Street Lower

### Footfall Volumes Per Day – Georges Street Lower

| Day                | Pedestrians |  |
|--------------------|-------------|--|
| Monday             | 7580        |  |
| Tuesday            | 7823        |  |
| Wednesday          | 8293        |  |
| Thursday           | 7598        |  |
| Friday             | 9088        |  |
| Saturday           | 11130       |  |
| Sunday             | 7842        |  |
| <b>Grand Total</b> | 59354       |  |