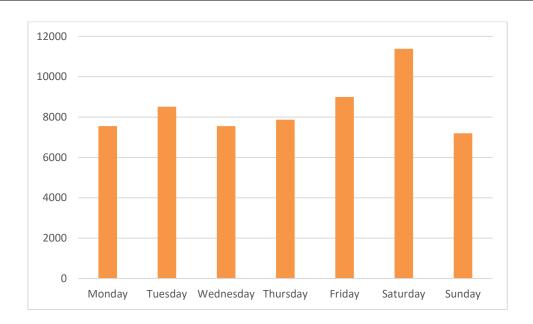

### Headlines

- The total number of pedestrian movements to Georges Street Lower area this week is 59,059, down 3% on previous week
- The busiest day in week commencing 6/09/2021 was Saturday with **11,380** visitors

#### Footfall Volumes Per Day – Georges Street Lower

| Day         | Pedestrians |
|-------------|-------------|
| Monday      | 7556        |
| Tuesday     | 8509        |
| Wednesday   | 7551        |
| Thursday    | 7867        |
| Friday      | 8997        |
| Saturday    | 11380       |
| Sunday      | 7199        |
| Grand Total | 59059       |