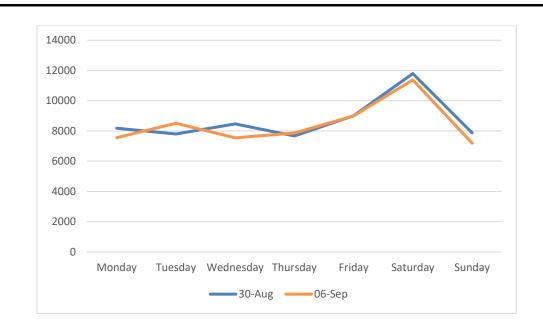

# Footfall Volumes Per Week Comparison – Georges Street Lower

Footfall Volumes Per Week Comparison – Georges Street Lower

| Day                | 30-Aug | 6-Sep | +/-  |
|--------------------|--------|-------|------|
| Monday             | 8183   | 7556  | -8%  |
| Tuesday            | 7800   | 8509  | 9%   |
| Wednesday          | 8466   | 7551  | -11% |
| Thursday           | 7672   | 7867  | 3%   |
| Friday             | 9007   | 8997  | 0%   |
| Saturday           | 11797  | 11380 | -4%  |
| Sunday             | 7874   | 7199  | -9%  |
| <b>Grand Total</b> | 60799  | 59059 | -3%  |