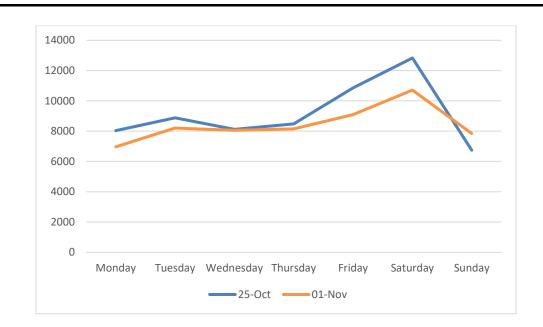

## Footfall Volumes Per Week Comparison – Georges Street Lower

Footfall Volumes Per Week Comparison – Georges Street Lower

| Day                | 25-Oct | 1-Nov | +/-  |
|--------------------|--------|-------|------|
| Monday             | 8039   | 6966  | -13% |
| Tuesday            | 8884   | 8200  | -8%  |
| Wednesday          | 8119   | 8061  | -1%  |
| Thursday           | 8480   | 8153  | -4%  |
| Friday             | 10852  | 9090  | -16% |
| Saturday           | 12832  | 10713 | -17% |
| Sunday             | 6742   | 7845  | 16%  |
| <b>Grand Total</b> | 63948  | 59028 | -8%  |