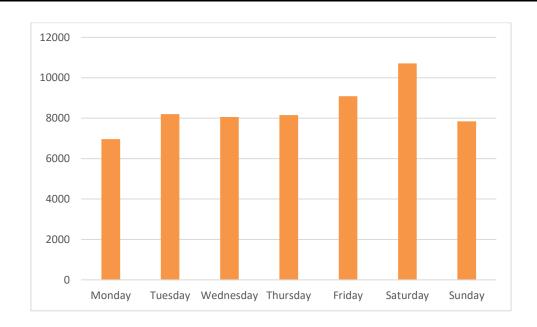

#### Headlines

- The total number of pedestrian movements to Georges Street Lower area this week is 59,028, down 8% on previous week
- The busiest day in week commencing 1/11/2021 was Saturday with **10,713** visitors

#### Footfall Volumes Per Day – Georges Street Lower

| Day         | Pedestrians |
|-------------|-------------|
| Monday      | 6966        |
| Tuesday     | 8200        |
| Wednesday   | 8061        |
| Thursday    | 8153        |
| Friday      | 9090        |
| Saturday    | 10713       |
| Sunday      | 7845        |
| Grand Total | 59028       |