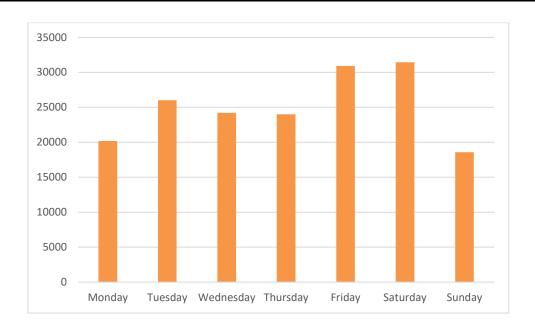

# Pedestrian Volumes Per Day – Dun Laoghaire

### Footfall Volumes Per Day – Dun Laoghaire

| Day                | Pedestrians |
|--------------------|-------------|
| Monday             | 20164       |
| Tuesday            | 26022       |
| Wednesday          | 24206       |
| Thursday           | 23990       |
| Friday             | 30911       |
| Saturday           | 31436       |
| Sunday             | 18583       |
| <b>Grand Total</b> | 175312      |