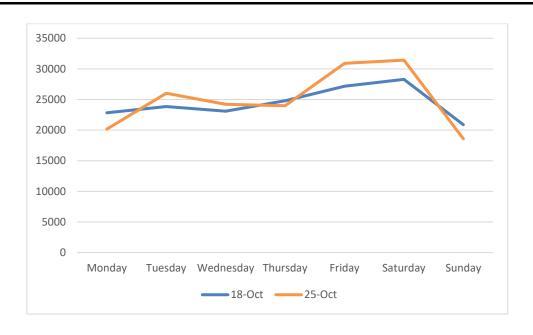

## Footfall Volumes Per Week Comparison – Dun Laoghaire

# Footfall Volumes Per Week Comparison – Dun Laoghaire

| Day                | 18-Oct | 25-Oct | +/-  |
|--------------------|--------|--------|------|
| Monday             | 22834  | 20164  | -12% |
| Tuesday            | 23855  | 26022  | 9%   |
| Wednesday          | 23085  | 24206  | 5%   |
| Thursday           | 24806  | 23990  | -3%  |
| Friday             | 27171  | 30911  | 14%  |
| Saturday           | 28291  | 31436  | 11%  |
| Sunday             | 20881  | 18583  | -11% |
| <b>Grand Total</b> | 170923 | 175312 | 3%   |