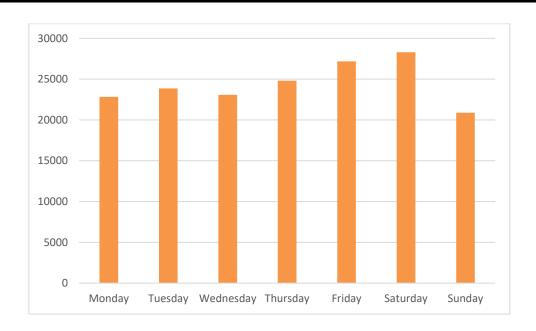

### Pedestrian Volumes Per Day – Dun Laoghaire

### Footfall Volumes Per Day – Dun Laoghaire

| Day         | Pedestrians |  |  |
|-------------|-------------|--|--|
| Monday      | 22834       |  |  |
| Tuesday     | 23855       |  |  |
| Wednesday   | 23085       |  |  |
| Thursday    | 24806       |  |  |
| Friday      | 27171       |  |  |
| Saturday    | 28291       |  |  |
| Sunday      | 20881       |  |  |
| Grand Total | 170923      |  |  |