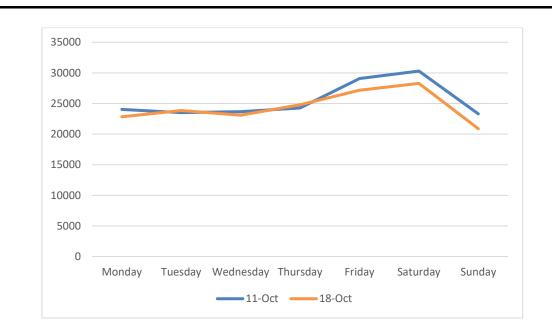

### Footfall Volumes Per Week Comparison – Dun Laoghaire

## Footfall Volumes Per Week Comparison – Dun Laoghaire

| Day                | 11-Oct | 18-Oct | +/-  |
|--------------------|--------|--------|------|
| Monday             | 24044  | 22834  | -5%  |
| Tuesday            | 23514  | 23855  | 1%   |
| Wednesday          | 23674  | 23085  | -2%  |
| Thursday           | 24281  | 24806  | 2%   |
| Friday             | 29071  | 27171  | -7%  |
| Saturday           | 30300  | 28291  | -7%  |
| Sunday             | 23306  | 20881  | -10% |
| <b>Grand Total</b> | 178190 | 170923 | -4%  |