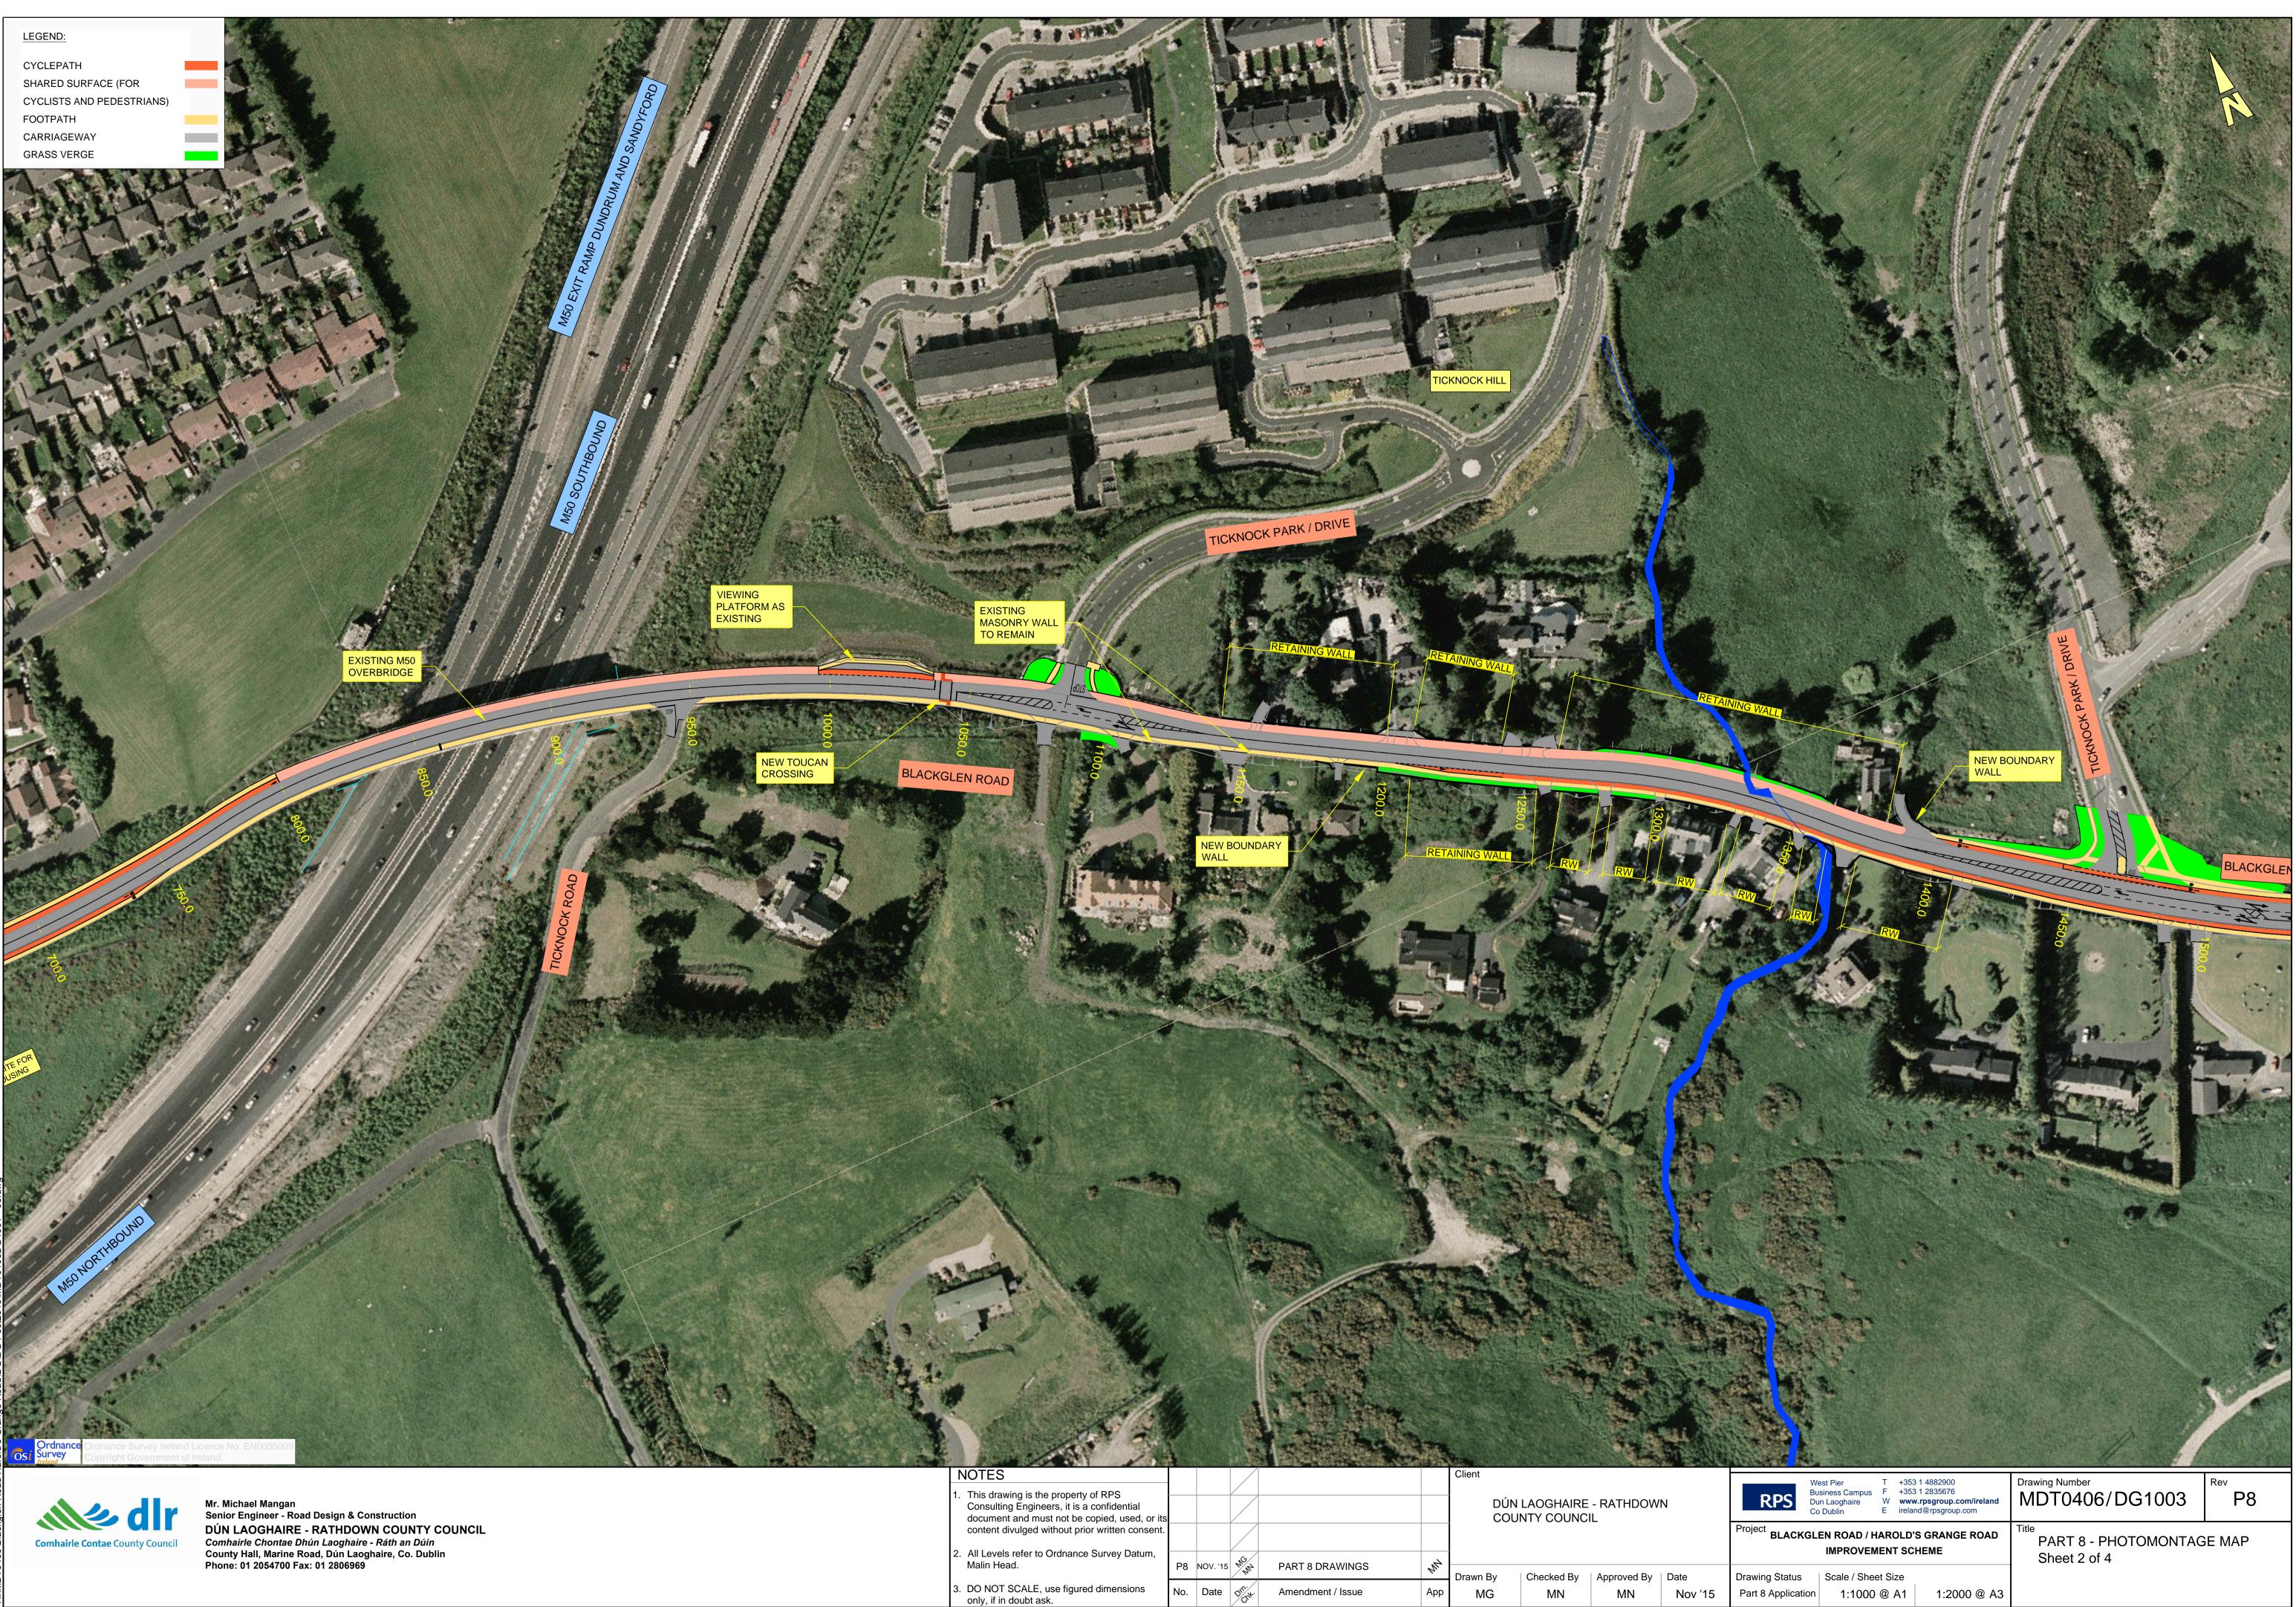

| LEGEND:                   |  |
|---------------------------|--|
| CYCLEPATH                 |  |
| SHARED SURFACE (FOR       |  |
| CYCLISTS AND PEDESTRIANS) |  |
| FOOTPATH                  |  |
| CARRIAGEWAY               |  |
| GRASS VERGE               |  |
|                           |  |