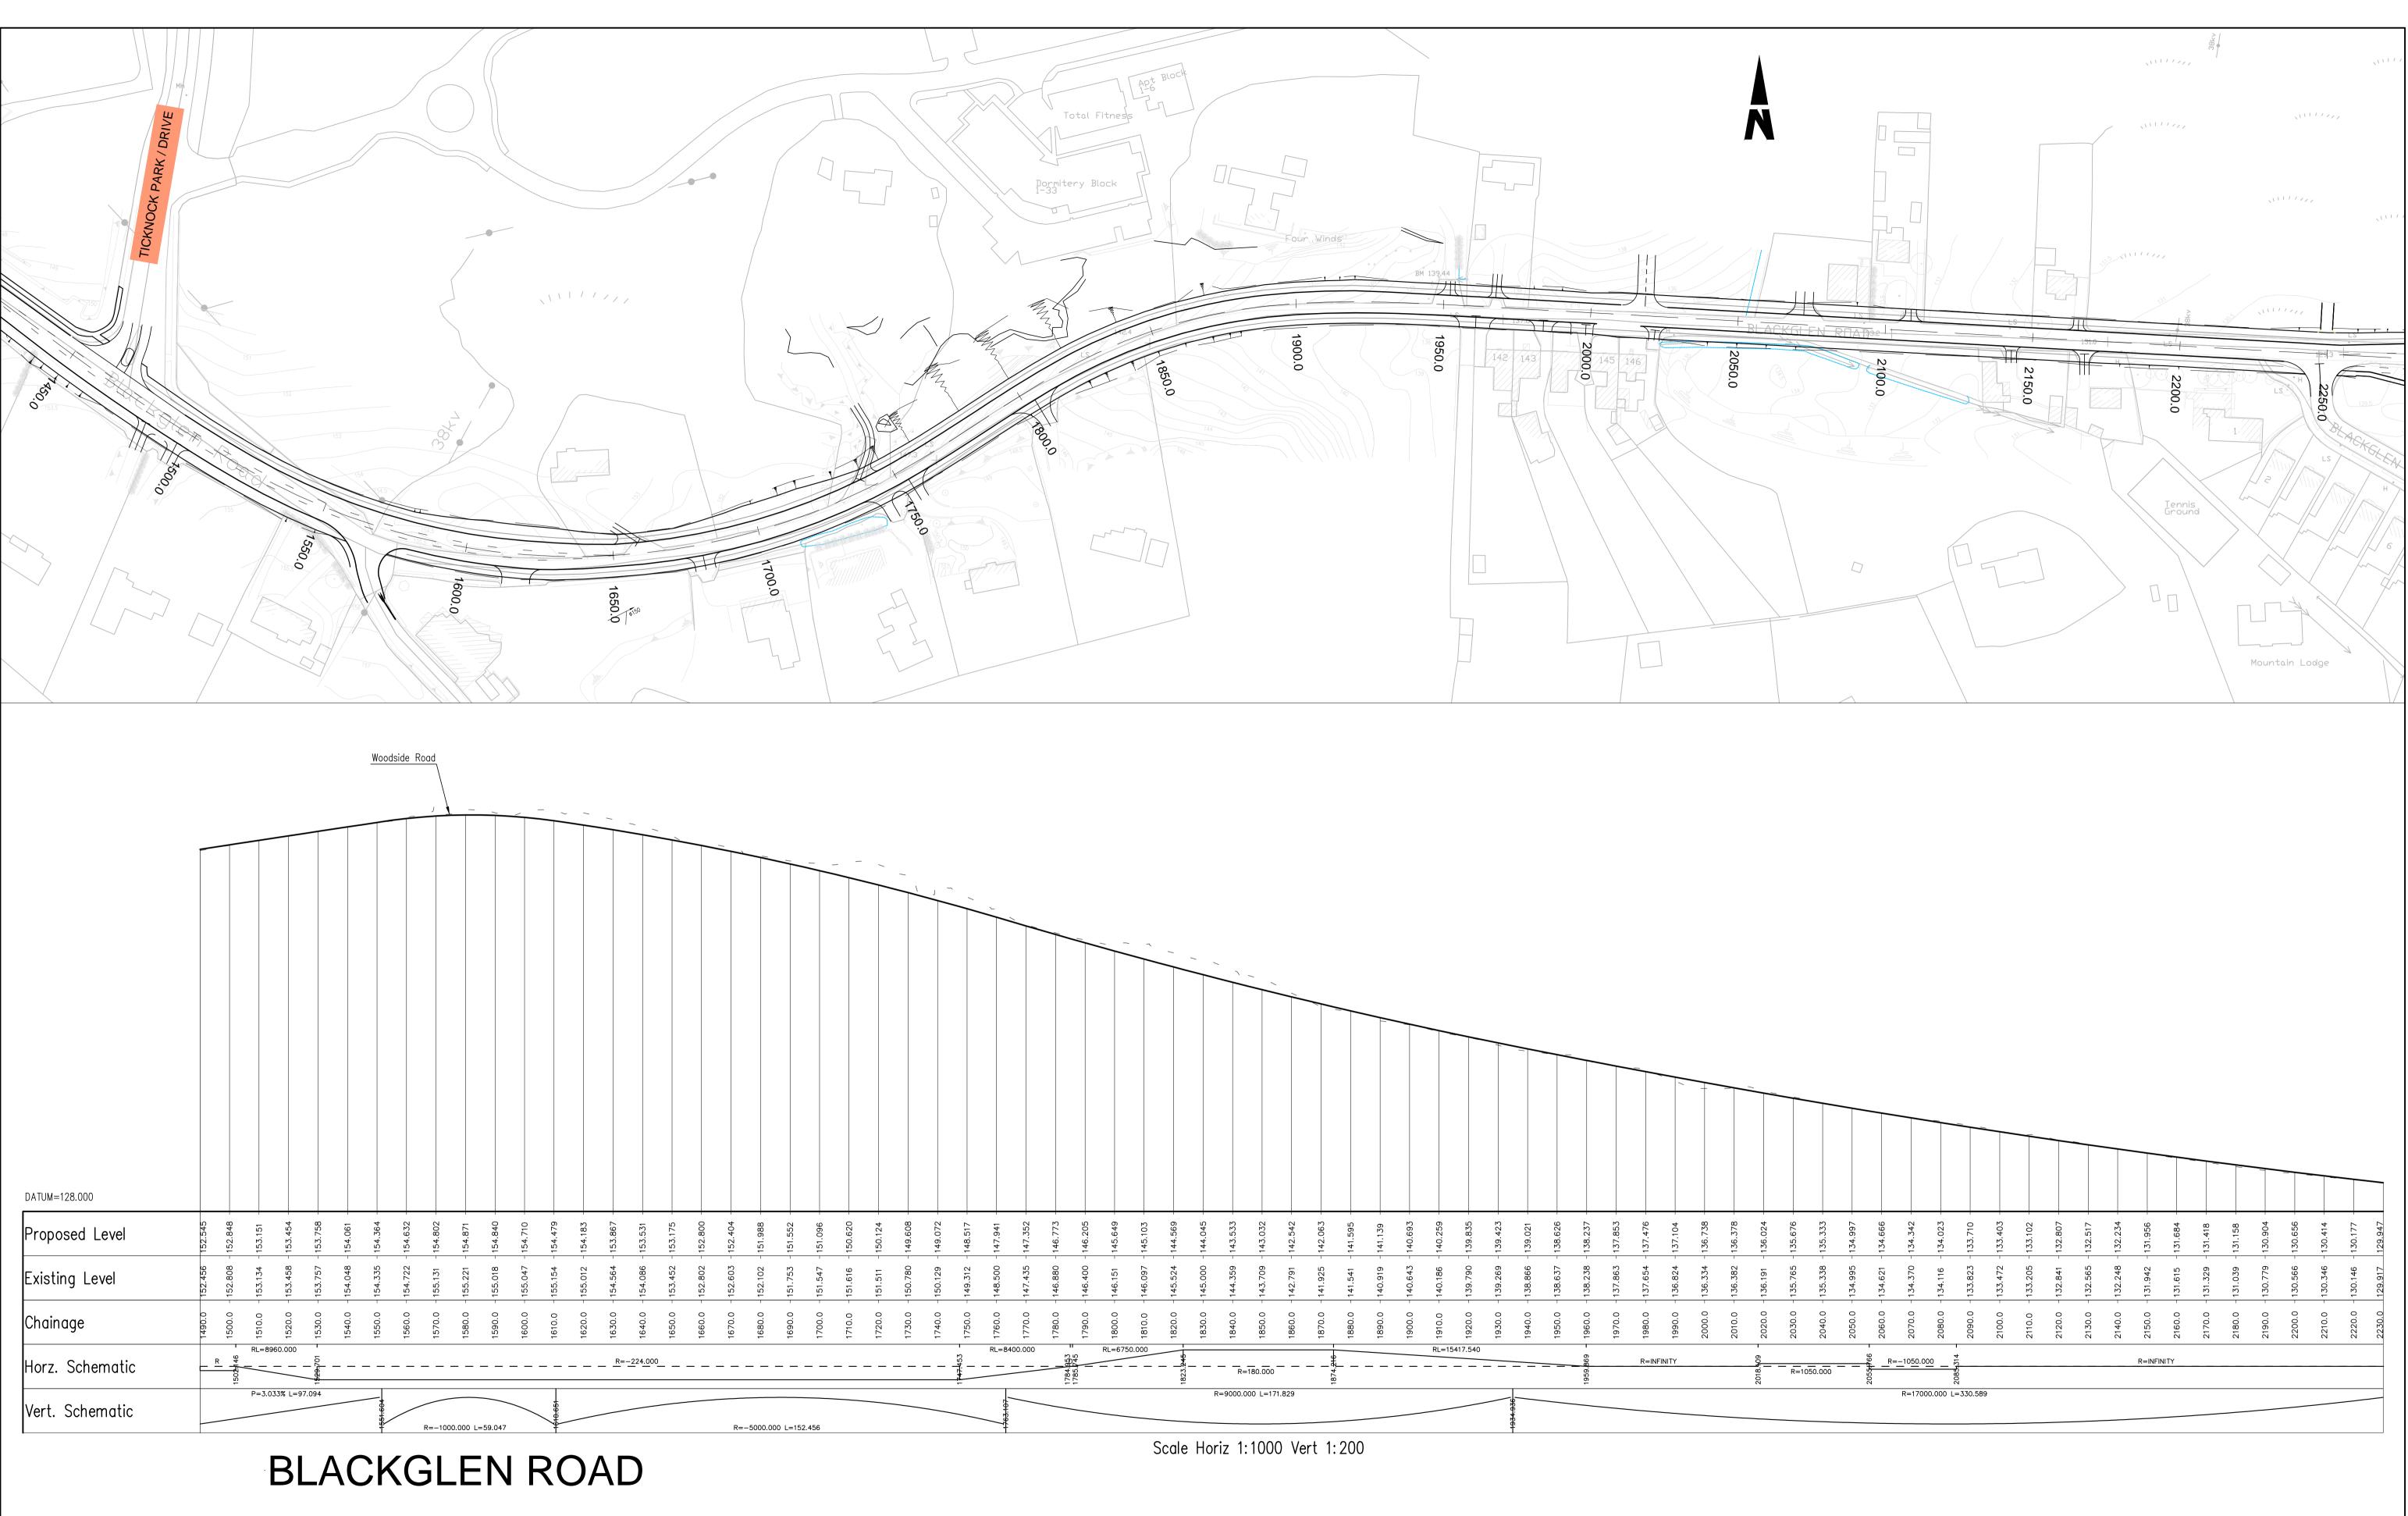

Scale Horiz 1:1000 Vert 1:200

Ordnance Ordnance Survey Ireland Licence No. EN0005009 Copyright Government of Ireland.

Mr. Michael Mangan Senior Engineer - Road Design & Construction DÚN LAOGHAIRE - RATHDOWN COUNTY COUNCIL Comhairle Chontae Dhún Laoghaire - Ráth an Dúin County Hall, Marine Road, Dún Laoghaire, Co. Dublin Phone: 01 2054700 Fax: 01 2806969