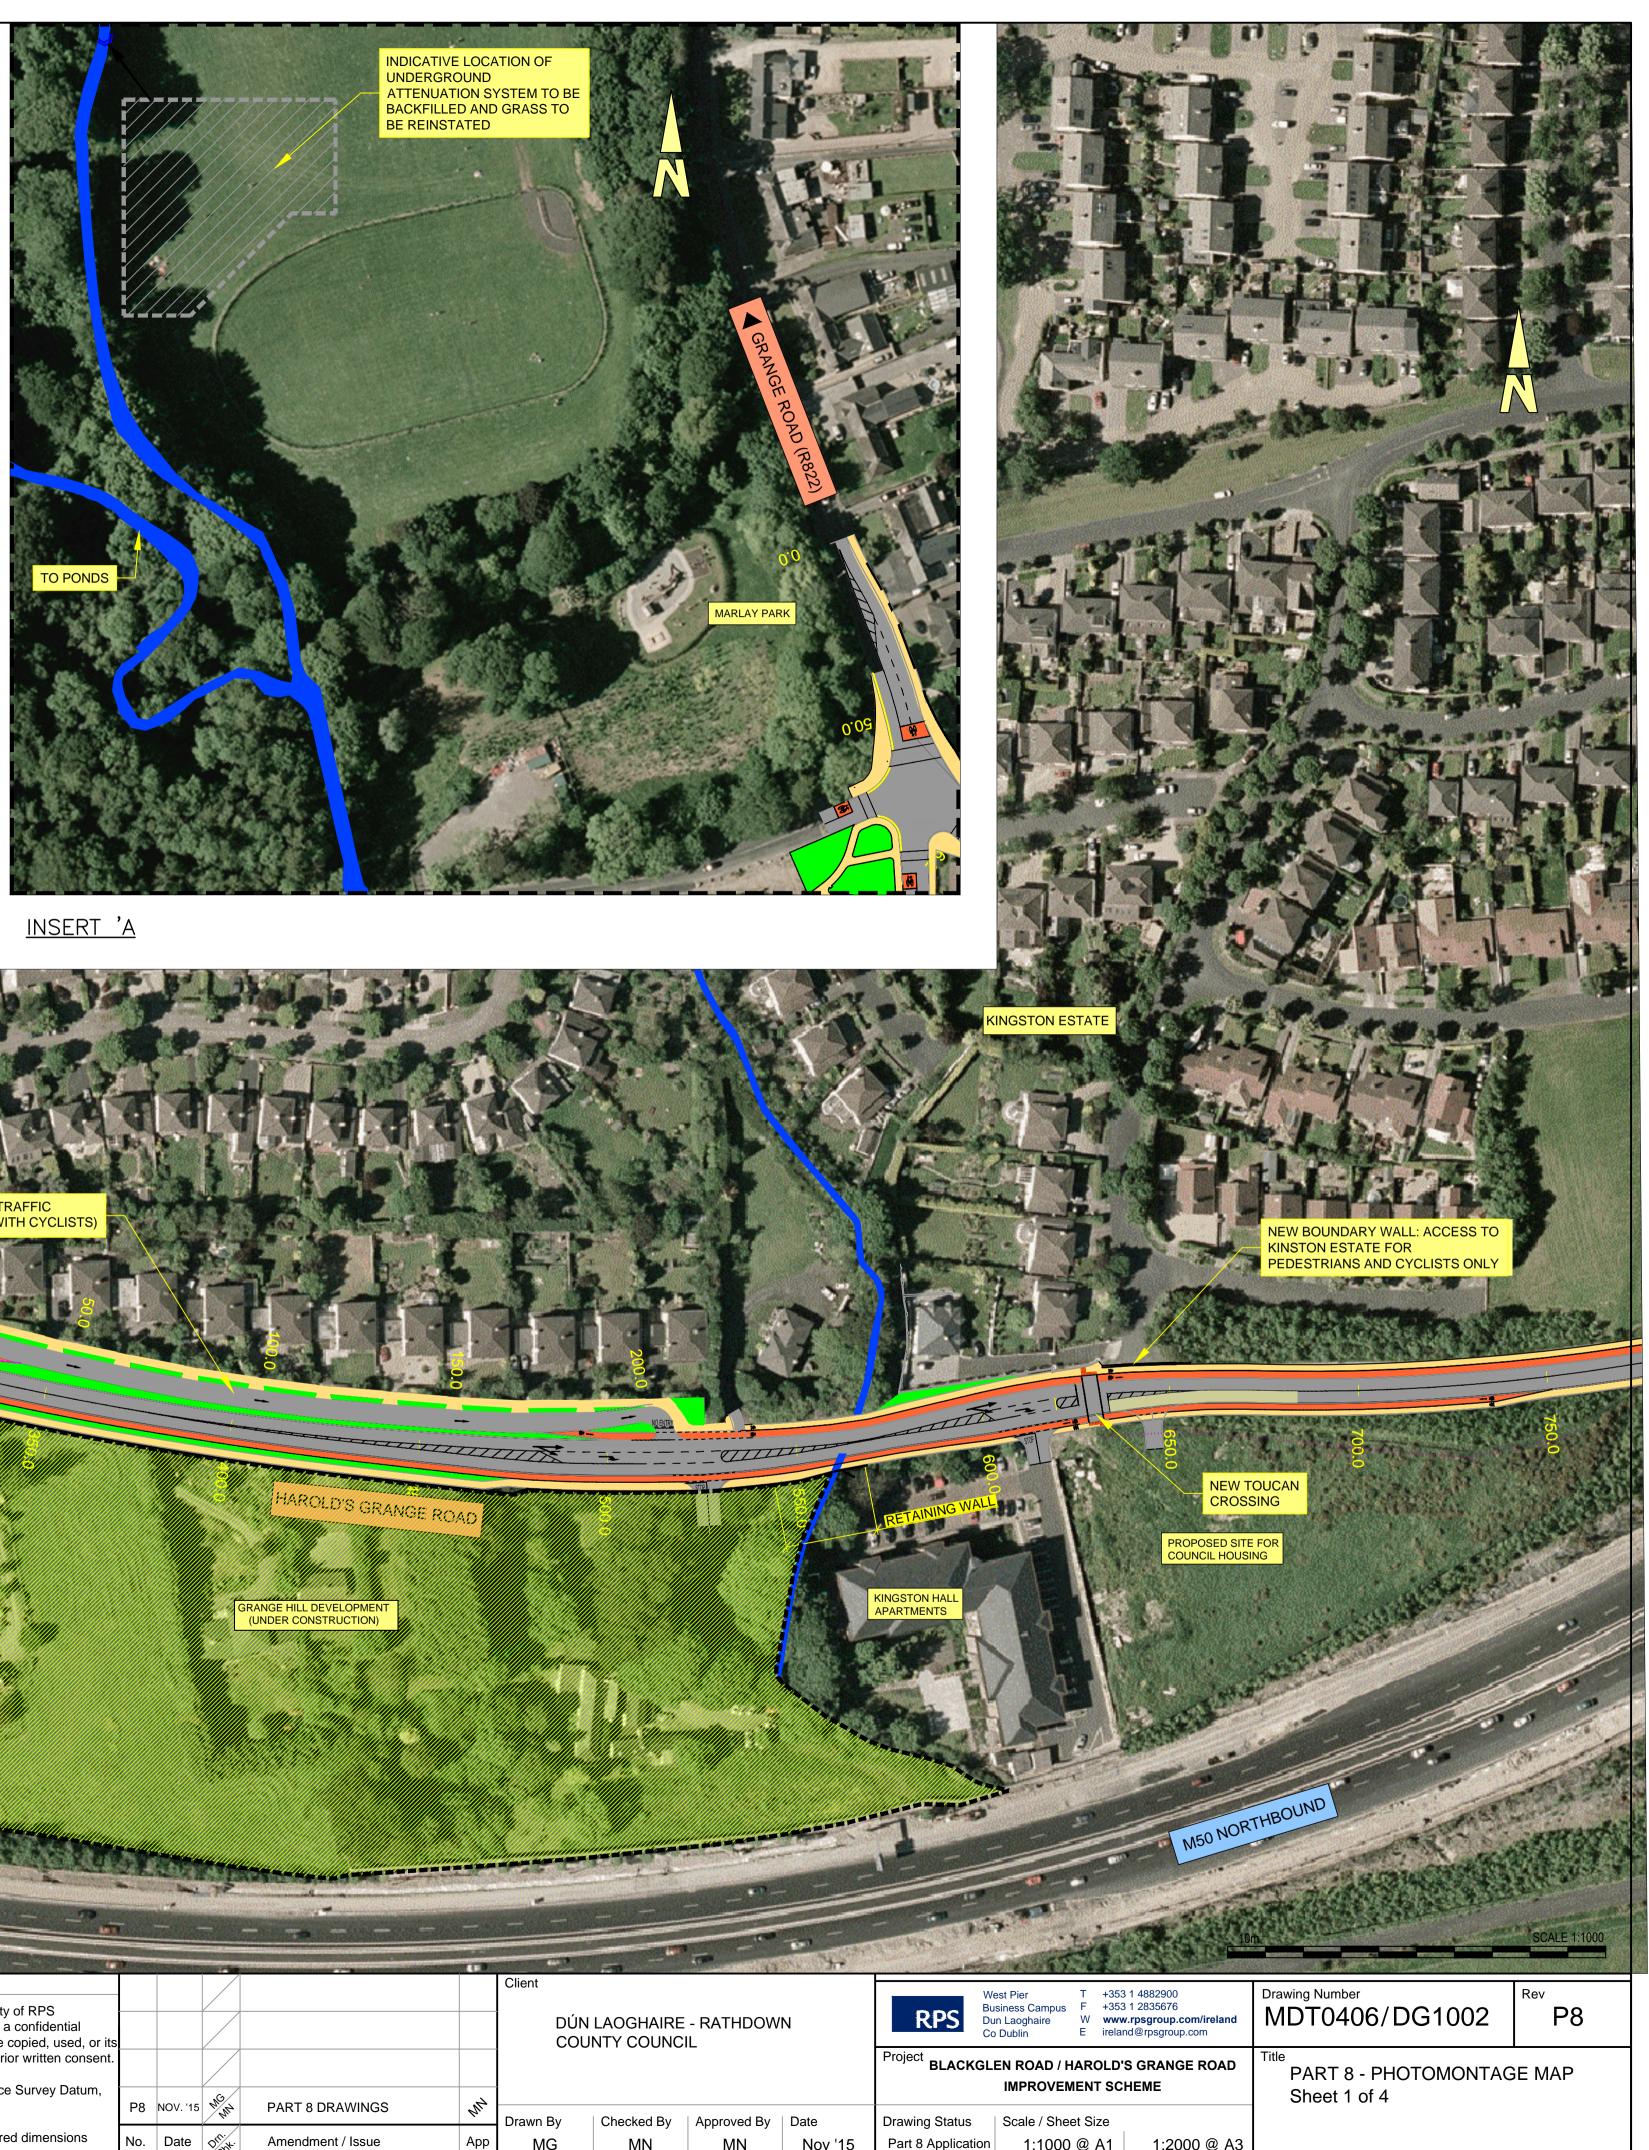

|                            | an Easgnans               | = +353<br>N <b>wwv</b> | 3 1 4882900<br>3 1 2835676<br>v. <b>rpsgroup.com/ireland</b><br>nd@rpsgroup.com | Drawing Number<br>MDT0406/DG1001 | Rev<br>P8 |
|----------------------------|---------------------------|------------------------|---------------------------------------------------------------------------------|----------------------------------|-----------|
| <sup>Project</sup> BLACKGL | EN ROAD / HA<br>IMPROVEME |                        | S GRANGE ROAD<br>HEME                                                           | Title<br>PART 8 - 2015 SCHEME P  | LANS      |
| Prawing Status             | Scale / Sheet             | Size                   |                                                                                 |                                  |           |
| Part 8 Application         | NTS @                     | 2 A1                   | NTS @ A3                                                                        |                                  |           |