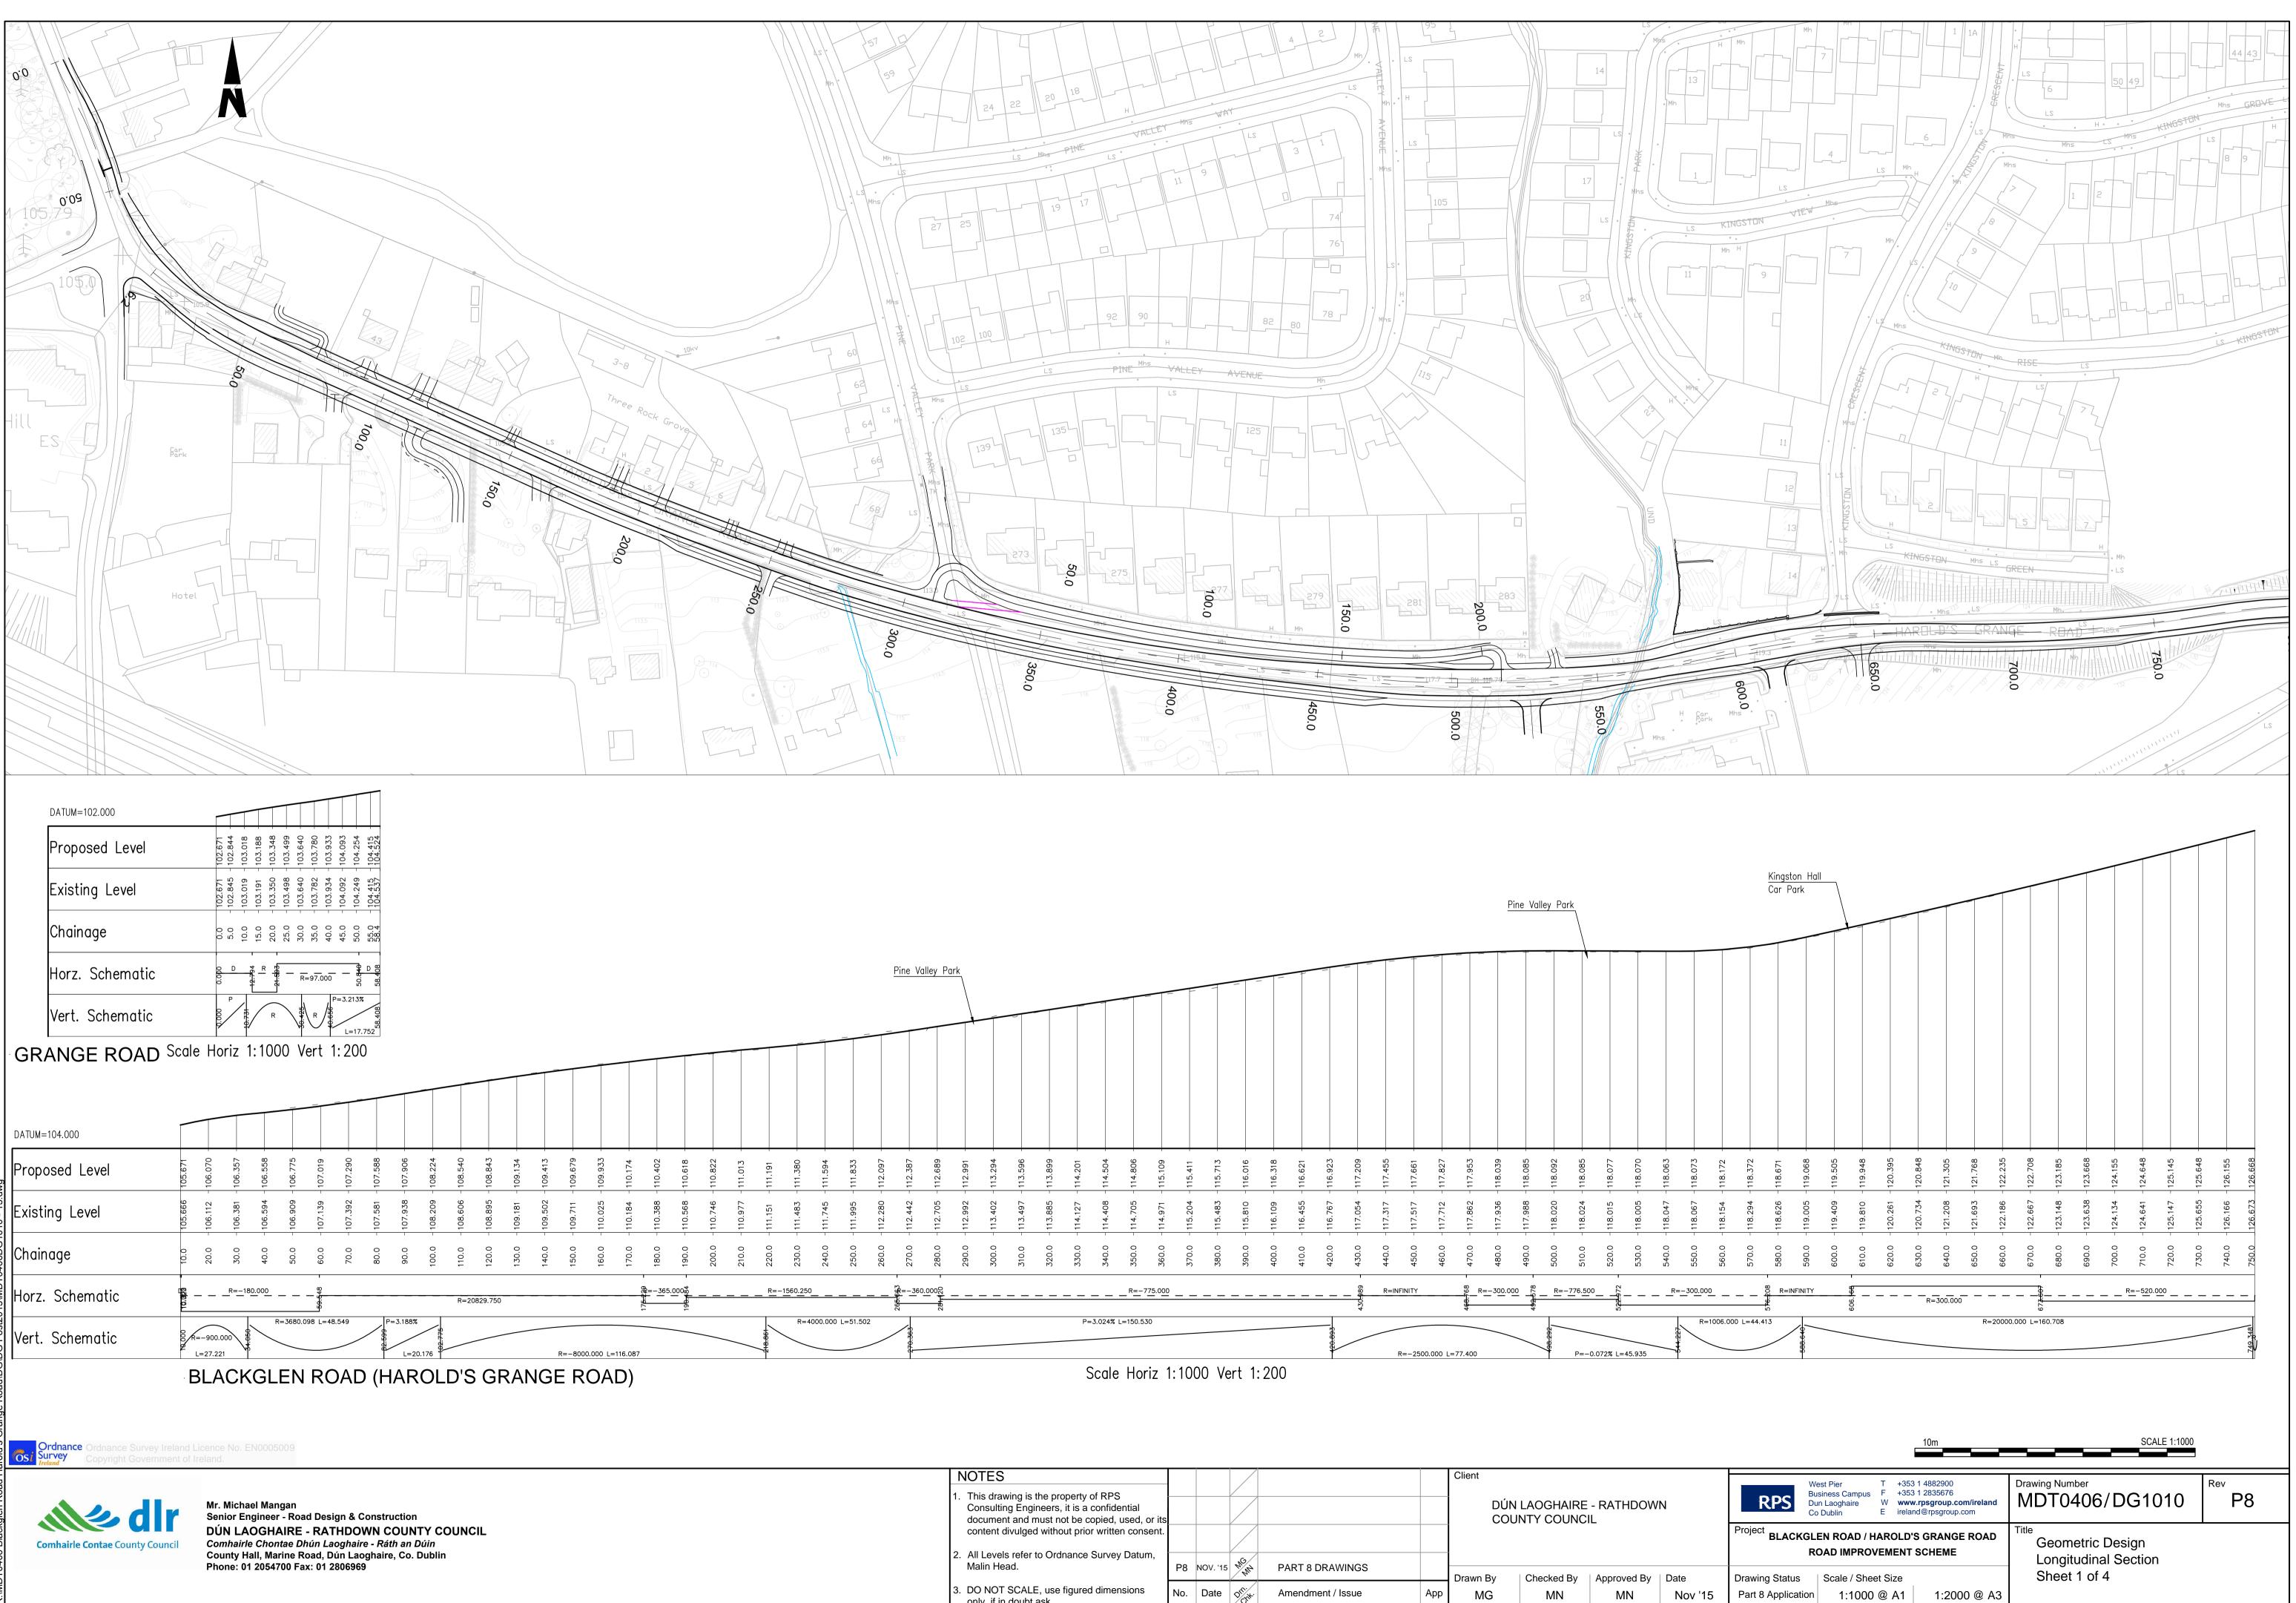

Scale Horiz 1:1000 Vert 1:200

Ordnance Ordnance Survey Ireland Licence No. EN0005009 Copyright Government of Ireland.

Mr. Michael Mangan Senior Engineer - Road Design & Construction DÚN LAOGHAIRE - RATHDOWN COUNTY COUNCIL Comhairle Chontae Dhún Laoghaire - Ráth an Dúin County Hall, Marine Road, Dún Laoghaire, Co. Dublin Phone: 01 2054700 Fax: 01 2806969