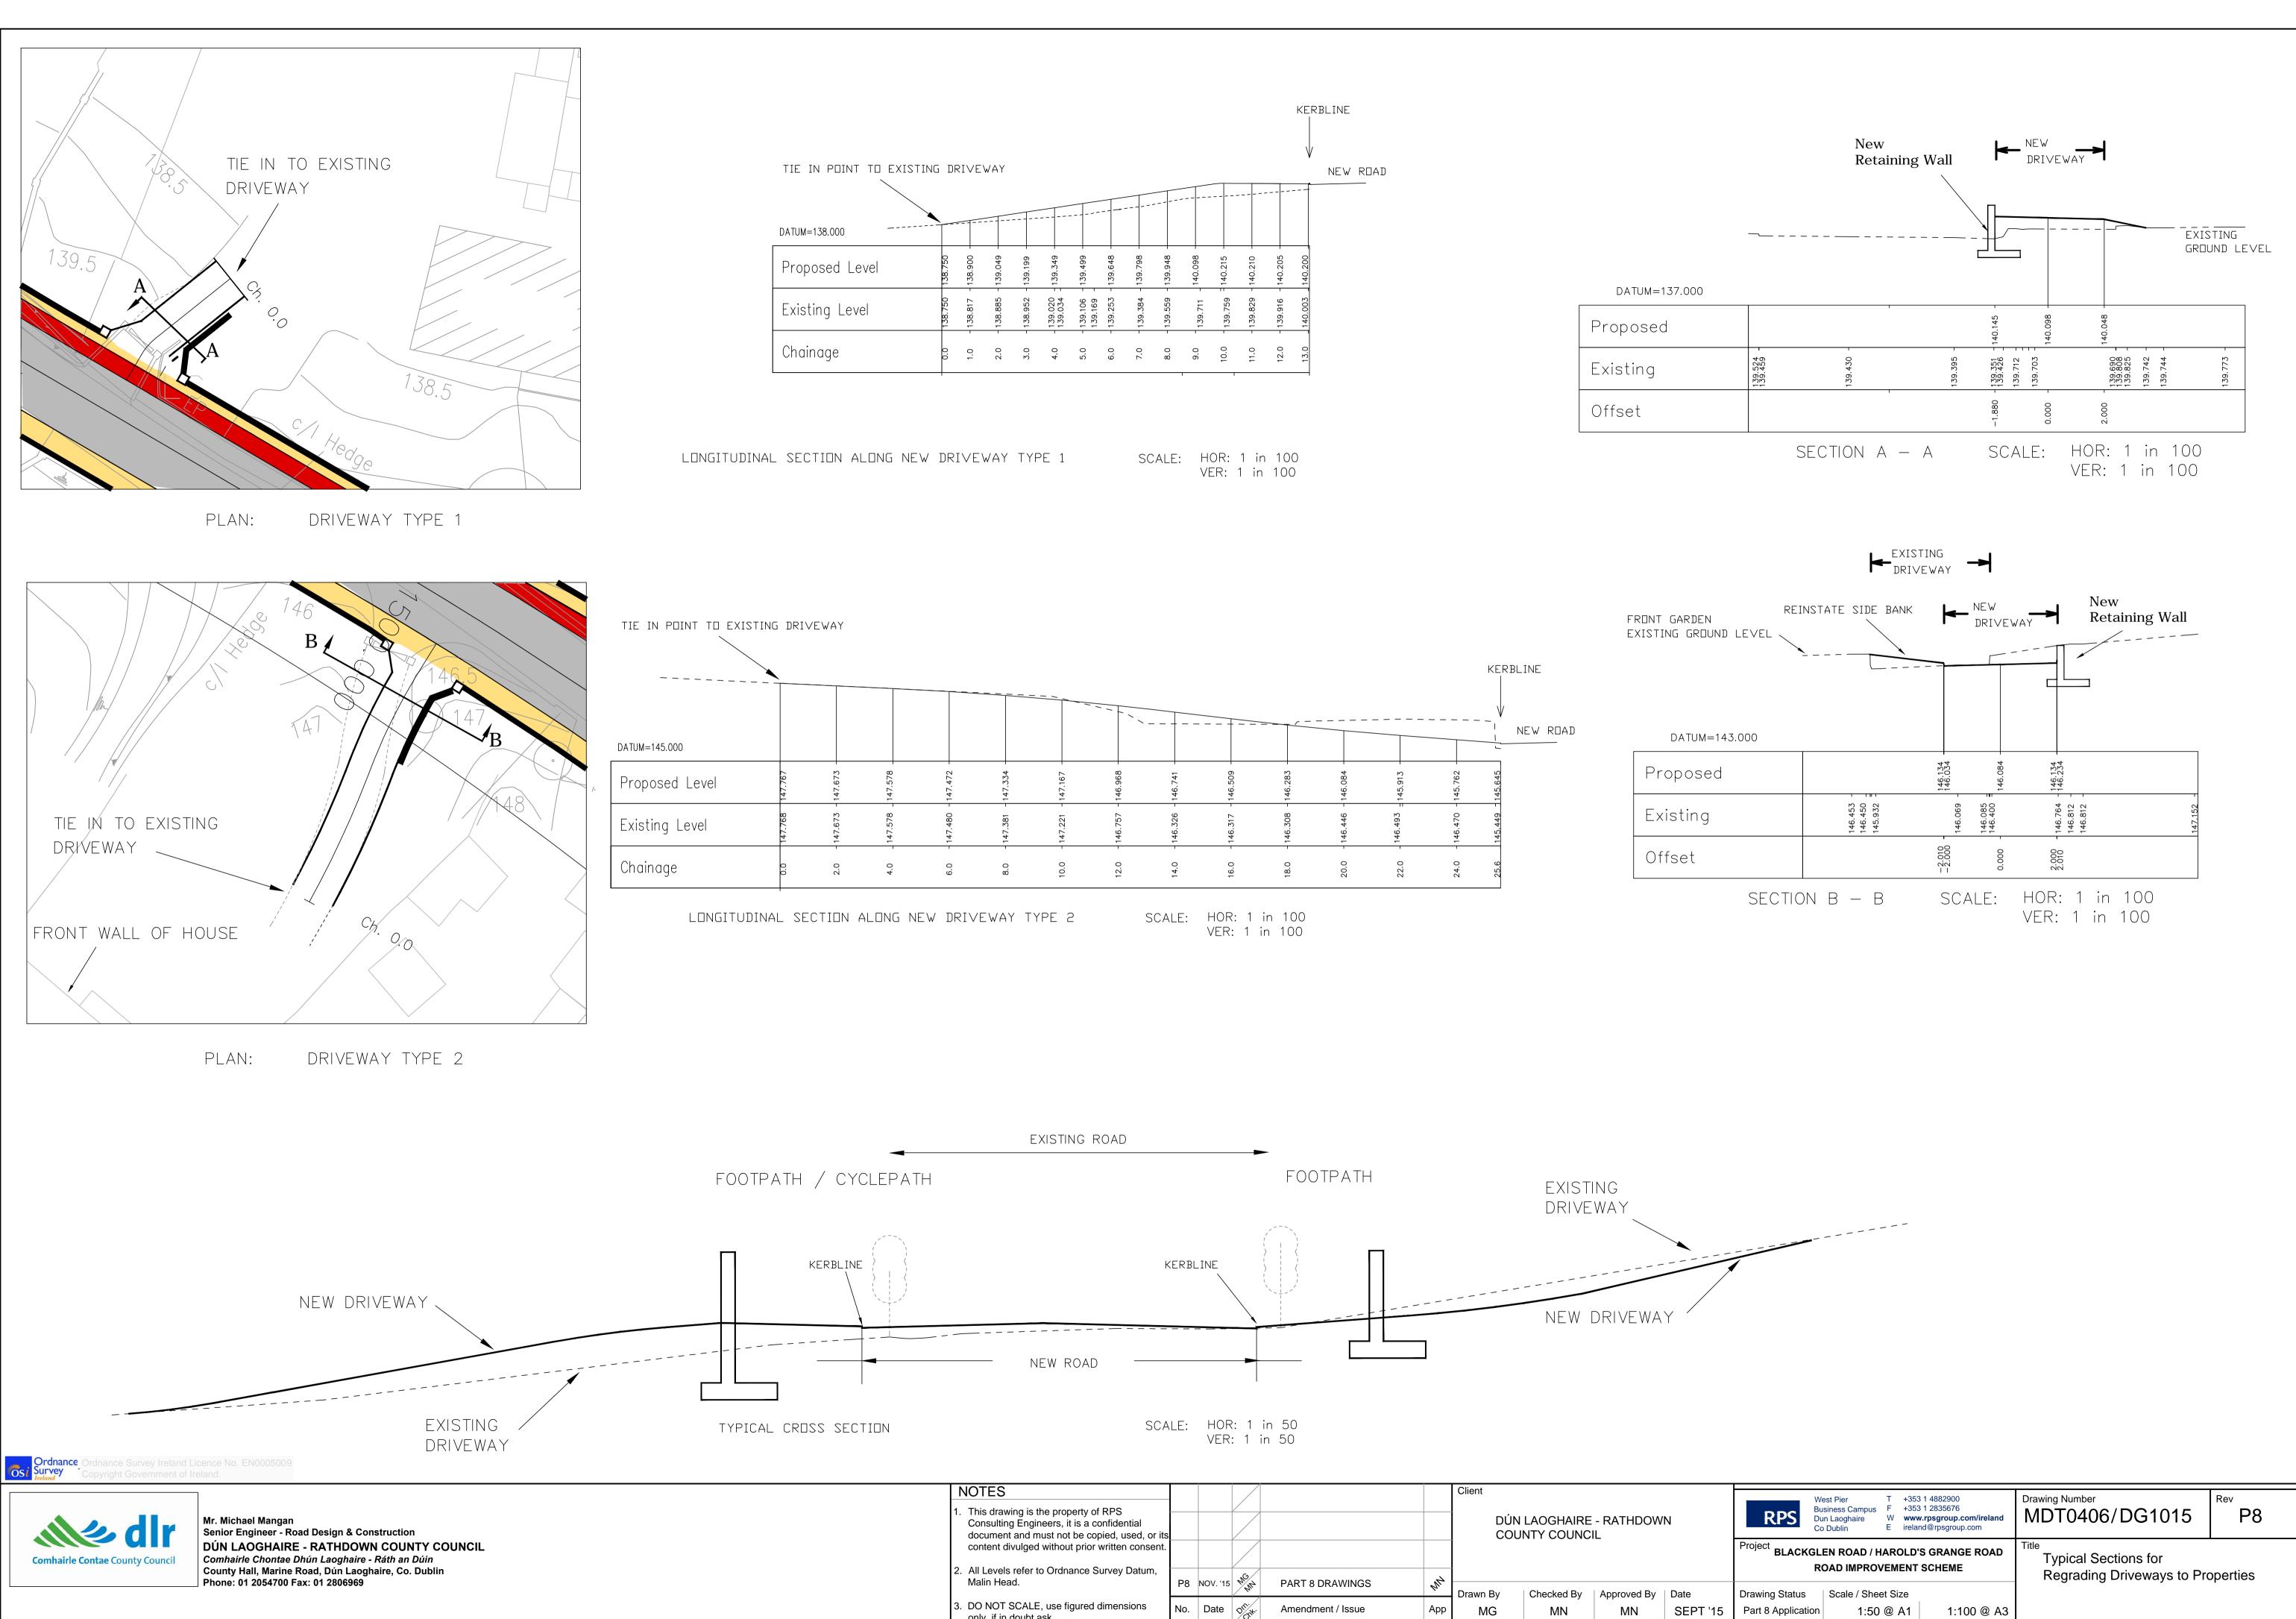

10m

SCALE 1:1000

Mr. Michael Mangan Senior Engineer - Road Design & Construction DÚN LAOGHAIRE - RATHDOWN COUNTY COUNCIL Comhairle Chontae Dhún Laoghaire - Ráth an Dúin County Hall, Marine Road, Dún Laoghaire, Co. Dublin Phone: 01 2054700 Fax: 01 2806969

| Proposed |  |
|----------|--|
| Existing |  |
| Offset   |  |

|                                                                                                                                                          |     |                                 |      |                   |     |                  |                         |                   |                  |                                      | _ |
|----------------------------------------------------------------------------------------------------------------------------------------------------------|-----|---------------------------------|------|-------------------|-----|------------------|-------------------------|-------------------|------------------|--------------------------------------|---|
| NOTES                                                                                                                                                    |     |                                 |      |                   |     | Client           |                         |                   |                  | Wes                                  | s |
| <ol> <li>This drawing is the property of RPS<br/>Consulting Engineers, it is a confidential<br/>document and must not be copied, used, or its</li> </ol> |     |                                 | /    |                   |     | DÚN<br>COU       | RPS Busi<br>Dun<br>Co D |                   |                  |                                      |   |
| content divulged without prior written consent.                                                                                                          |     |                                 |      |                   |     |                  |                         |                   |                  | Project BLACKGLE                     |   |
| <ol> <li>All Levels refer to Ordnance Survey Datum,<br/>Malin Head.</li> </ol>                                                                           |     | P8 NOV. '15 NOW PART 8 DRAWINGS |      |                   |     |                  |                         |                   |                  |                                      |   |
| <ol> <li>DO NOT SCALE, use figured dimensions<br/>only, if in doubt ask.</li> </ol>                                                                      | No. | Date                            | Drn. | Amendment / Issue | Арр | . Drawn By<br>MG | Checked By<br>MN        | Approved By<br>MN | Date<br>SEPT '15 | Drawing Status<br>Part 8 Application |   |

|                                                                                                                                                          |     |         |              |                   |       |                                            |            |             |         | _    |  |
|----------------------------------------------------------------------------------------------------------------------------------------------------------|-----|---------|--------------|-------------------|-------|--------------------------------------------|------------|-------------|---------|------|--|
| NOTES                                                                                                                                                    |     |         |              |                   |       | Client                                     |            |             |         |      |  |
| <ol> <li>This drawing is the property of RPS<br/>Consulting Engineers, it is a confidential<br/>document and must not be copied, used, or its</li> </ol> |     |         |              |                   |       | DÚN LAOGHAIRE - RATHDOWN<br>COUNTY COUNCIL |            |             |         |      |  |
| content divulged without prior written consent.                                                                                                          |     |         |              |                   |       |                                            |            |             |         |      |  |
| 2. All Levels refer to Ordnance Survey Datum,<br>Malin Head.                                                                                             | P8  | NOV.'15 | MGNN         | PART 8 DRAWINGS   | PM PM | Drawn By                                   | Checked By | Approved By | Date    | Drav |  |
| <ol> <li>DO NOT SCALE, use figured dimensions<br/>only, if in doubt ask.</li> </ol>                                                                      | No. | Date    | Drn.<br>Onk. | Amendment / Issue | Арр   | MG                                         | MN         | MN          | Nov '15 | Par  |  |