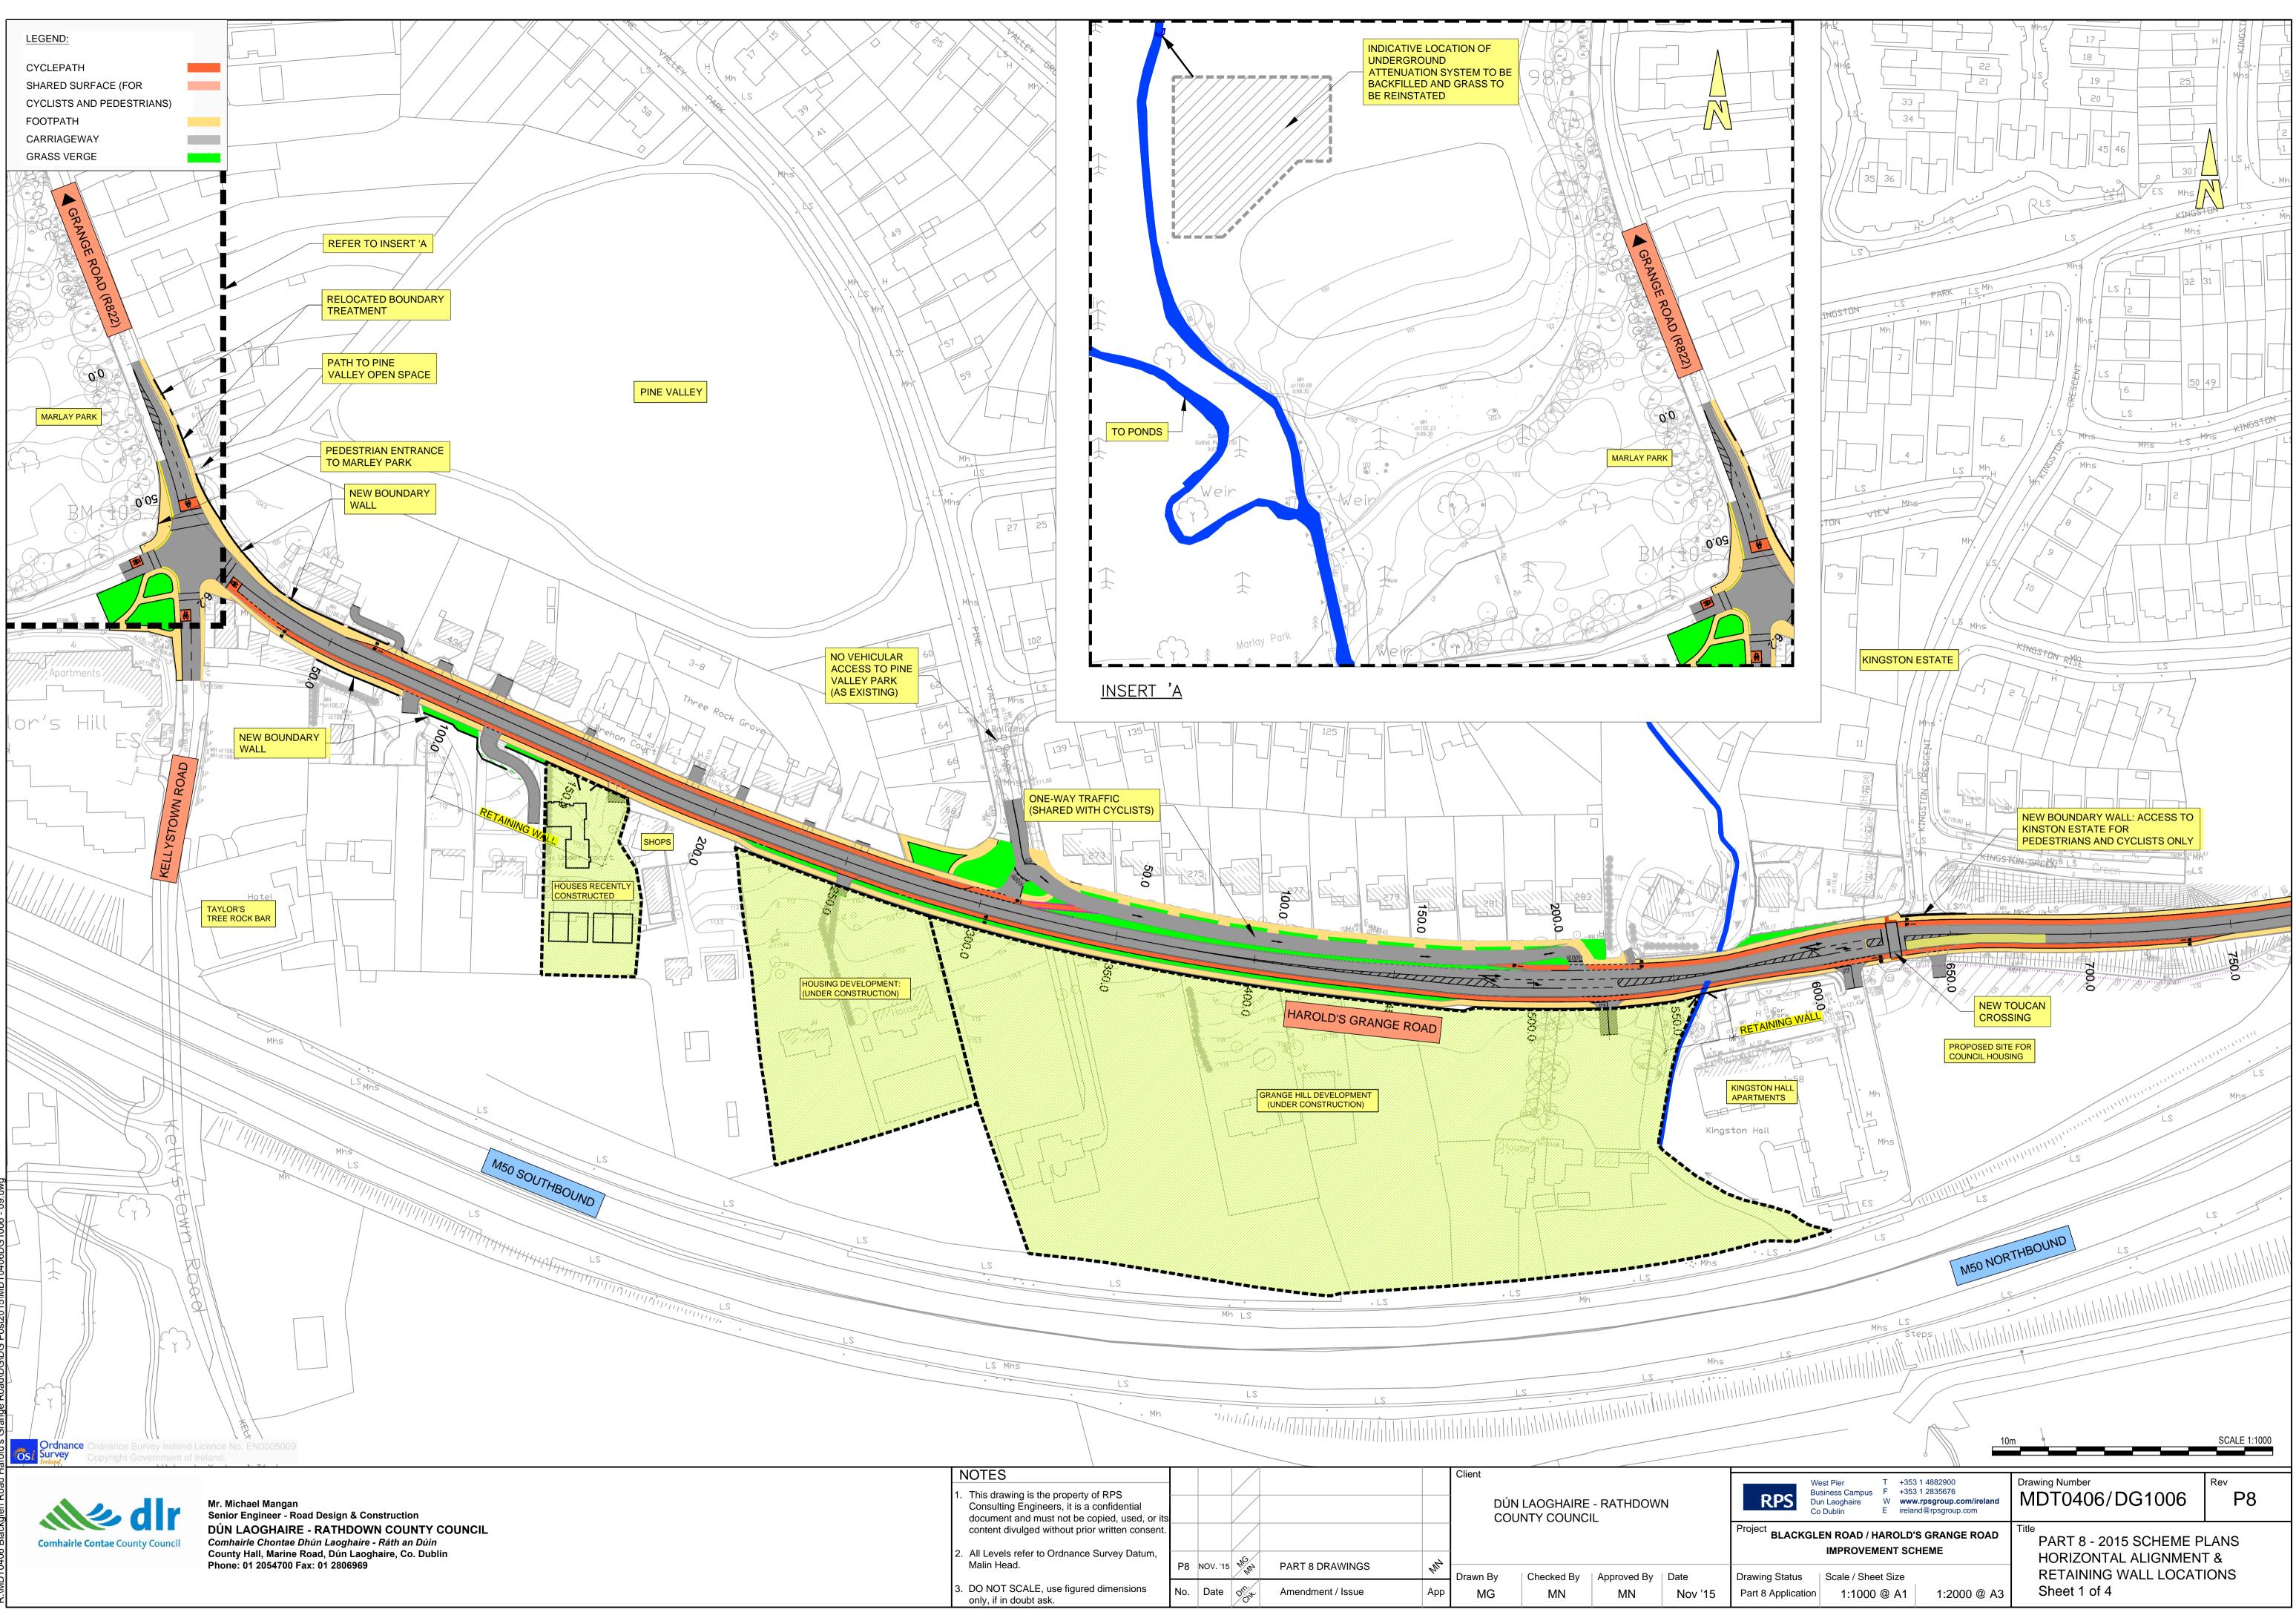

| LEGEND:                   |  |
|---------------------------|--|
| CYCLEPATH                 |  |
| SHARED SURFACE (FOR       |  |
| CYCLISTS AND PEDESTRIANS) |  |
| FOOTPATH                  |  |
| CARRIAGEWAY               |  |
| GRASS VERGE               |  |
|                           |  |