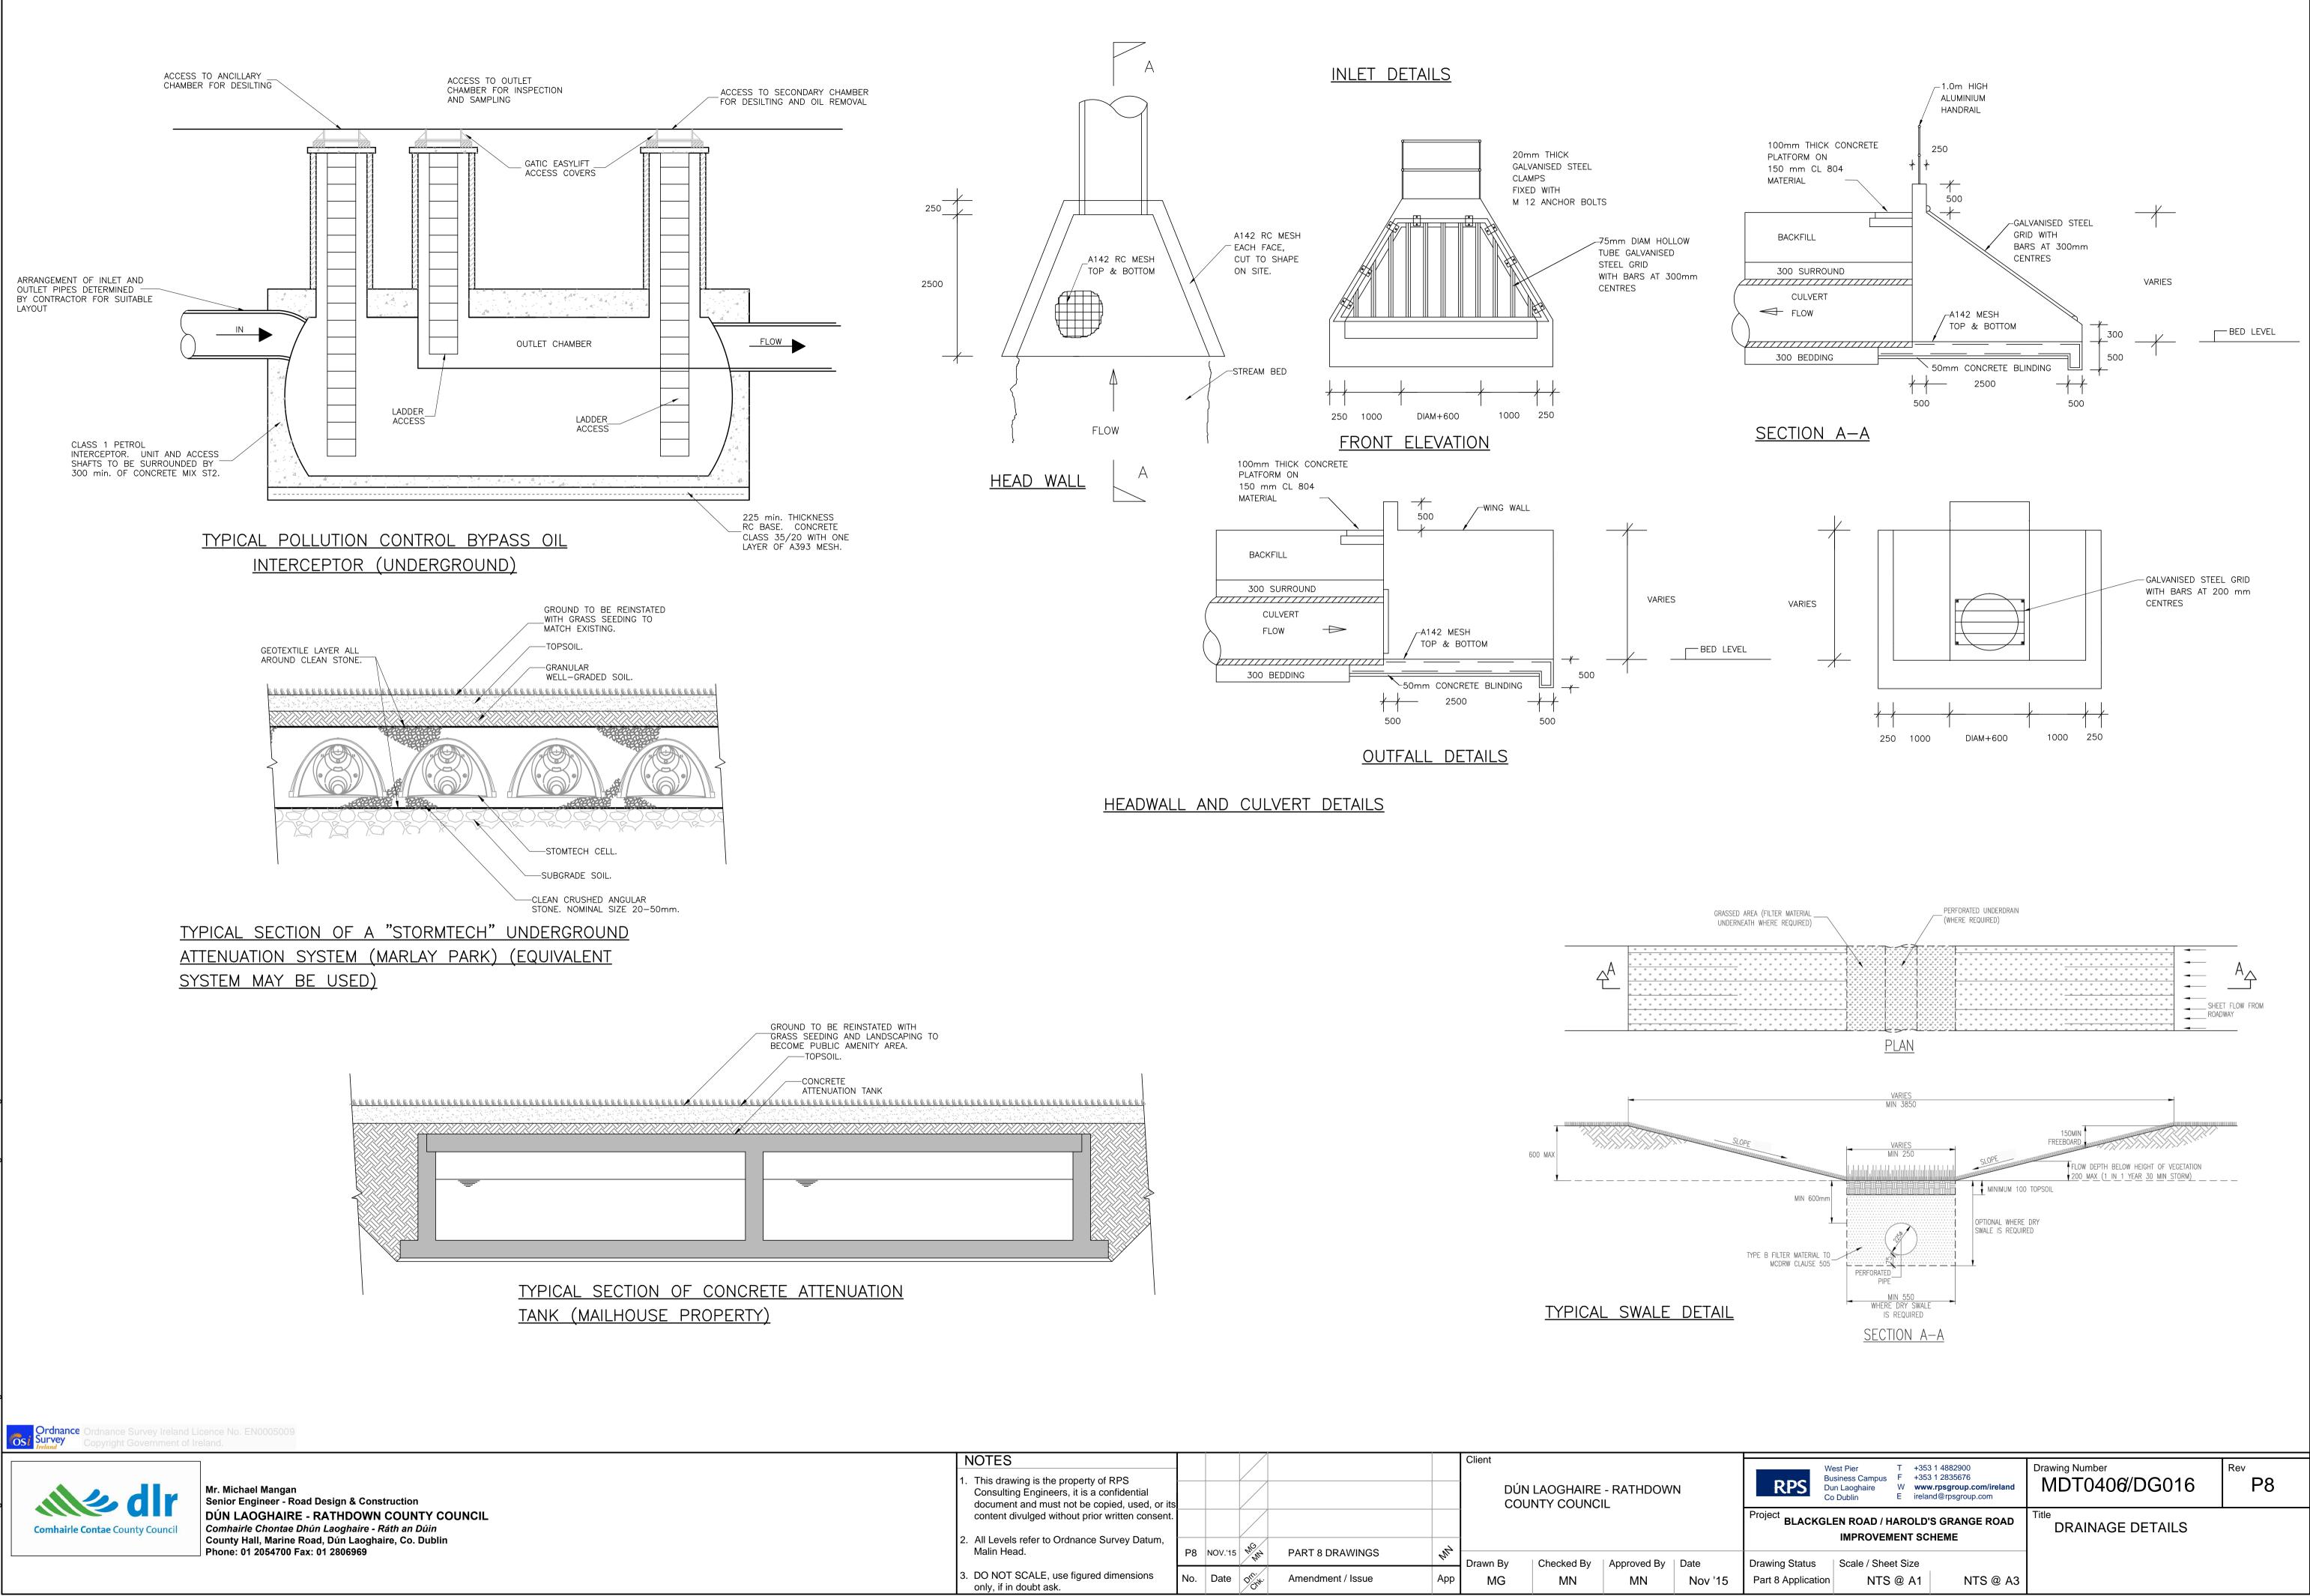

Ordnance Survey Ireland Licence No. EN0005009 Copyright Government of Ireland.

Mr. Michael Mangan Senior Engineer - Road Design & Construction DÚN LAOGHAIRE - RATHDOWN COUNTY COUNCIL Comhairle Chontae Dhún Laoghaire - Ráth an Dúin County Hall, Marine Road, Dún Laoghaire, Co. Dublin Phone: 01 2054700 Fax: 01 2806969

|  | NOTES                                                                                                                                                                                                                                                                            |     |          |      |                   |     | Client     |    |             |         |     |  |
|--|----------------------------------------------------------------------------------------------------------------------------------------------------------------------------------------------------------------------------------------------------------------------------------|-----|----------|------|-------------------|-----|------------|----|-------------|---------|-----|--|
|  | <ol> <li>This drawing is the property of RPS<br/>Consulting Engineers, it is a confidential<br/>document and must not be copied, used, or its<br/>content divulged without prior written consent.</li> <li>All Levels refer to Ordnance Survey Datum,<br/>Malin Head.</li> </ol> |     |          |      |                   |     | DÚN<br>COU | N  |             |         |     |  |
|  |                                                                                                                                                                                                                                                                                  |     |          |      |                   |     |            |    |             |         |     |  |
|  |                                                                                                                                                                                                                                                                                  | P8  | NOV. '15 | MONN | PART 8 DRAWINGS   |     |            |    | Approved By | Date    | Dra |  |
|  | <ol> <li>DO NOT SCALE, use figured dimensions<br/>only, if in doubt ask.</li> </ol>                                                                                                                                                                                              | No. | Date     | Drn. | Amendment / Issue | Арр | MG         | MN | MN          | Nov '15 | Pa  |  |