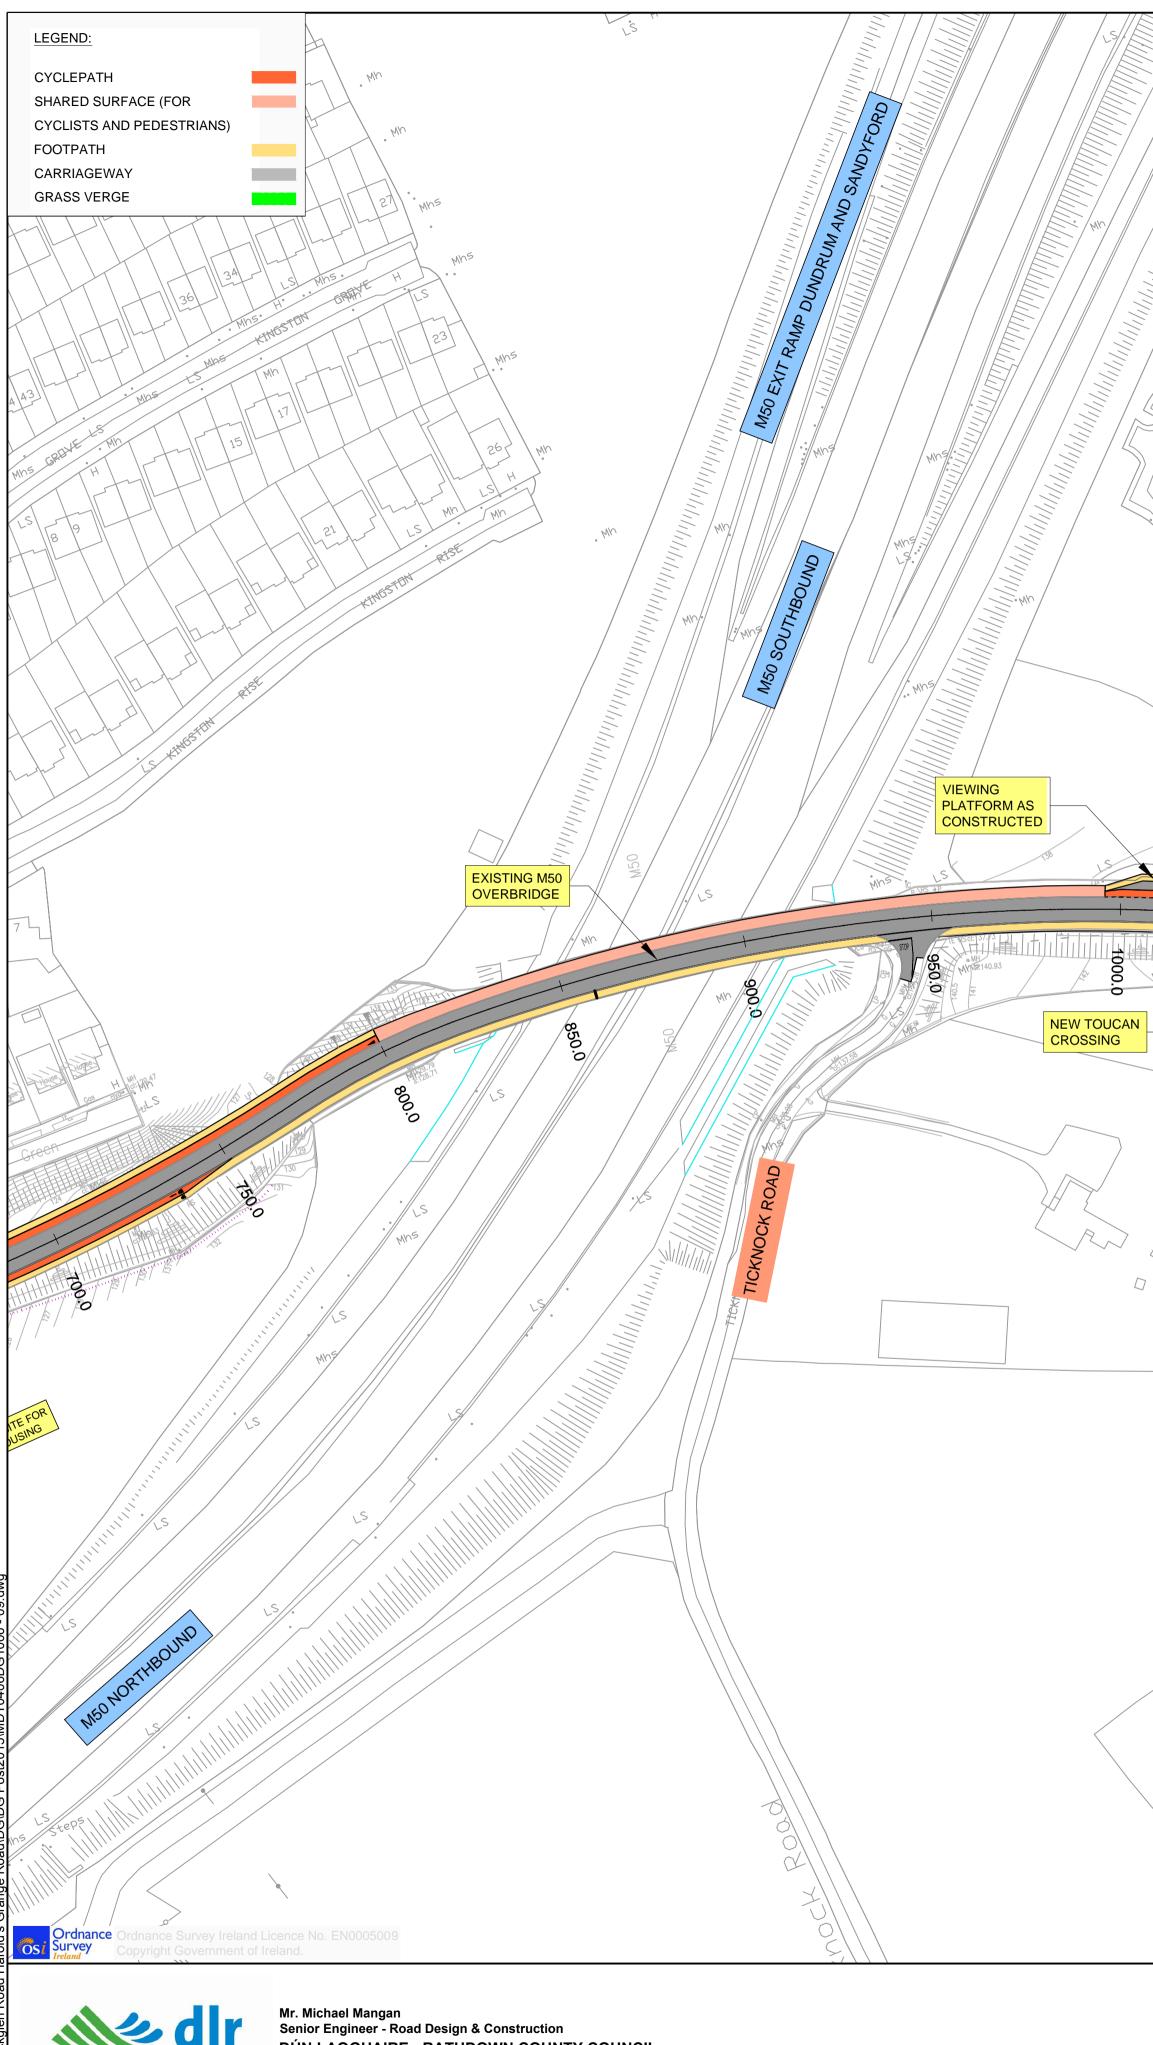

| LEGEND:                   |  |
|---------------------------|--|
| CYCLEPATH                 |  |
| SHARED SURFACE (FOR       |  |
| CYCLISTS AND PEDESTRIANS) |  |
| FOOTPATH                  |  |
| CARRIAGEWAY               |  |
| GRASS VERGE               |  |
|                           |  |