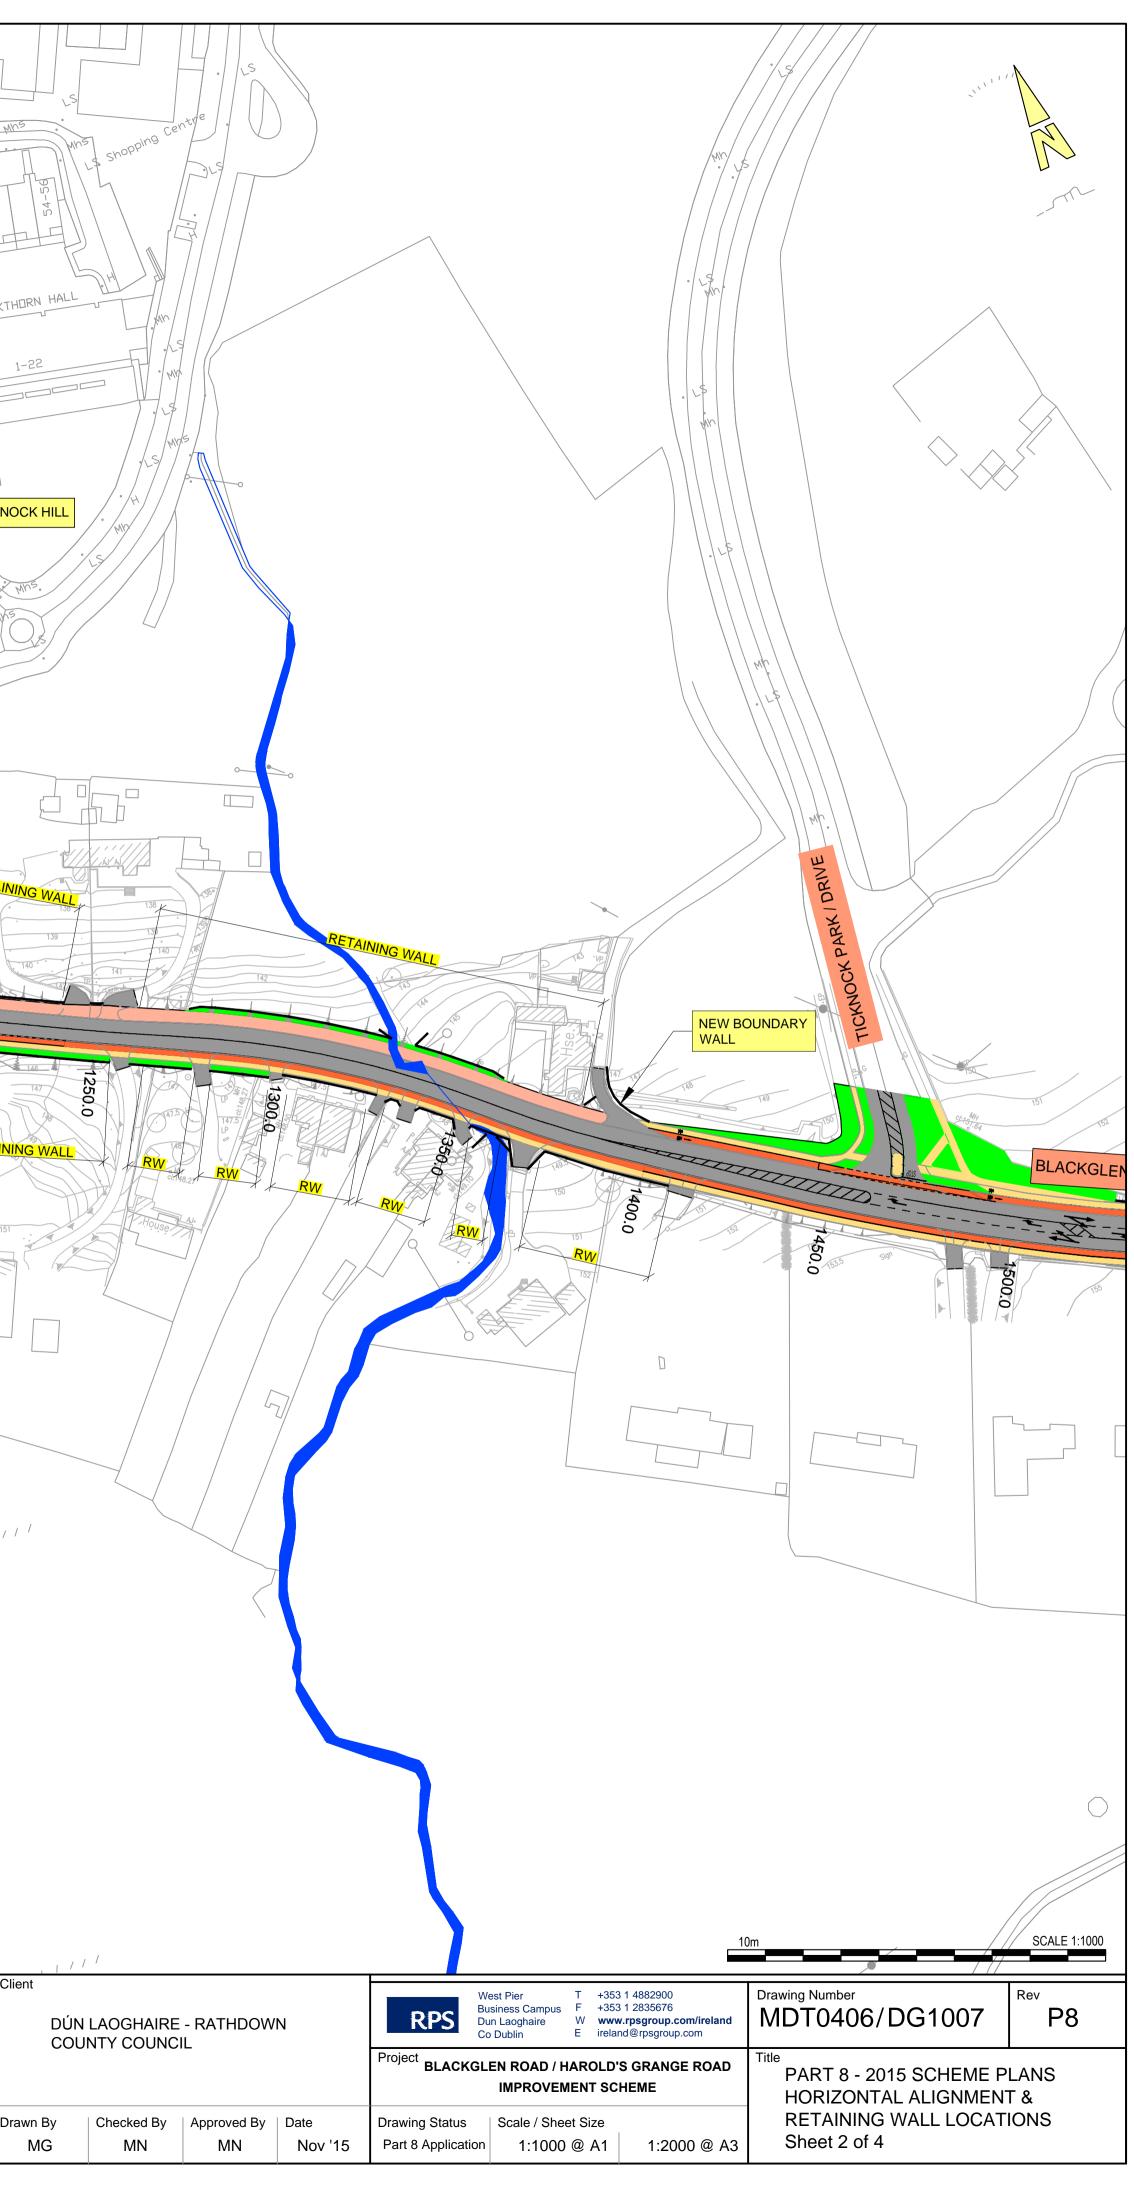

| LEGEND:                   |  |
|---------------------------|--|
| CYCLEPATH                 |  |
| SHARED SURFACE (FOR       |  |
| CYCLISTS AND PEDESTRIANS) |  |
| FOOTPATH                  |  |
| CARRIAGEWAY               |  |
| GRASS VERGE               |  |
|                           |  |

## A1 1:500 A3 1:1000

Ordnance Survey Ireland Licence No. EN0005009 Copyright Government of Ireland.

A1 1:1000 A3 1:2000

|                                                                                                                                       |                             |                   |  |                |                           |                   |                                                                     |                                      |                                               | 10                                                                             | m<br>                                | SCALE 1:1000 |
|---------------------------------------------------------------------------------------------------------------------------------------|-----------------------------|-------------------|--|----------------|---------------------------|-------------------|---------------------------------------------------------------------|--------------------------------------|-----------------------------------------------|--------------------------------------------------------------------------------|--------------------------------------|--------------|
| NOTES 1. This drawing is the property of RPS Consulting Engineers, it is a confidential document and must not be copied, used, or its |                             |                   |  |                | I LAOGHAIRE<br>INTY COUNC |                   | 'N                                                                  | RPS                                  | Business Campus F +353<br>Dun Laoghaire W www | 3 1 4882900<br>3 1 2835676<br><b>w.rpsgroup.com/ireland</b><br>nd@rpsgroup.com | Drawing Number<br>MDT0406/DG1009     | P8           |
| <ol> <li>All Levels refer to Ordnance Survey Datum,<br/>Malin Head.</li> </ol>                                                        | P8 NOV. '15 PART 8 DRAWINGS |                   |  |                |                           |                   | Project BLACKGLEN ROAD / HAROLD'S GRANGE ROAD<br>IMPROVEMENT SCHEME |                                      |                                               | Title<br>PART 8 - 2015 SCHEME PLANS<br>HORIZONTAL ALIGNMENT &                  |                                      |              |
| <ol> <li>DO NOT SCALE, use figured dimensions<br/>only, if in doubt ask.</li> </ol>                                                   | No. Date Strate             | Amendment / Issue |  | Drawn By<br>MG | Checked By<br>MN          | Approved By<br>MN | Date<br>Nov '15                                                     | Drawing Status<br>Part 8 Application | Scale / Sheet Size                            | 1:2000 @ A3                                                                    | RETAINING WALL LOCAT<br>Sheet 4 of 4 | IONS         |