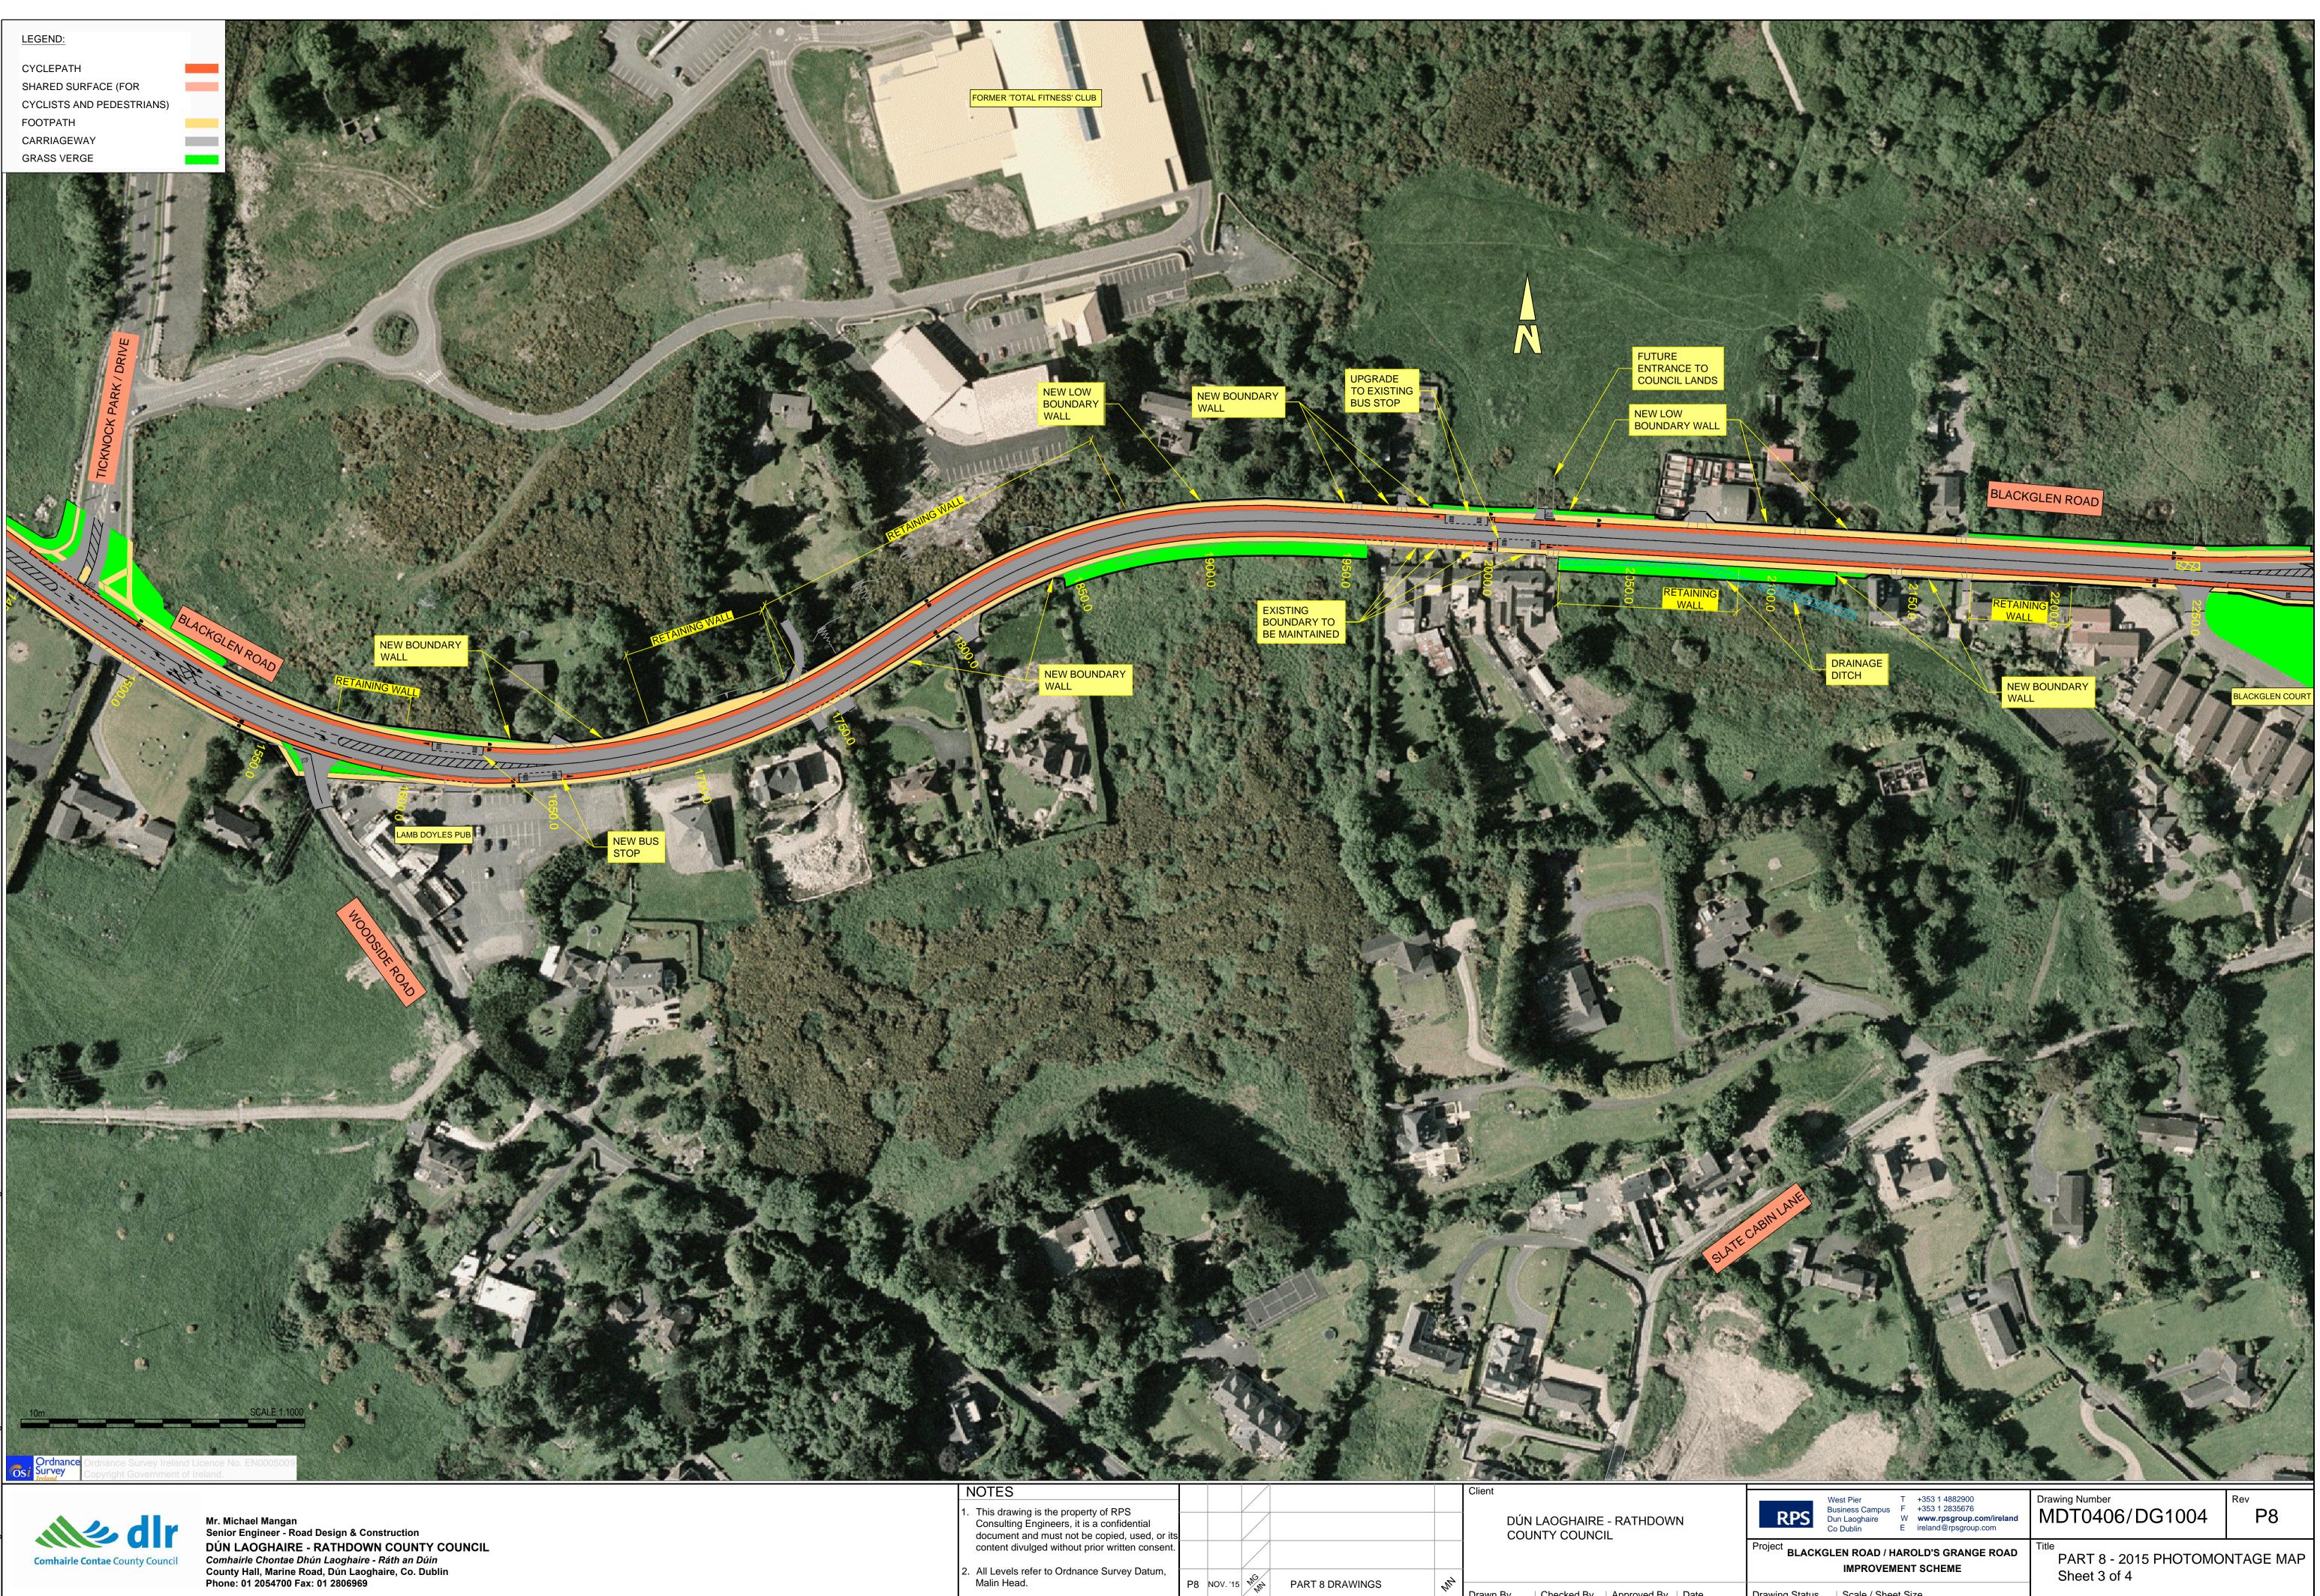

| LEGEND:                   |  |
|---------------------------|--|
| CYCLEPATH                 |  |
| SHARED SURFACE (FOR       |  |
| CYCLISTS AND PEDESTRIANS) |  |
| FOOTPATH                  |  |
| CARRIAGEWAY               |  |
| GRASS VERGE               |  |
|                           |  |

|                                      | Co Dublin                |                   | and@rpsgroup.com         |                                                | 10        |
|--------------------------------------|--------------------------|-------------------|--------------------------|------------------------------------------------|-----------|
| Project BLACKG                       | LEN ROAD / I<br>IMPROVEI | -                 | D'S GRANGE ROAD<br>CHEME | Title<br>PART 8 - 2015 PHOTOMO<br>Sheet 3 of 4 | NTAGE MAP |
| Drawing Status<br>Part 8 Applicatior | Scale / She              | et Size<br>) @ A1 | 1:2000 @ A3              |                                                |           |