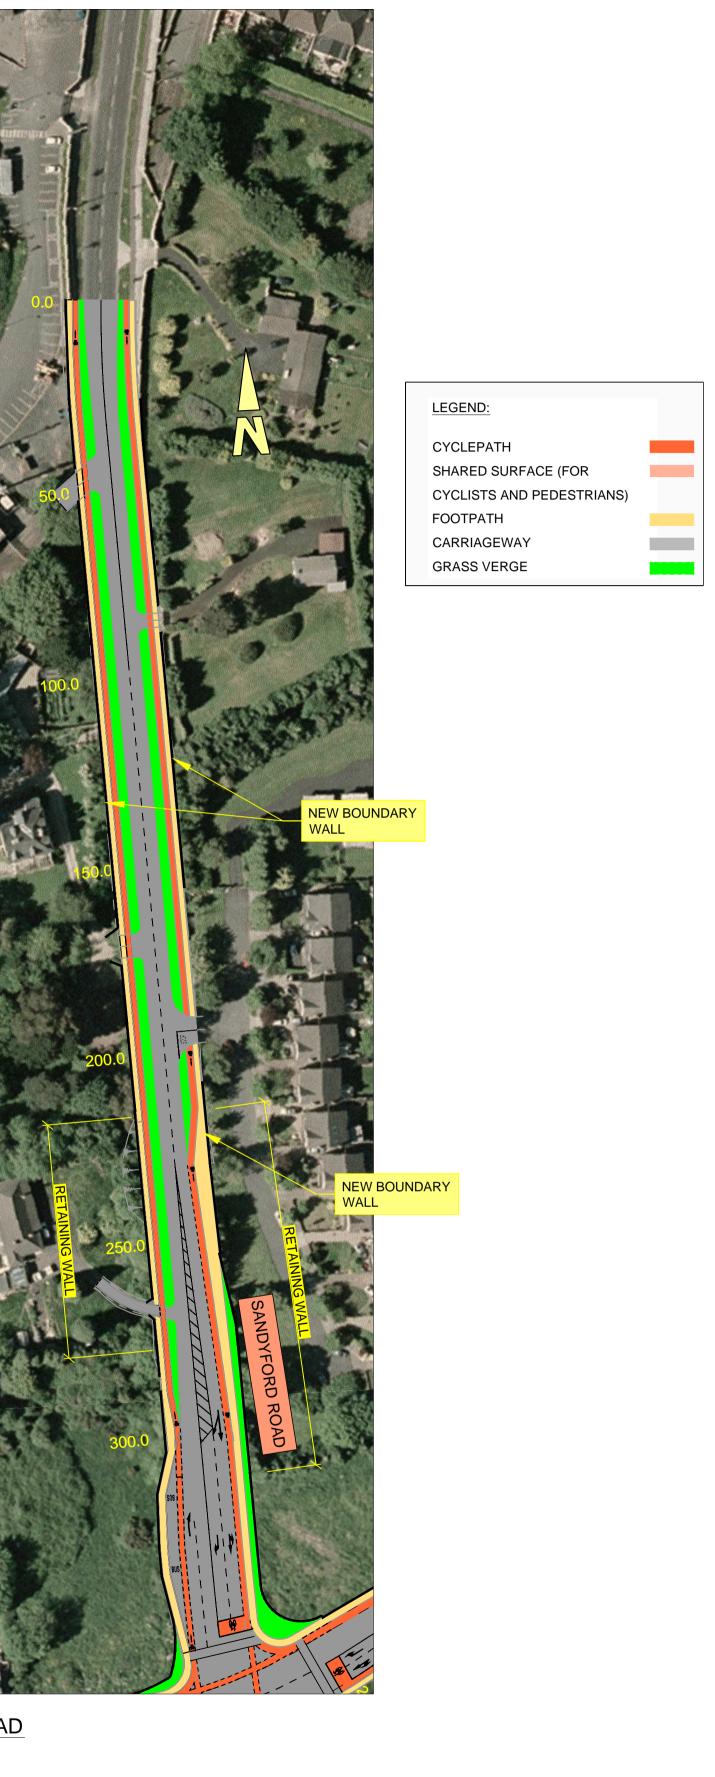

| LEGEND:                   |  |
|---------------------------|--|
| CYCLEPATH                 |  |
| SHARED SURFACE (FOR       |  |
| CYCLISTS AND PEDESTRIANS) |  |
| FOOTPATH                  |  |
| CARRIAGEWAY               |  |
| GRASS VERGE               |  |
|                           |  |

SANDYFORD ROAD CH.0 - 250 A1 1:1000 A3 1:2000

| NOTES<br>1. This drawing is the property of RPS                                                                  |     |          |      |                   |     | Client   |            |             |         |    |
|------------------------------------------------------------------------------------------------------------------|-----|----------|------|-------------------|-----|----------|------------|-------------|---------|----|
| Consulting Engineers, it is a confidential document and must not be copied, used, or its       DÚN LAOGHAIRE - F |     |          |      |                   |     |          |            |             |         |    |
| content divulged without prior written consent.                                                                  |     |          |      |                   |     |          |            | -           |         | Pr |
| <ol> <li>All Levels refer to Ordnance Survey Datum,<br/>Malin Head.</li> </ol>                                   | P8. | NOV. '15 | MG   | PART 8 DRAWINGS   | PWA | Drawn By | Checked By | Approved By | Date    | Dr |
| <ol> <li>DO NOT SCALE, use figured dimensions<br/>only, if in doubt ask.</li> </ol>                              | No. | Date     | Drn. | Amendment / Issue | Арр | MG       | MN         | MN          | Nov '15 | P  |