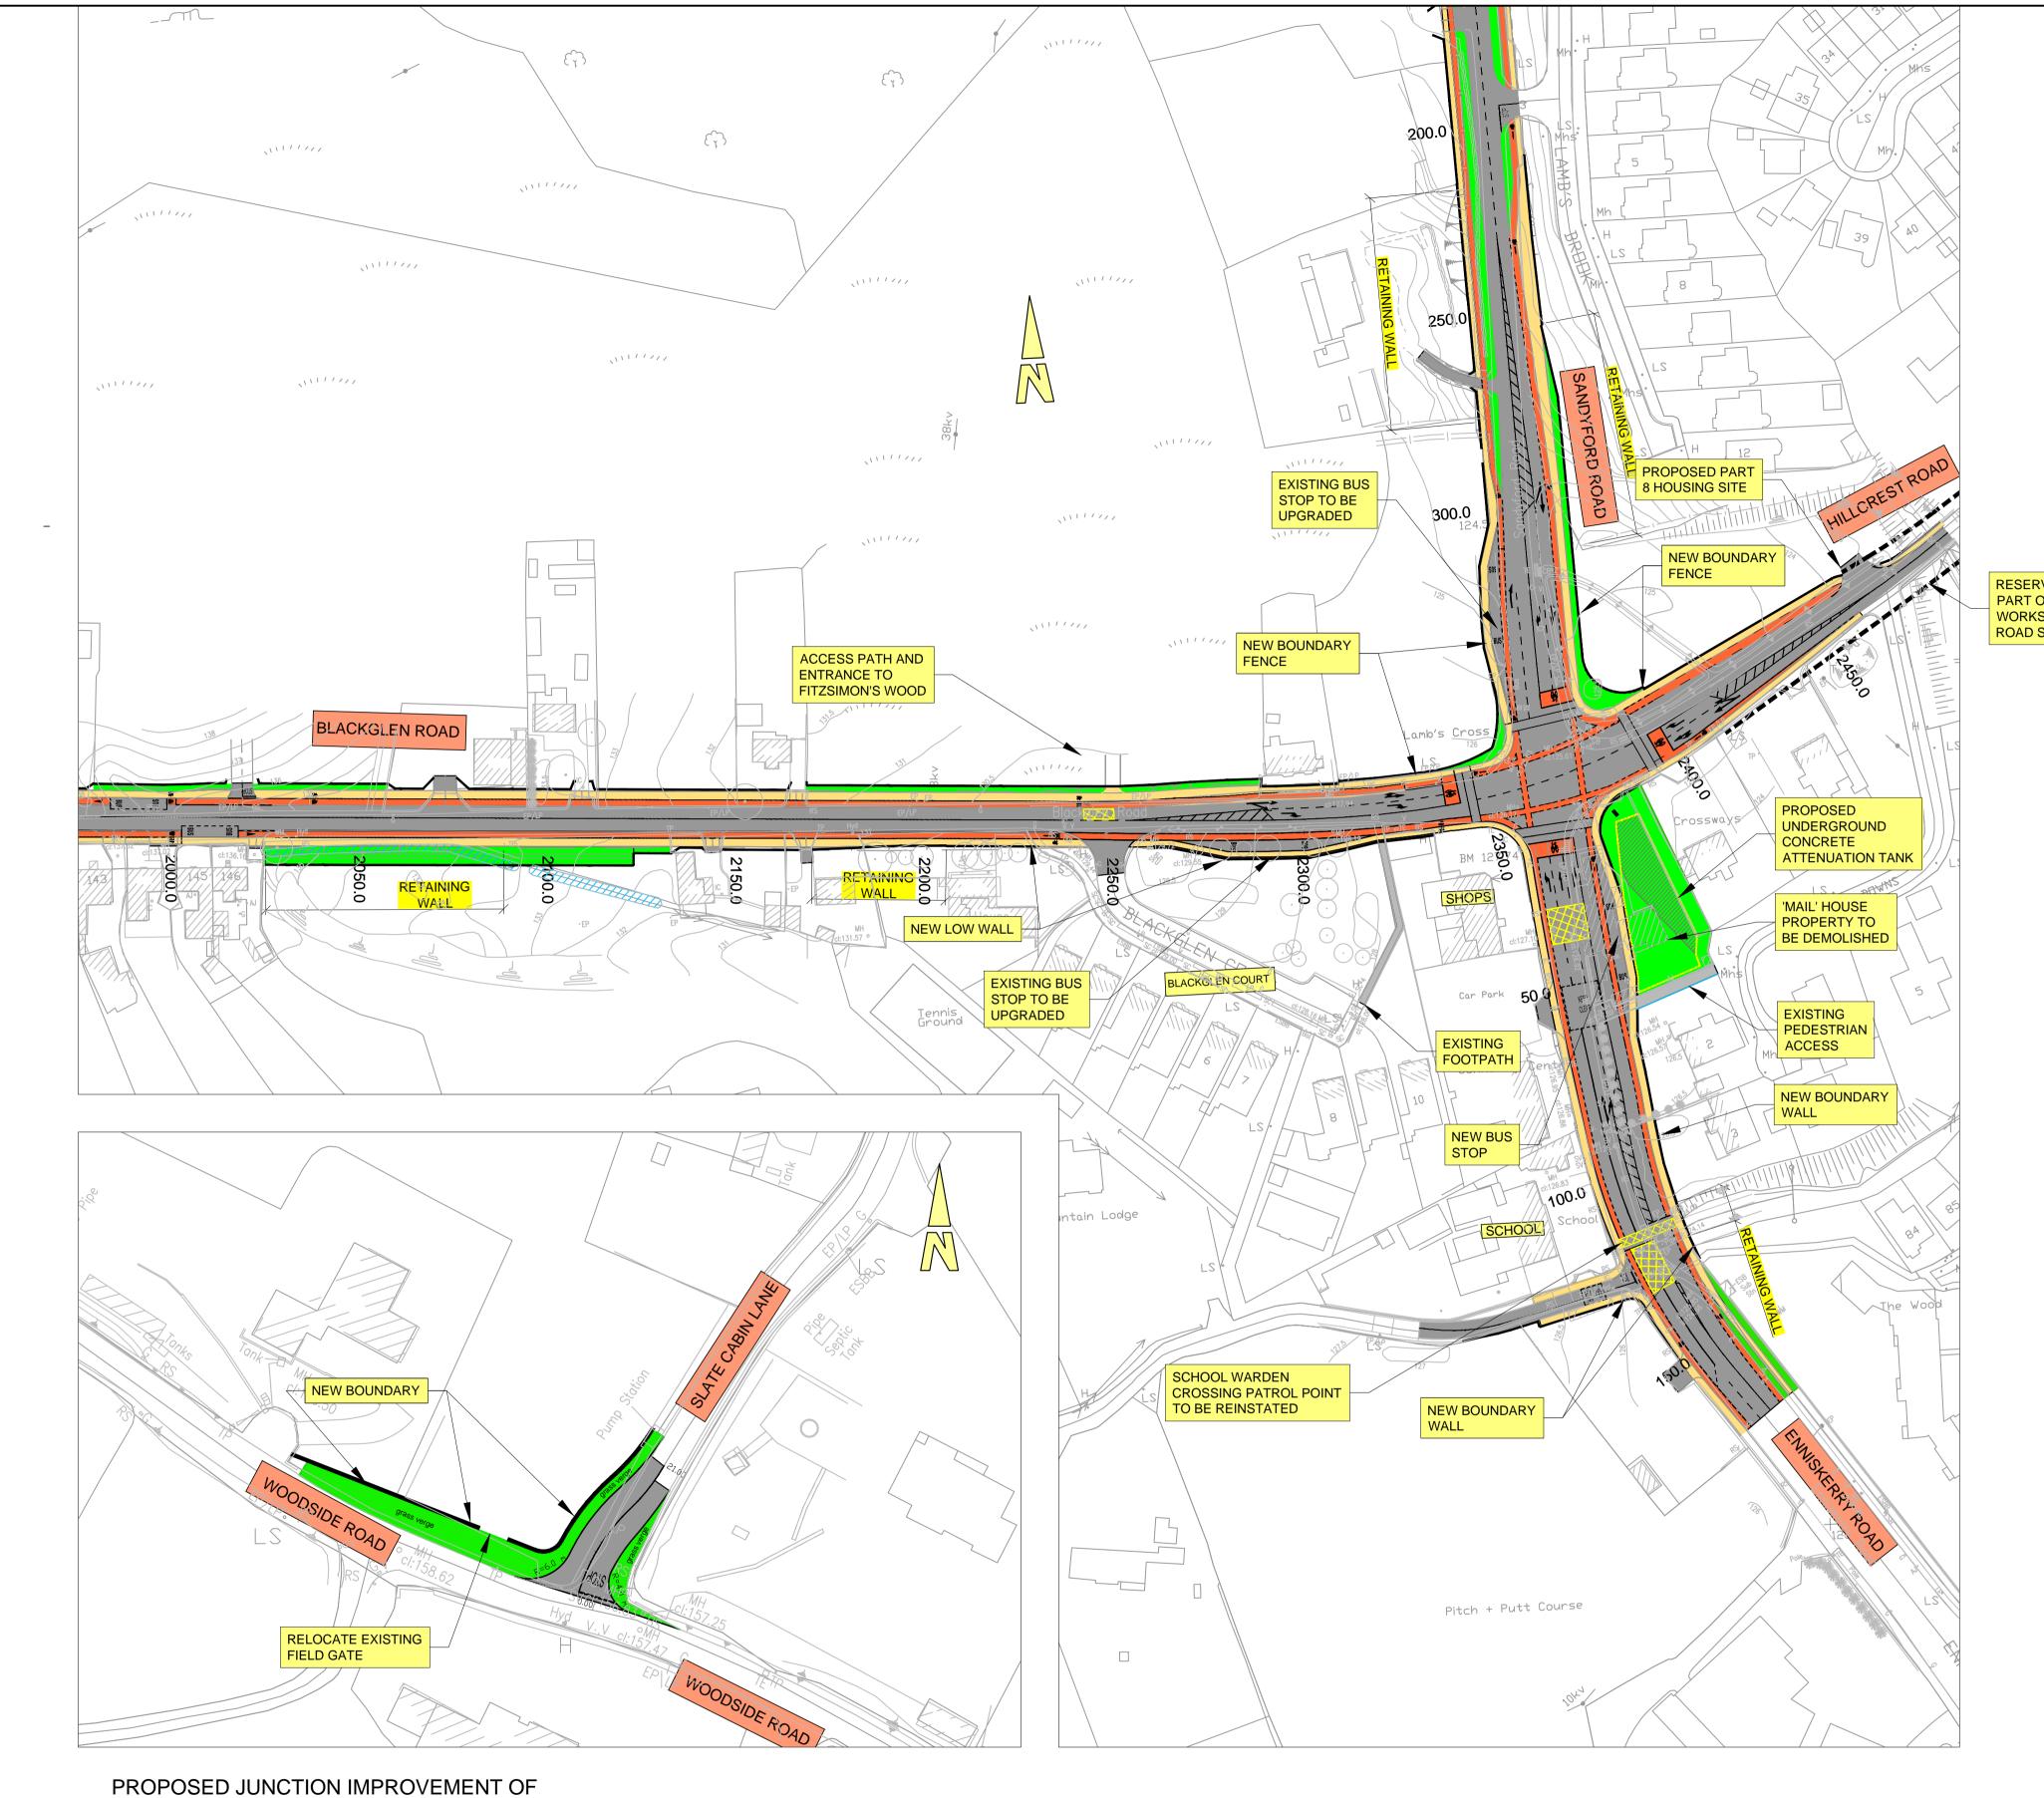

PROPOSED JUNCTION IMPROVEMENT OF WOODSIDE ROAD AND SLATE CABIN LANE

Ordnance Survey Ireland Licence No. EN0005009 Copyright Government of Ireland.

Mr. Michael Mangan Senior Engineer - Road Design & Construction DÚN LAOGHAIRE - RATHDOWN COUNTY COUNCIL Comhairle Chontae Dhún Laoghaire - Ráth an Dúin County Hall, Marine Road, Dún Laoghaire, Co. Dublin Phone: 01 2054700 Fax: 01 2806969