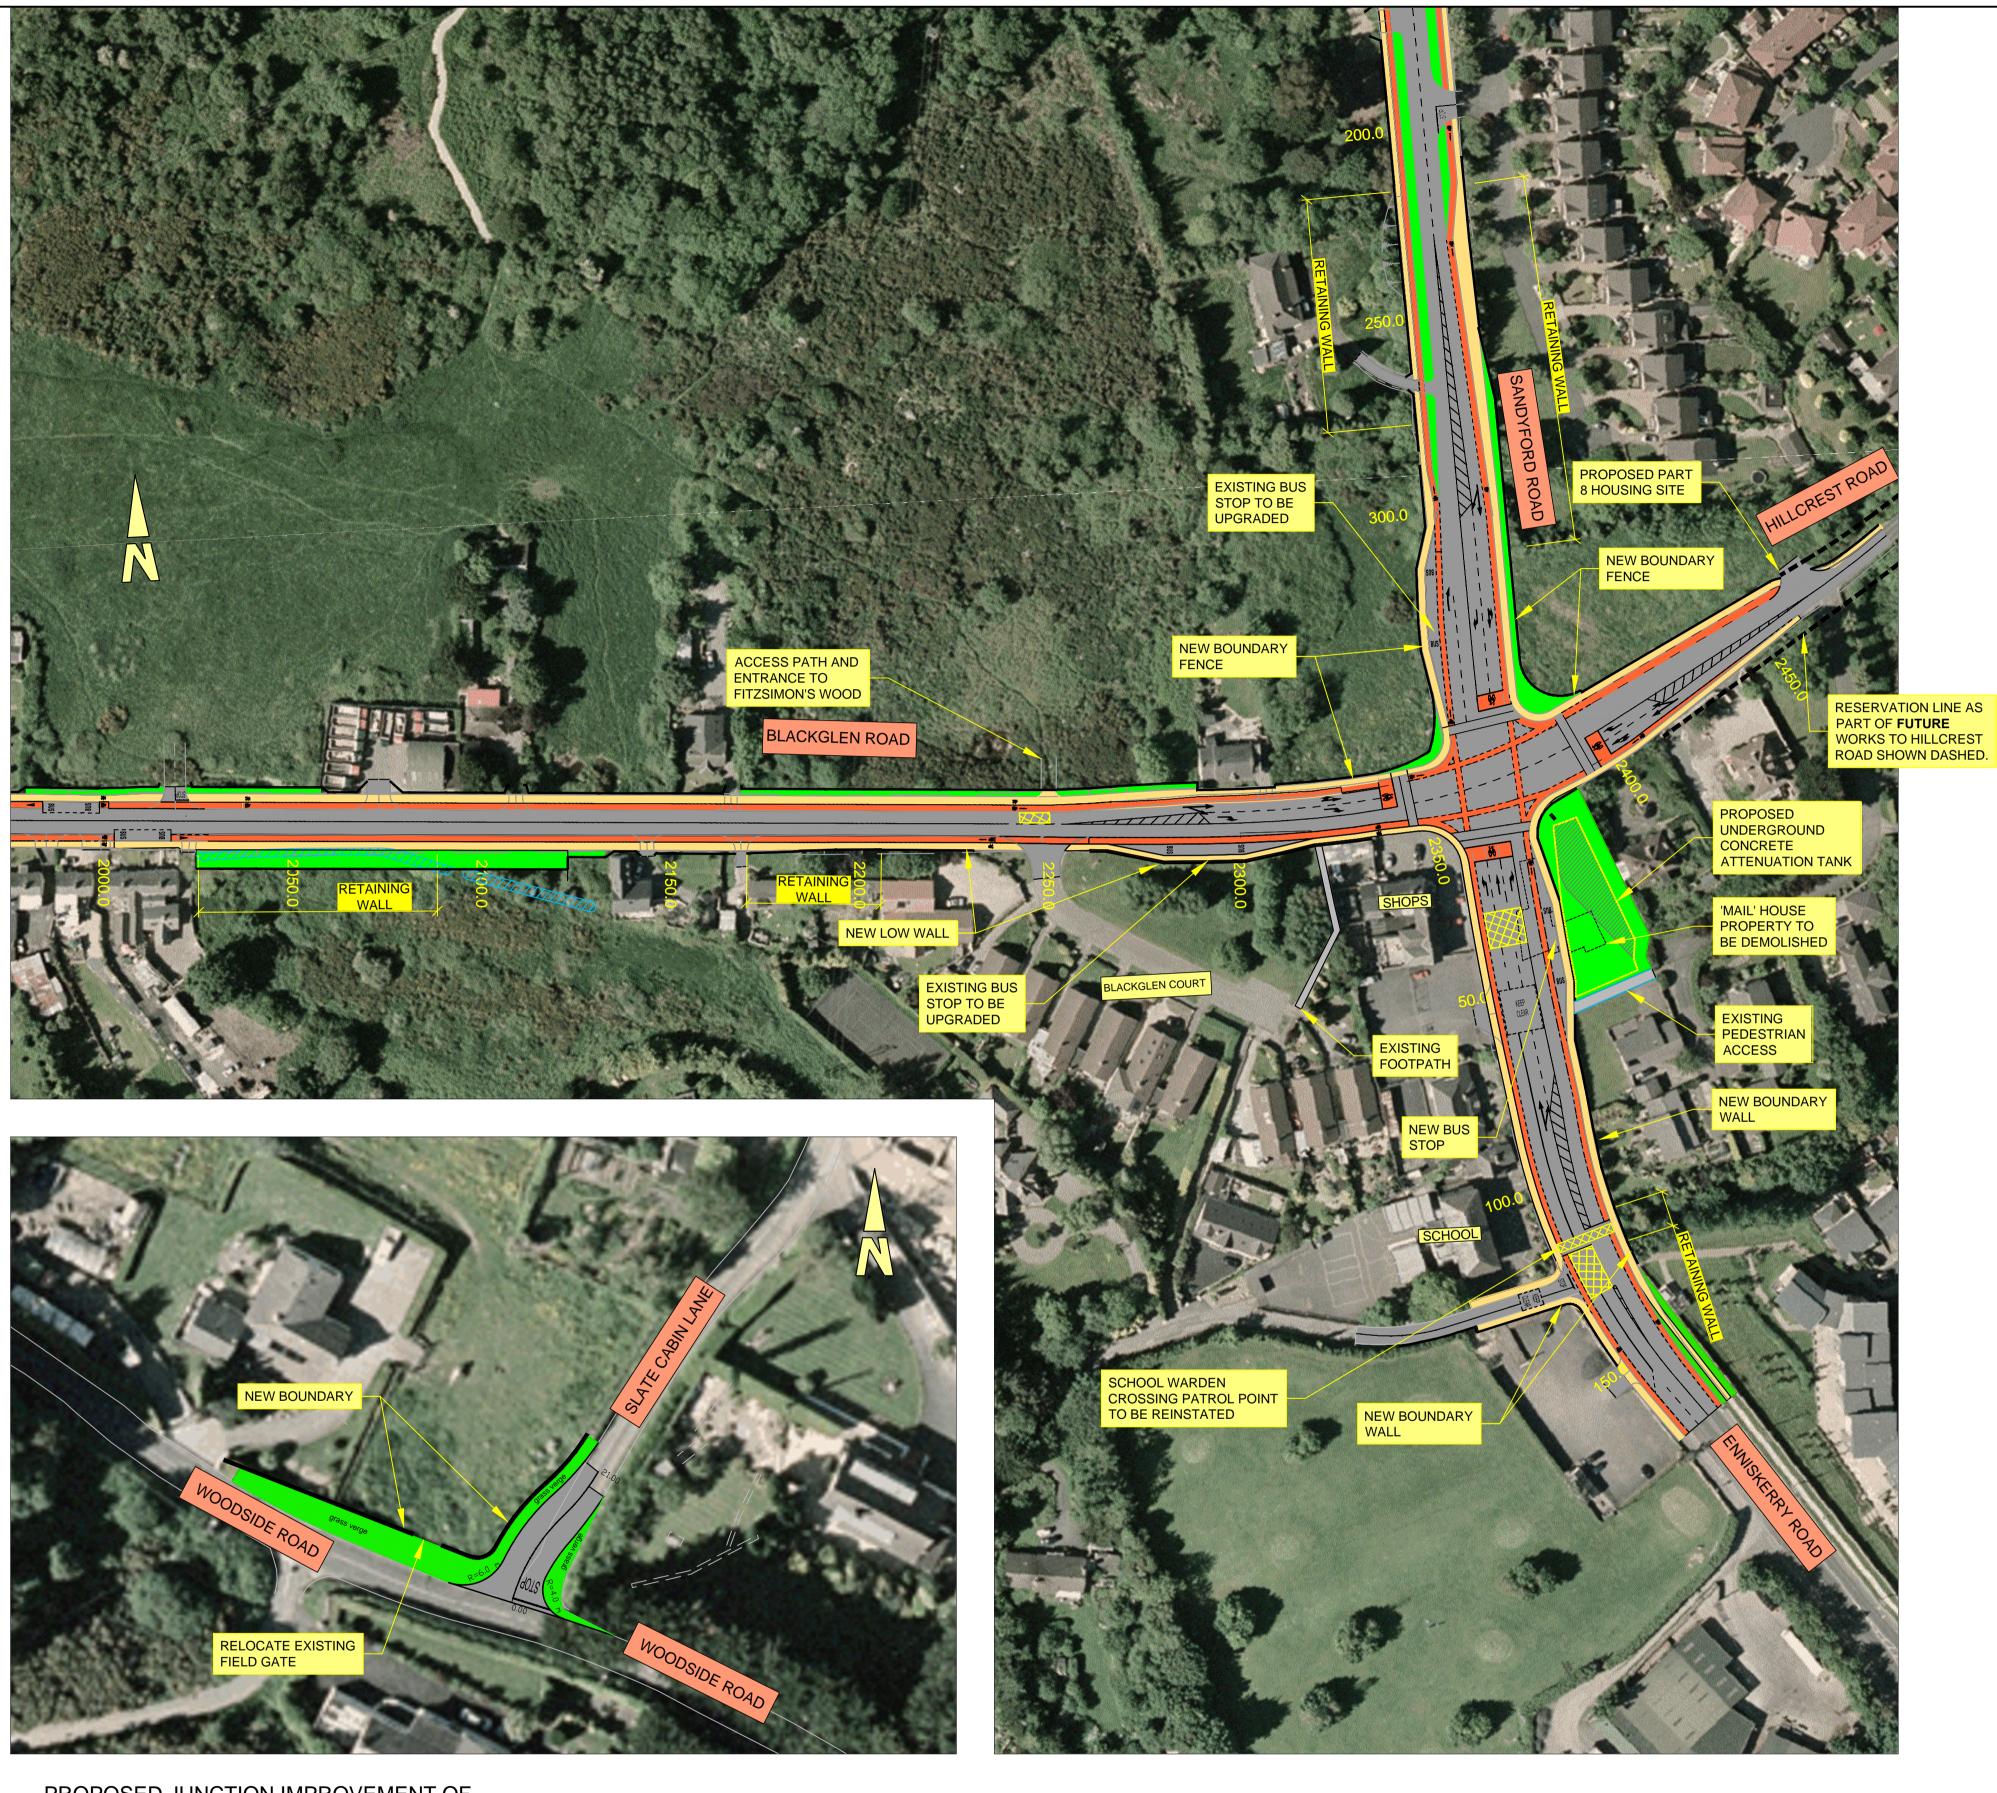

PROPOSED JUNCTION IMPROVEMENT OF WOODSIDE ROAD AND SLATE CABIN LANE

Ordnance Survey Ireland Licence No. EN0005009 Copyright Government of Ireland.

Mr. Michael Mangan Senior Engineer - Road Design & Construction DÚN LAOGHAIRE - RATHDOWN COUNTY COUNCIL Comhairle Chontae Dhún Laoghaire - Ráth an Dúin County Hall, Marine Road, Dún Laoghaire, Co. Dublin Phone: 01 2054700 Fax: 01 2806969