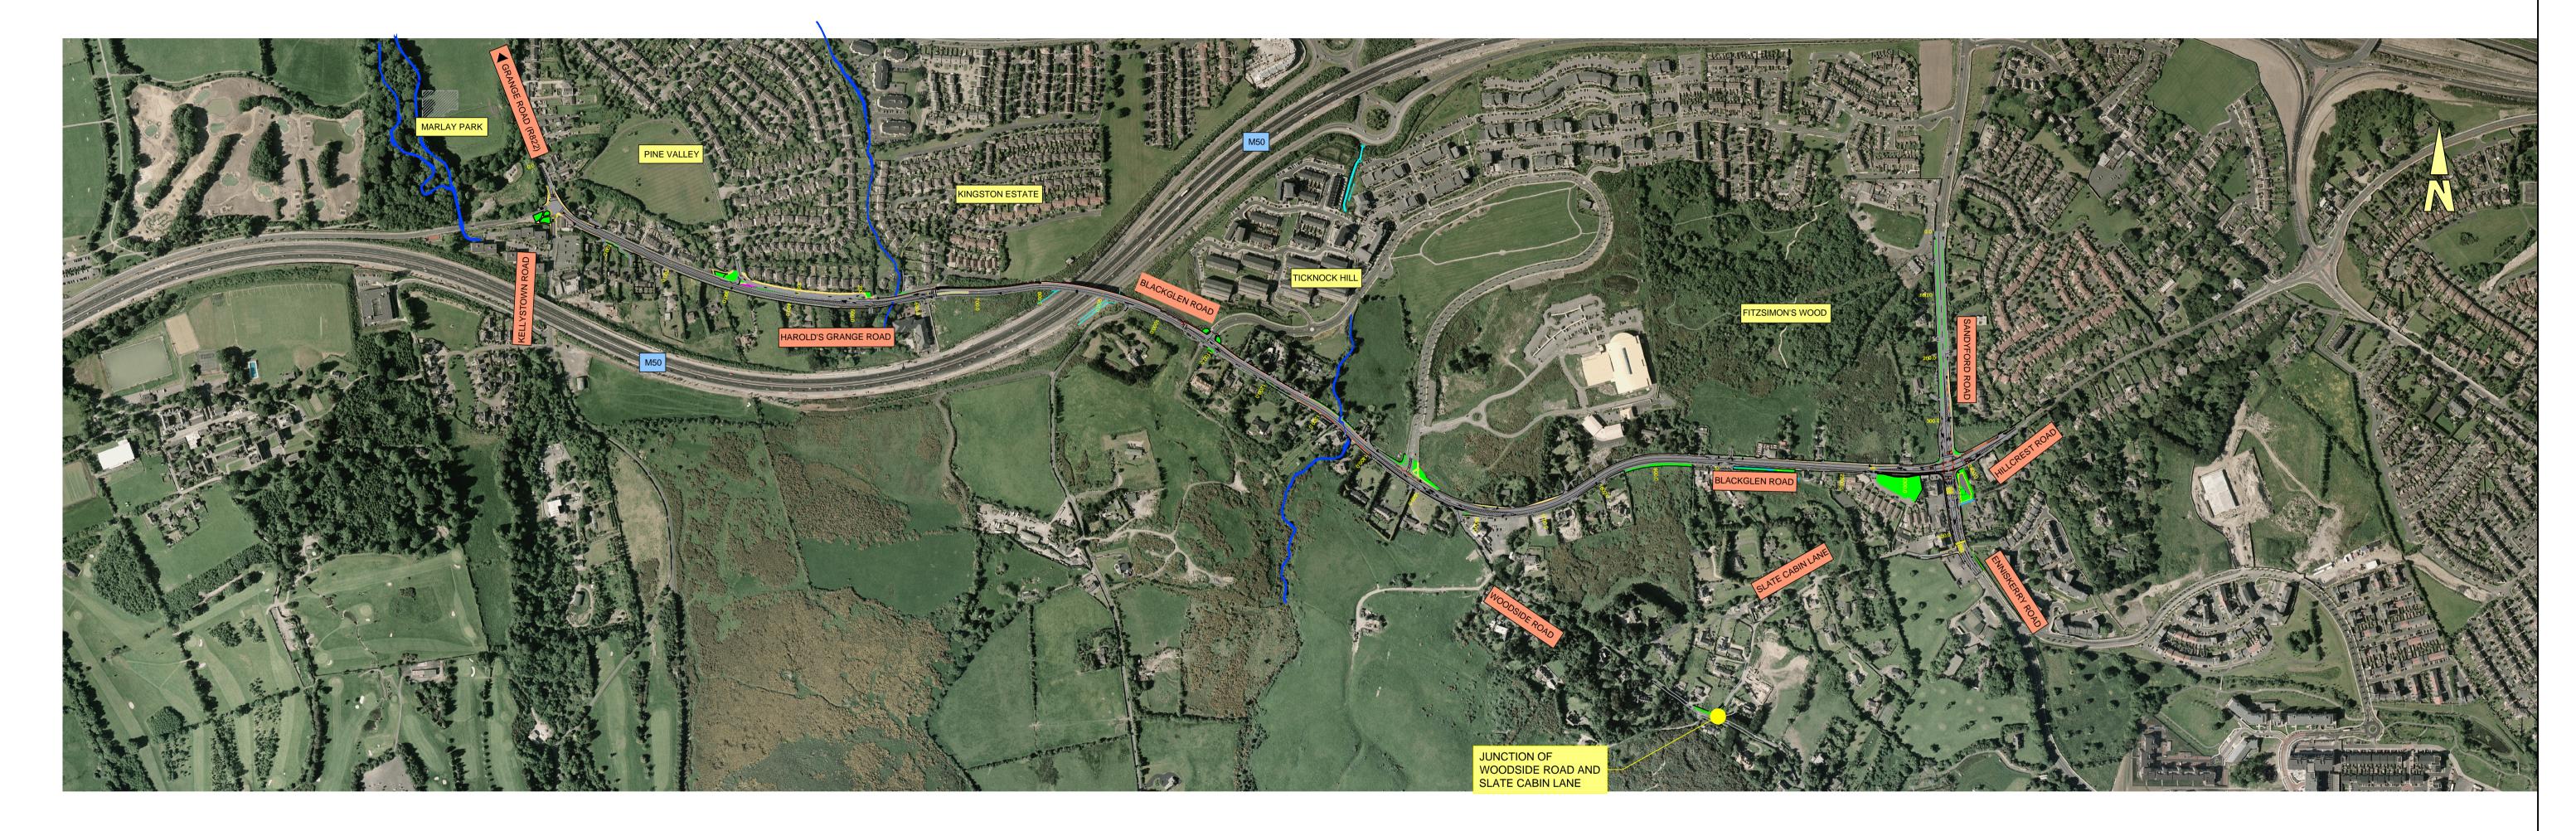

SITE LOCATION PLAN

Ordnance Survey Ireland Licence No. EN0005009 Copyright Government of Ireland.

| NOTES                                                                                                                                 |     |          |      |                   |     | Client   |                         |             |         |      |
|---------------------------------------------------------------------------------------------------------------------------------------|-----|----------|------|-------------------|-----|----------|-------------------------|-------------|---------|------|
| 1. This drawing is the property of RPS<br>Consulting Engineers, it is a confidential<br>document and must not be copied, used, or its |     |          |      |                   |     |          | LAOGHAIRE<br>NTY COUNCI |             | N       |      |
| content divulged without prior written consent.                                                                                       |     |          |      |                   |     |          |                         | -           |         | Proj |
| 2. All Levels refer to Ordnance Survey Datum,<br>Malin Head.                                                                          | P8  | NOV. '15 | MGNN | PART 8 DRAWINGS   | PM  | Drawn By | Checked By              | Approved By | Date    | Dra  |
| <ol> <li>DO NOT SCALE, use figured dimensions<br/>only, if in doubt ask.</li> </ol>                                                   | No. | Date     | Drn. | Amendment / Issue | Арр | MG       | MN                      | MN          | Nov '15 | Pa   |