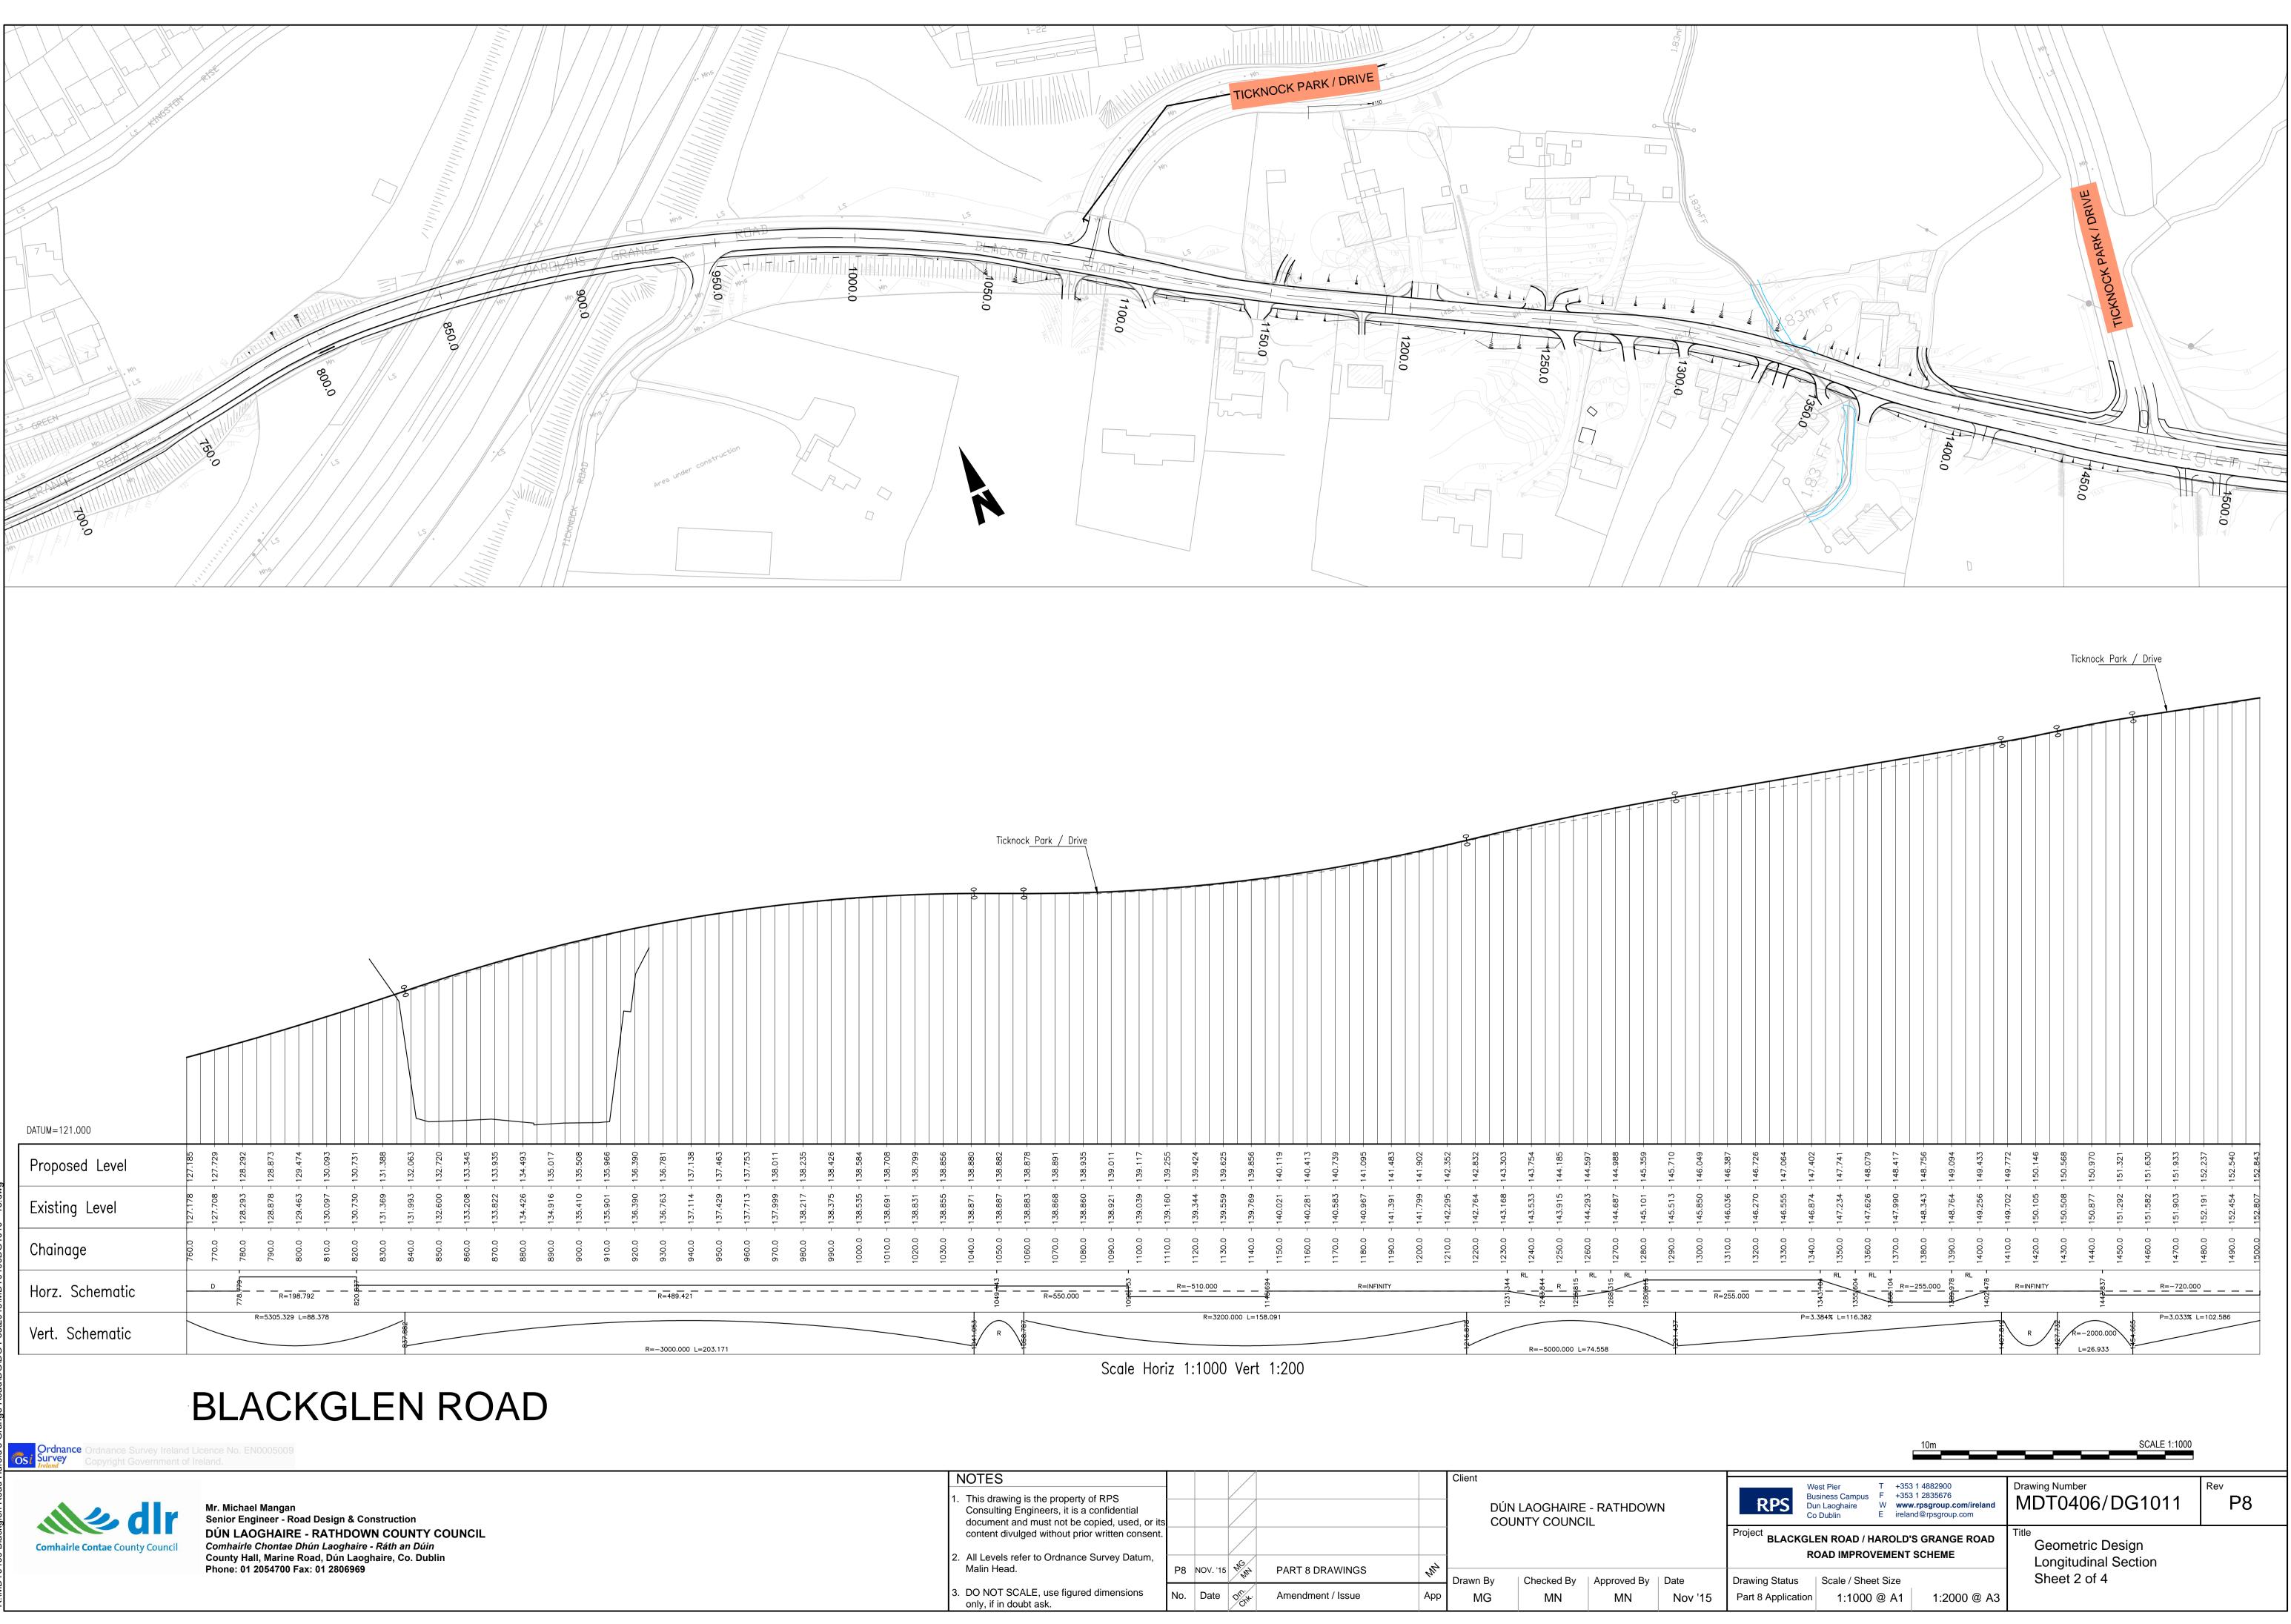

Scale Horiz 1:1000 Vert 1:200

Ordnance Ordnance Survey Ireland Licence No. EN0005009 Copyright Government of Ireland.

Mr. Michael Mangan Senior Engineer - Road Design & Construction DÚN LAOGHAIRE - RATHDOWN COUNTY COUNCIL Comhairle Chontae Dhún Laoghaire - Ráth an Dúin County Hall, Marine Road, Dún Laoghaire, Co. Dublin Phone: 01 2054700 Fax: 01 2806969