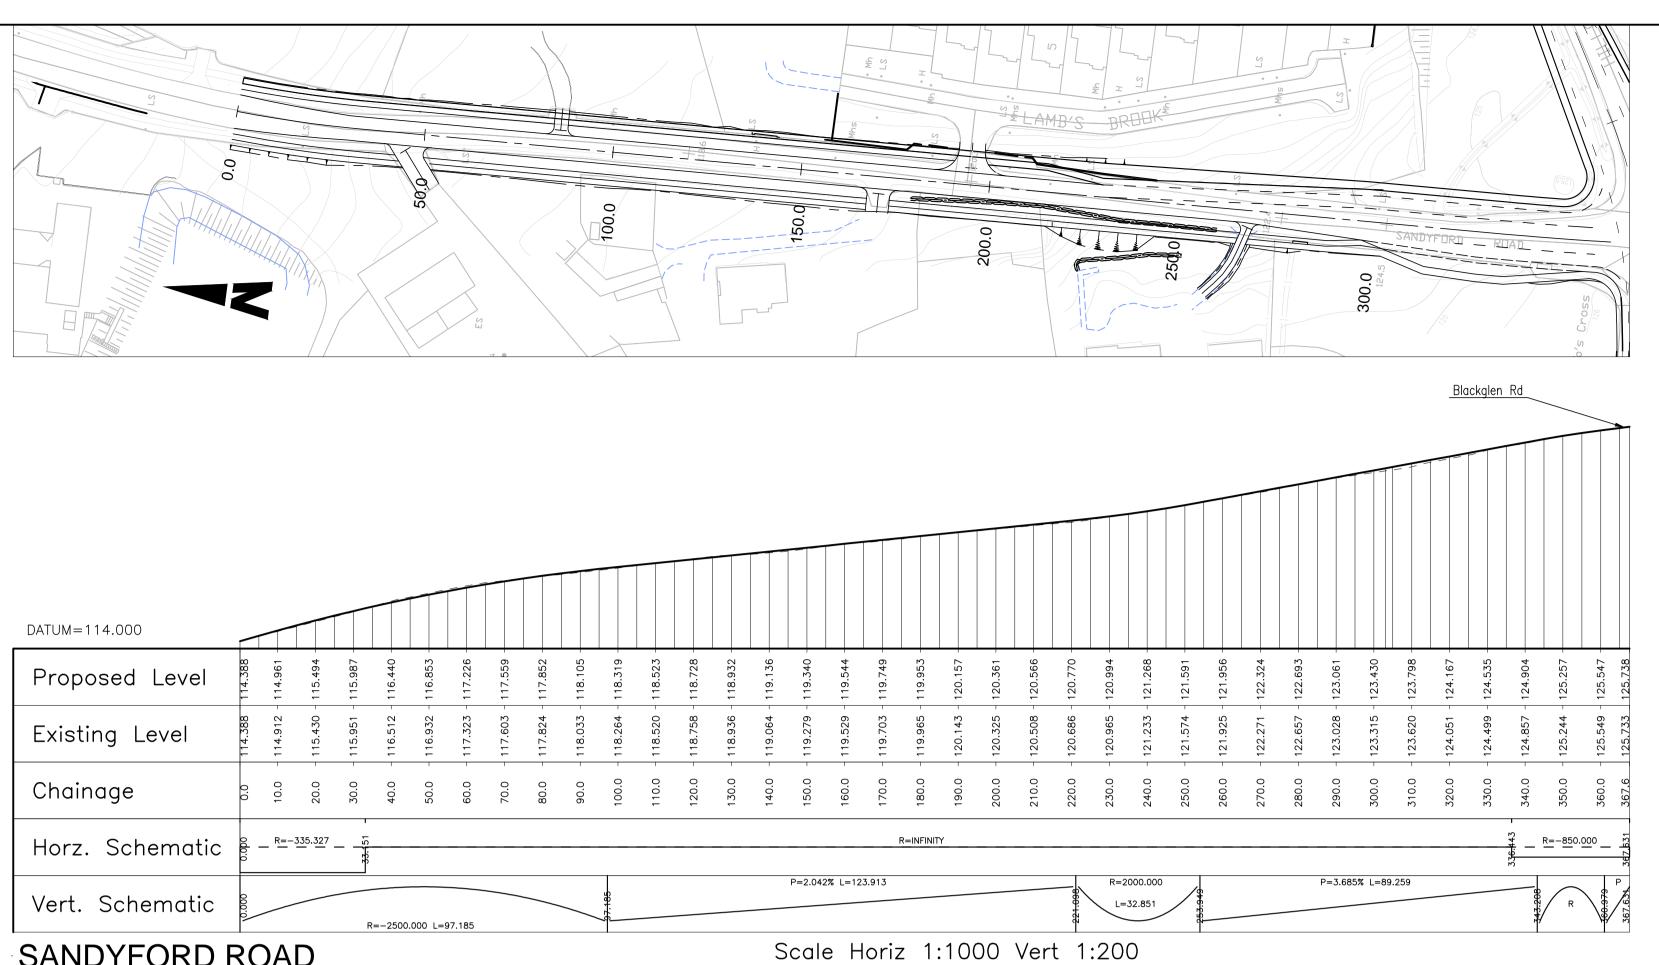

n 1:1000                         | @ A1    | 1:2000 @ A3                         |                      |     |  |  |  |  |  |  |
|                    |                                  |         |                                     | 1                    |     |  |  |  |  |  |  |
|                    |                                  |         |                                     |                      |     |  |  |  |  |  |  |



Scale Horiz 1:1000 Vert 1:200

Ordnance Ordnance Survey Ireland Licence No. EN0005009 Copyright Government of Ireland.



Mr. Michael Mangan Senior Engineer - Road Design & Construction DÚN LAOGHAIRE - RATHDOWN COUNTY COUNCIL Comhairle Chontae Dhún Laoghaire - Ráth an Dúin County Hall, Marine Road, Dún Laoghaire, Co. Dublin Phone: 01 2054700 Fax: 01 2806969





# SANDYFORD ROAD



### ENNISKERRY ROAD

|                                                                                                                                                                            |                                                                                                       |                                      |                       |                |                  |                   |                 |                                                                          | í                                 | 10m         | SCALE 1:1000                                      |  |
|--------------------------------------------------------------------------------------------------------------------------------------------------------------