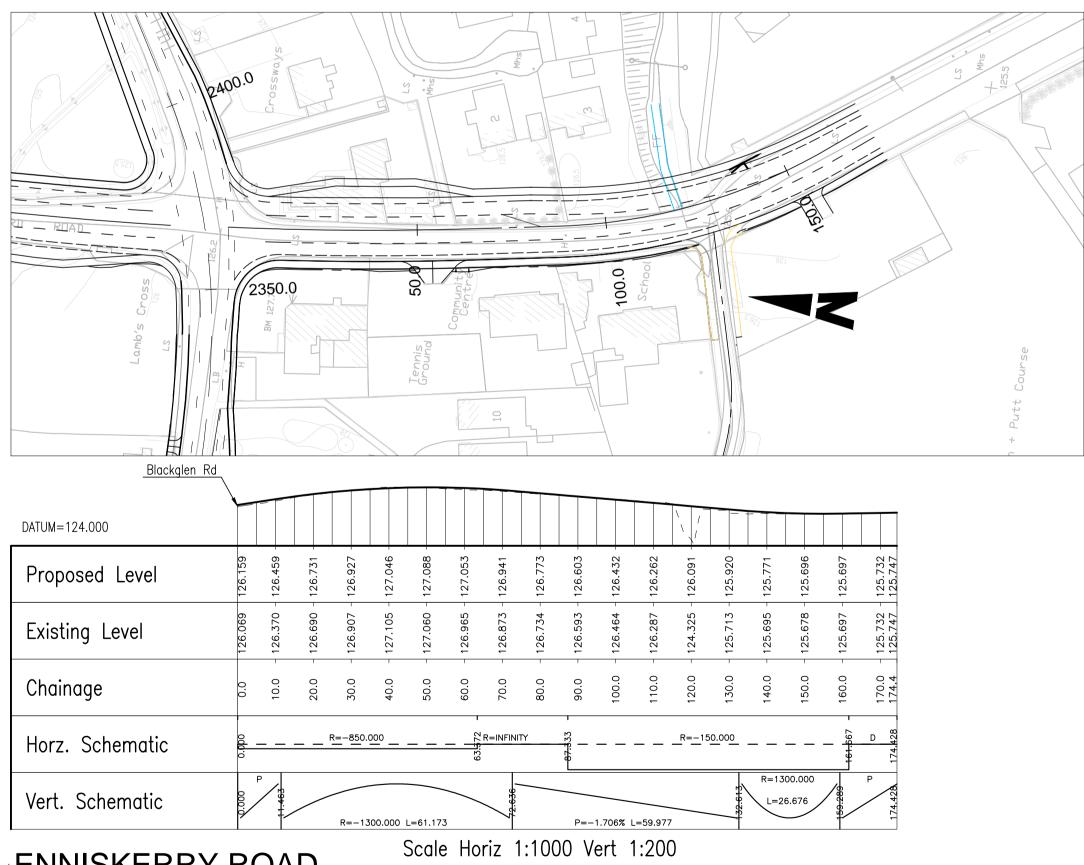

### ENNISKERRY ROAD

|                                                                                                                                                                            |                                                                                                       |                                      |                       |                |                  |                   |                 |                                                                          | í                                 | 10m         | SCALE 1:1000                                      |  |
|----------------------------------------------------------------------------------------------------------------------------------------------------------------------------|-------------------------------------------------------------------------------------------------------|--------------------------------------|-----------------------|----------------|------------------|-------------------|-----------------|--------------------------------------------------------------------------|-----------------------------------|-------------|---------------------------------------------------|--|
| <ul> <li>NOTES</li> <li>1. This drawing is the property of RPS<br/>Consulting Engineers, it is a confidential<br/>document and must not be copied, used, or its</li> </ul> | s drawing is the property of RPS<br>Isulting Engineers, it is a confidential DÚN LAOGHAIRE - RATHDOWN |                                      |                       |                | N                | E 1050 1 0005070  |                 |                                                                          | Drawing Number<br>MDT0406/DG1013  | P8          |                                                   |  |
| <ul><li>content divulged without prior written consent.</li><li>2. All Levels refer to Ordnance Survey Datum,</li></ul>                                                    | ent.                                                                                                  |                                      |                       |                |                  |                   |                 | Project BLACKGLEN ROAD / HAROLD'S GRANGE ROAD<br>ROAD IMPROVEMENT SCHEME |                                   |             | Title<br>Geometric Design<br>Longitudinal Section |  |
| <ul><li>Malin Head.</li><li>3. DO NOT SCALE, use figured dimensions only, if in doubt ask.</li></ul>                                                                       | $\begin{array}{c c} P8 & NOV. 15 & W \\ \hline W \\ No. & Date & O_{Ct}^{T}. \end{array}$             | PART 8 DRAWINGS<br>Amendment / Issue | к <sup>и</sup><br>Арр | Drawn By<br>MG | Checked By<br>MN | Approved By<br>MN | Date<br>Nov '15 | Drawing Status<br>Part 8 Application                                     | Scale / Sheet Size<br>1:1000 @ A1 | 1:2000 @ A3 | Sheet 4 of 4                                      |  |