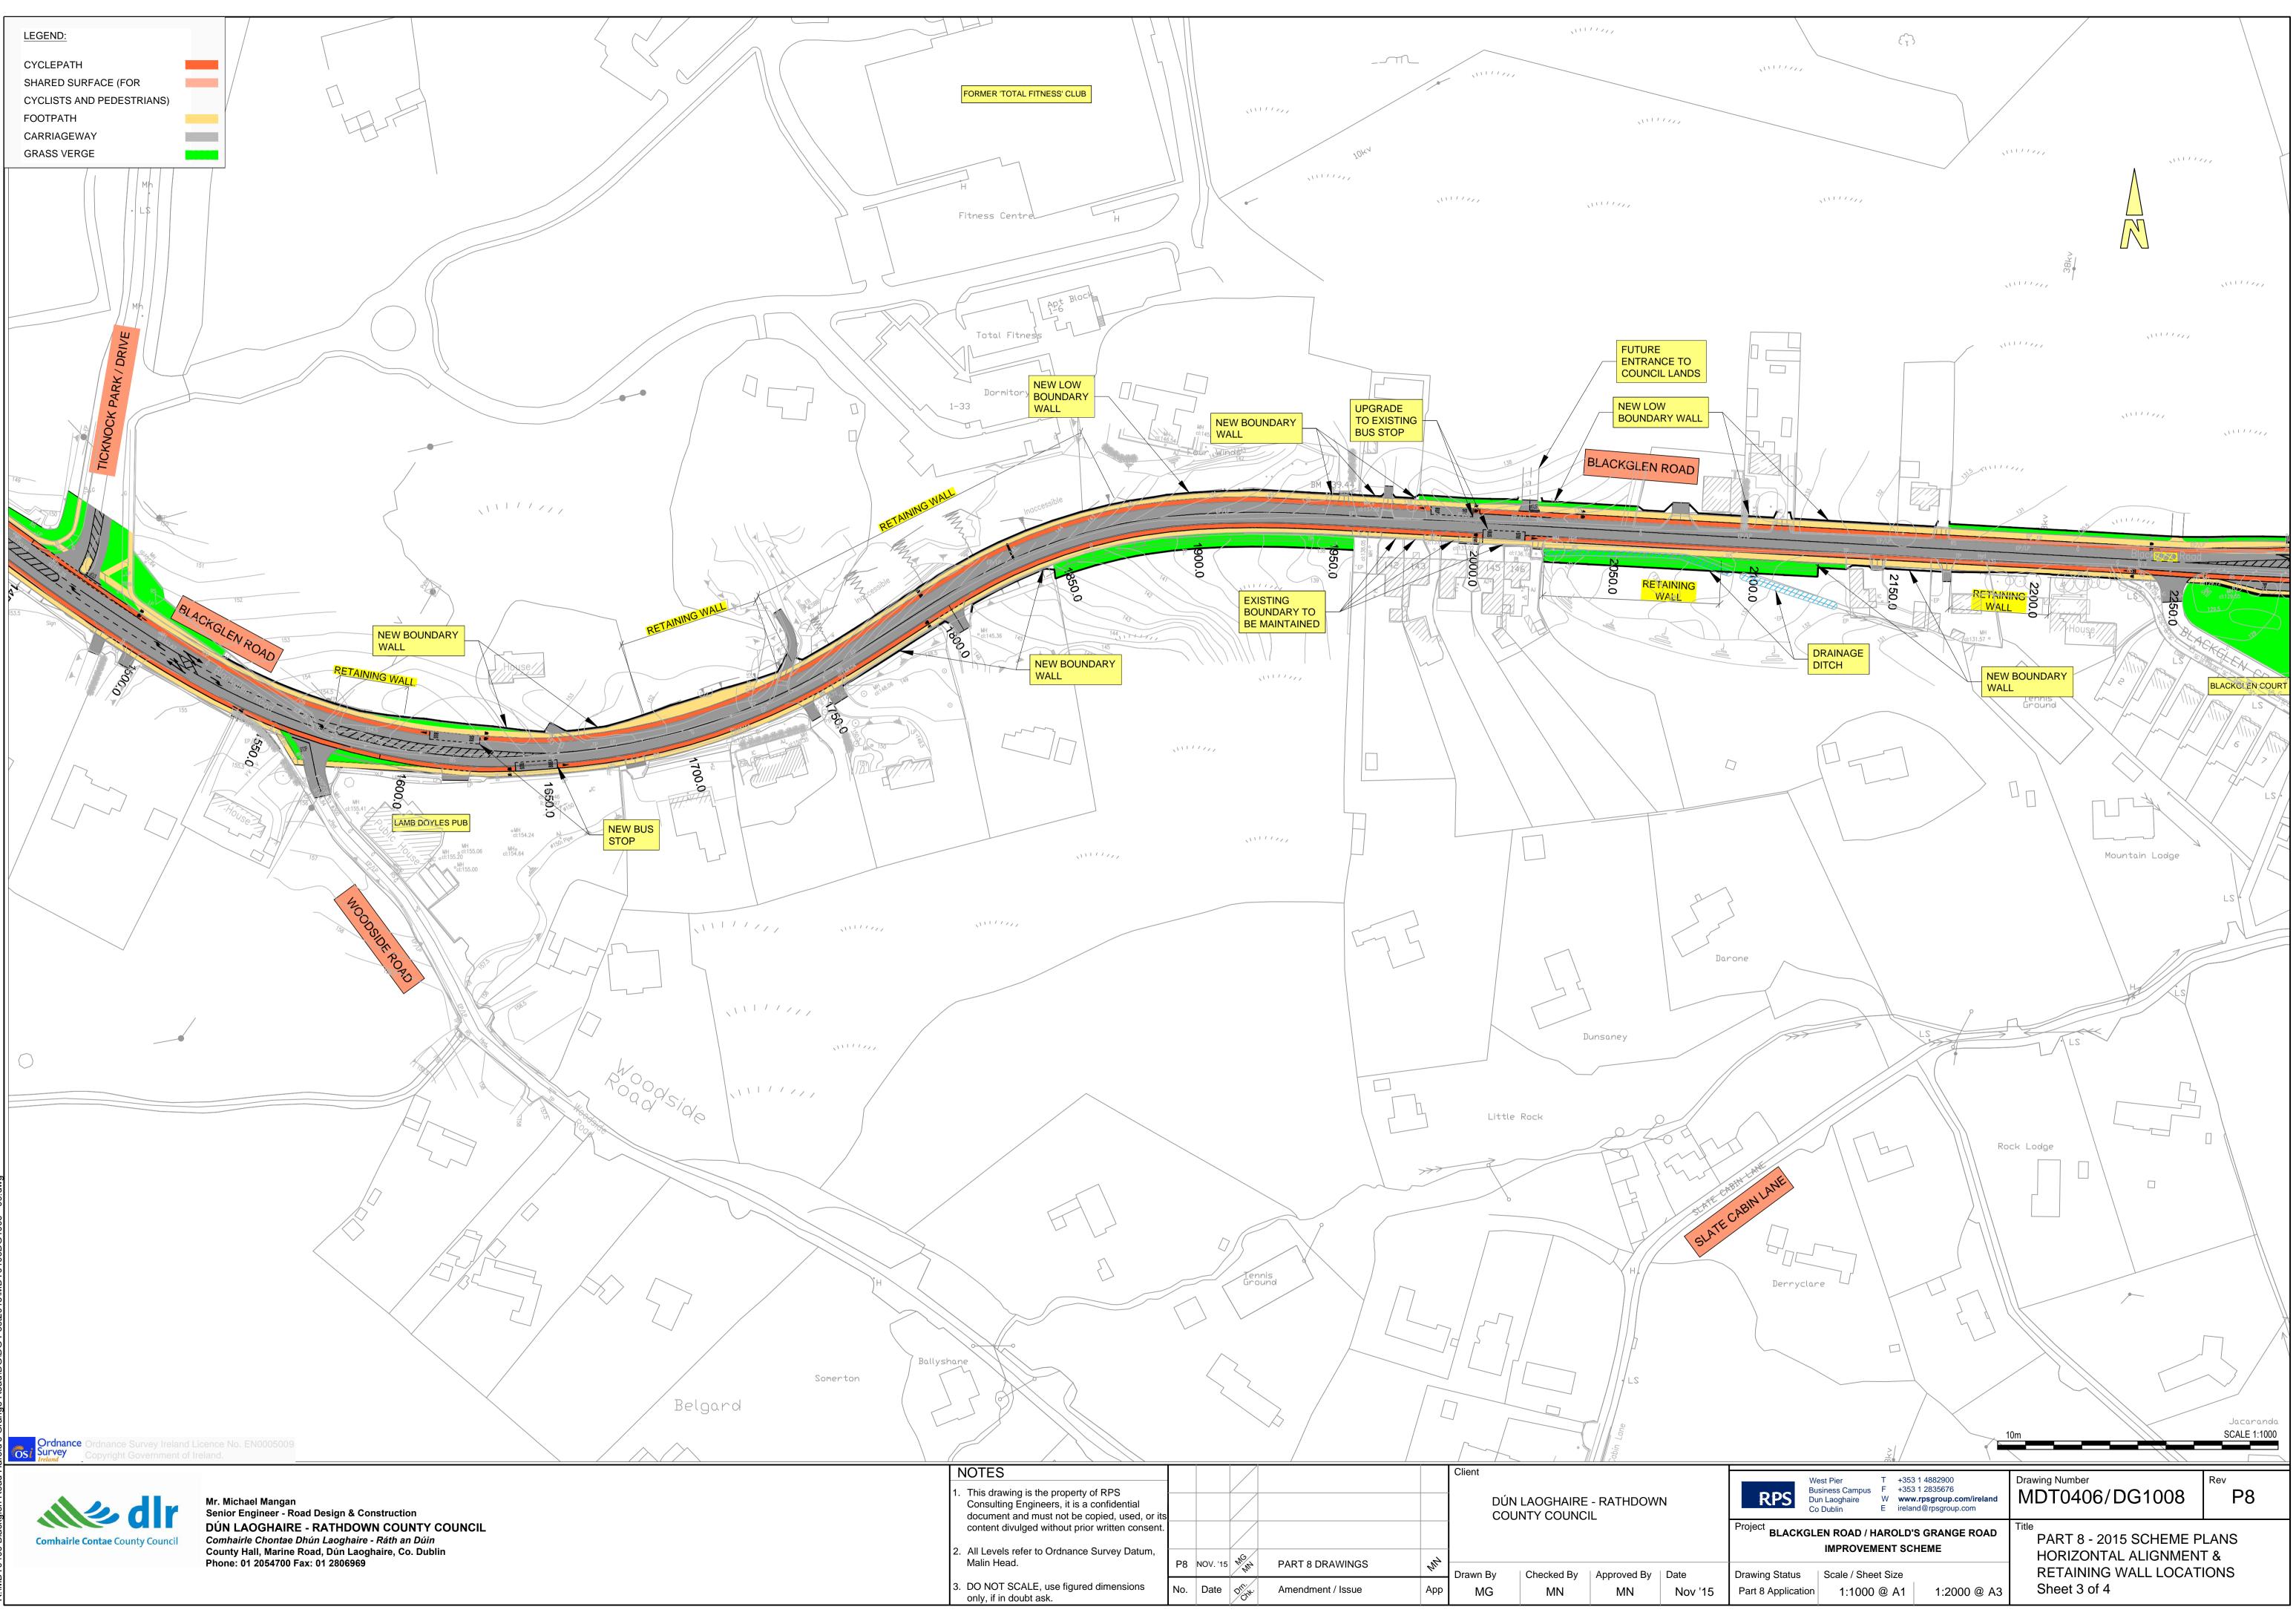

| LEGEND:                   |  |
|---------------------------|--|
| CYCLEPATH                 |  |
| SHARED SURFACE (FOR       |  |
| CYCLISTS AND PEDESTRIANS) |  |
| FOOTPATH                  |  |
| CARRIAGEWAY               |  |
| GRASS VERGE               |  |
|                           |  |

## A1 1:500 A3 1:1000

Ordnance Survey Ireland Licence No. EN0005009 Copyright Government of Ireland.

A1 1:1000 A3 1:2000

|                                                                                                                                       |                             |                   |  |                |                           |                   |                                                                     |                                      |                                               | 10                                                                             | m<br>                                | SCALE 1:1000 |
|---------------------------------------------------------------------------------------------------------------------------------------|-----------------------------|-------------------|--|----------------|---------------------------|-------------------|---------------------------------------------------------------------|--------------------------------------|-----------------------------------------------|--------------------------------------------------------------------------------|--------------------------------------|--------------|
| NOTES 1. This drawing is the property of RPS Consulting Engineers, it is a confidential document and must not be copied, used, or its |                             |                   |  |                | I LAOGHAIRE<br>INTY COUNC |                   | 'N                                                                  | RPS                                  | Business Campus F +353<br>Dun Laoghaire W www | 3 1 4882900<br>3 1 2835676<br><b>w.rpsgroup.com/ireland</b><br>nd@rpsgroup.com | Drawing Number<br>MDT0406/DG1009     | P8           |
| <ol> <li>All Levels refer to Ordnance Survey Datum,<br/>Malin Head.</li> </ol>                                                        | P8 NOV. '15 PART 8 DRAWINGS |                   |  |                |                           |                   | Project BLACKGLEN ROAD / HAROLD'S GRANGE ROAD<br>IMPROVEMENT SCHEME |                                      |                                               | Title<br>PART 8 - 2015 SCHEME PLANS<br>HORIZONTAL ALIGNMENT &                  |                                      |              |
| <ol> <li>DO NOT SCALE, use figured dimensions<br/>only, if in doubt ask.</li> </ol>                                                   | No. Date Strate             | Amendment / Issue |  | Drawn By<br>MG | Checked By<br>MN          | Approved By<br>MN | Date<br>Nov '15                                                     | Drawing Status<br>Part 8 Application | Scale / Sheet Size                            | 1:2000 @ A3                                                                    | RETAINING WALL LOCAT<br>Sheet 4 of 4 | IONS         |