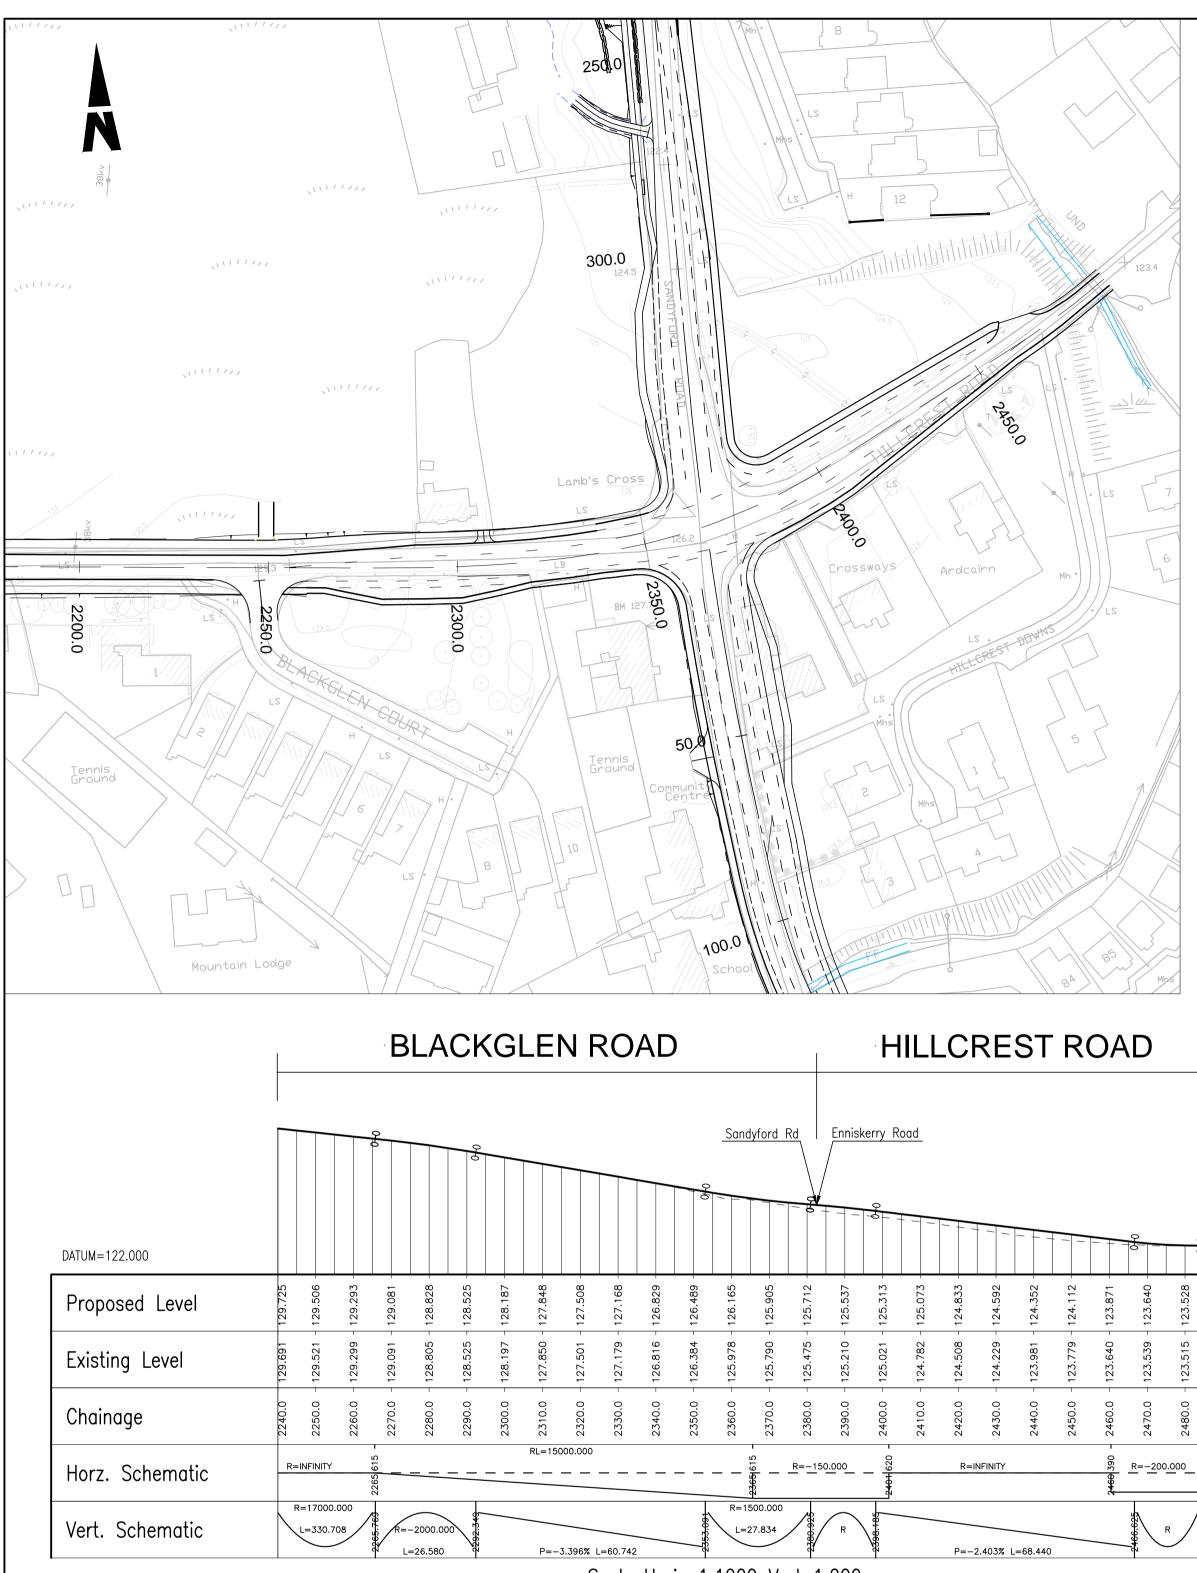

# SANDYFORD ROAD

### ENNISKERRY ROAD

|                                                                                                                                                                            |                                                                                                       |                                      |                       |                |                  |                   |                 |                                                                          | í                                 | 10m         | SCALE 1:1000                                      |  |
|----------------------------------------------------------------------------------------------------------------------------------------------------------------------------|-------------------------------------------------------------------------------------------------------|--------------------------------------|-----------------------|----------------|------------------|-------------------|-----------------|--------------------------------------------------------------------------|-----------------------------------|-------------|---------------------------------------------------|--|
| <ul> <li>NOTES</li> <li>1. This drawing is the property of RPS<br/>Consulting Engineers, it is a confidential<br/>document and must not be copied, used, or its</li> </ul> | s drawing is the property of RPS<br>Isulting Engineers, it is a confidential DÚN LAOGHAIRE - RATHDOWN |                                      |                       |                | N                | E 1050 1 0005070  |                 |                                                                          | Drawing Number<br>MDT0406/DG1013  | P8          |                                                   |  |
| <ul><li>content divulged without prior written consent.</li><li>2. All Levels refer to Ordnance Survey Datum,</li></ul>                                                    | ent.                                                                                                  |                                      |                       |                |                  |                   |                 | Project BLACKGLEN ROAD / HAROLD'S GRANGE ROAD<br>ROAD IMPROVEMENT SCHEME |                                   |             | Title<br>Geometric Design<br>Longitudinal Section |  |
| <ul><li>Malin Head.</li><li>3. DO NOT SCALE, use figured dimensions only, if in doubt ask.</li></ul>                                                                       | $\begin{array}{c c} P8 & NOV. 15 & W \\ \hline W \\ No. & Date & O_{Ct}^{T}. \end{array}$             | PART 8 DRAWINGS<br>Amendment / Issue | к <sup>и</sup><br>Арр | Drawn By<br>MG | Checked By<br>MN | Approved By<br>MN | Date<br>Nov '15 | Drawing Status<br>Part 8 Application                                     | Scale / Sheet Size<br>1:1000 @ A1 | 1:2000 @ A3 | Sheet 4 of 4                                      |  |