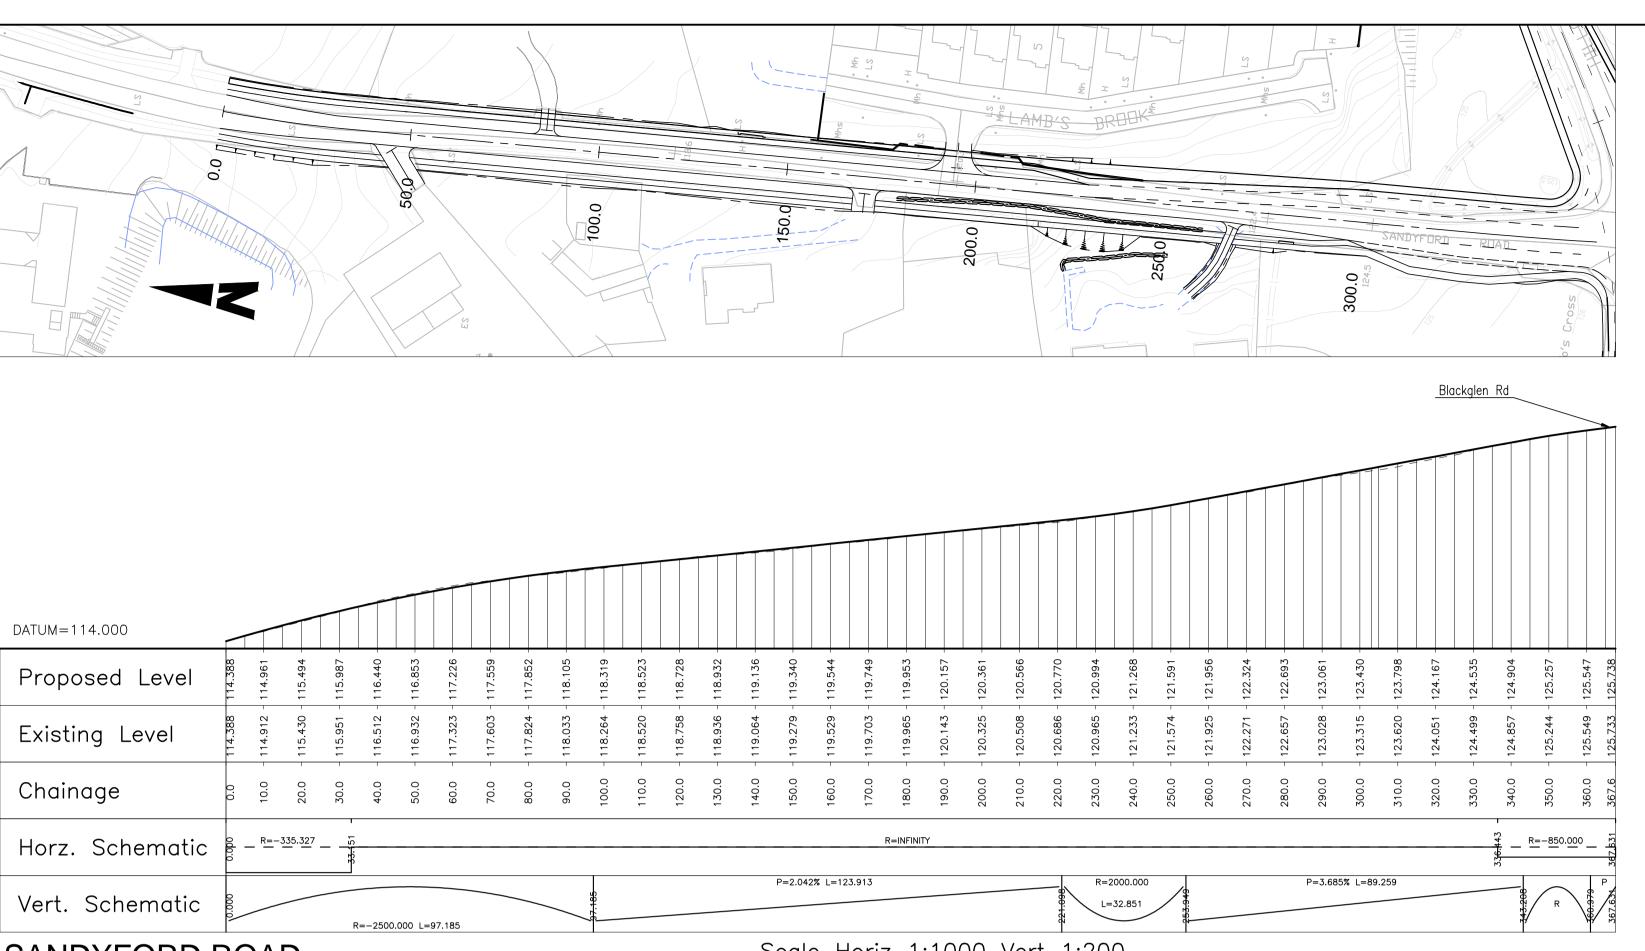

# SANDYFORD ROAD

Scale Horiz 1:1000 Vert 1:200

Ordnance Ordnance Survey Ireland Licence No. EN0005009 Copyright Government of Ireland.

Mr. Michael Mangan Senior Engineer - Road Design & Construction DÚN LAOGHAIRE - RATHDOWN COUNTY COUNCIL Comhairle Chontae Dhún Laoghaire - Ráth an Dúin County Hall, Marine Road, Dún Laoghaire, Co. Dublin Phone: 01 2054700 Fax: 01 2806969