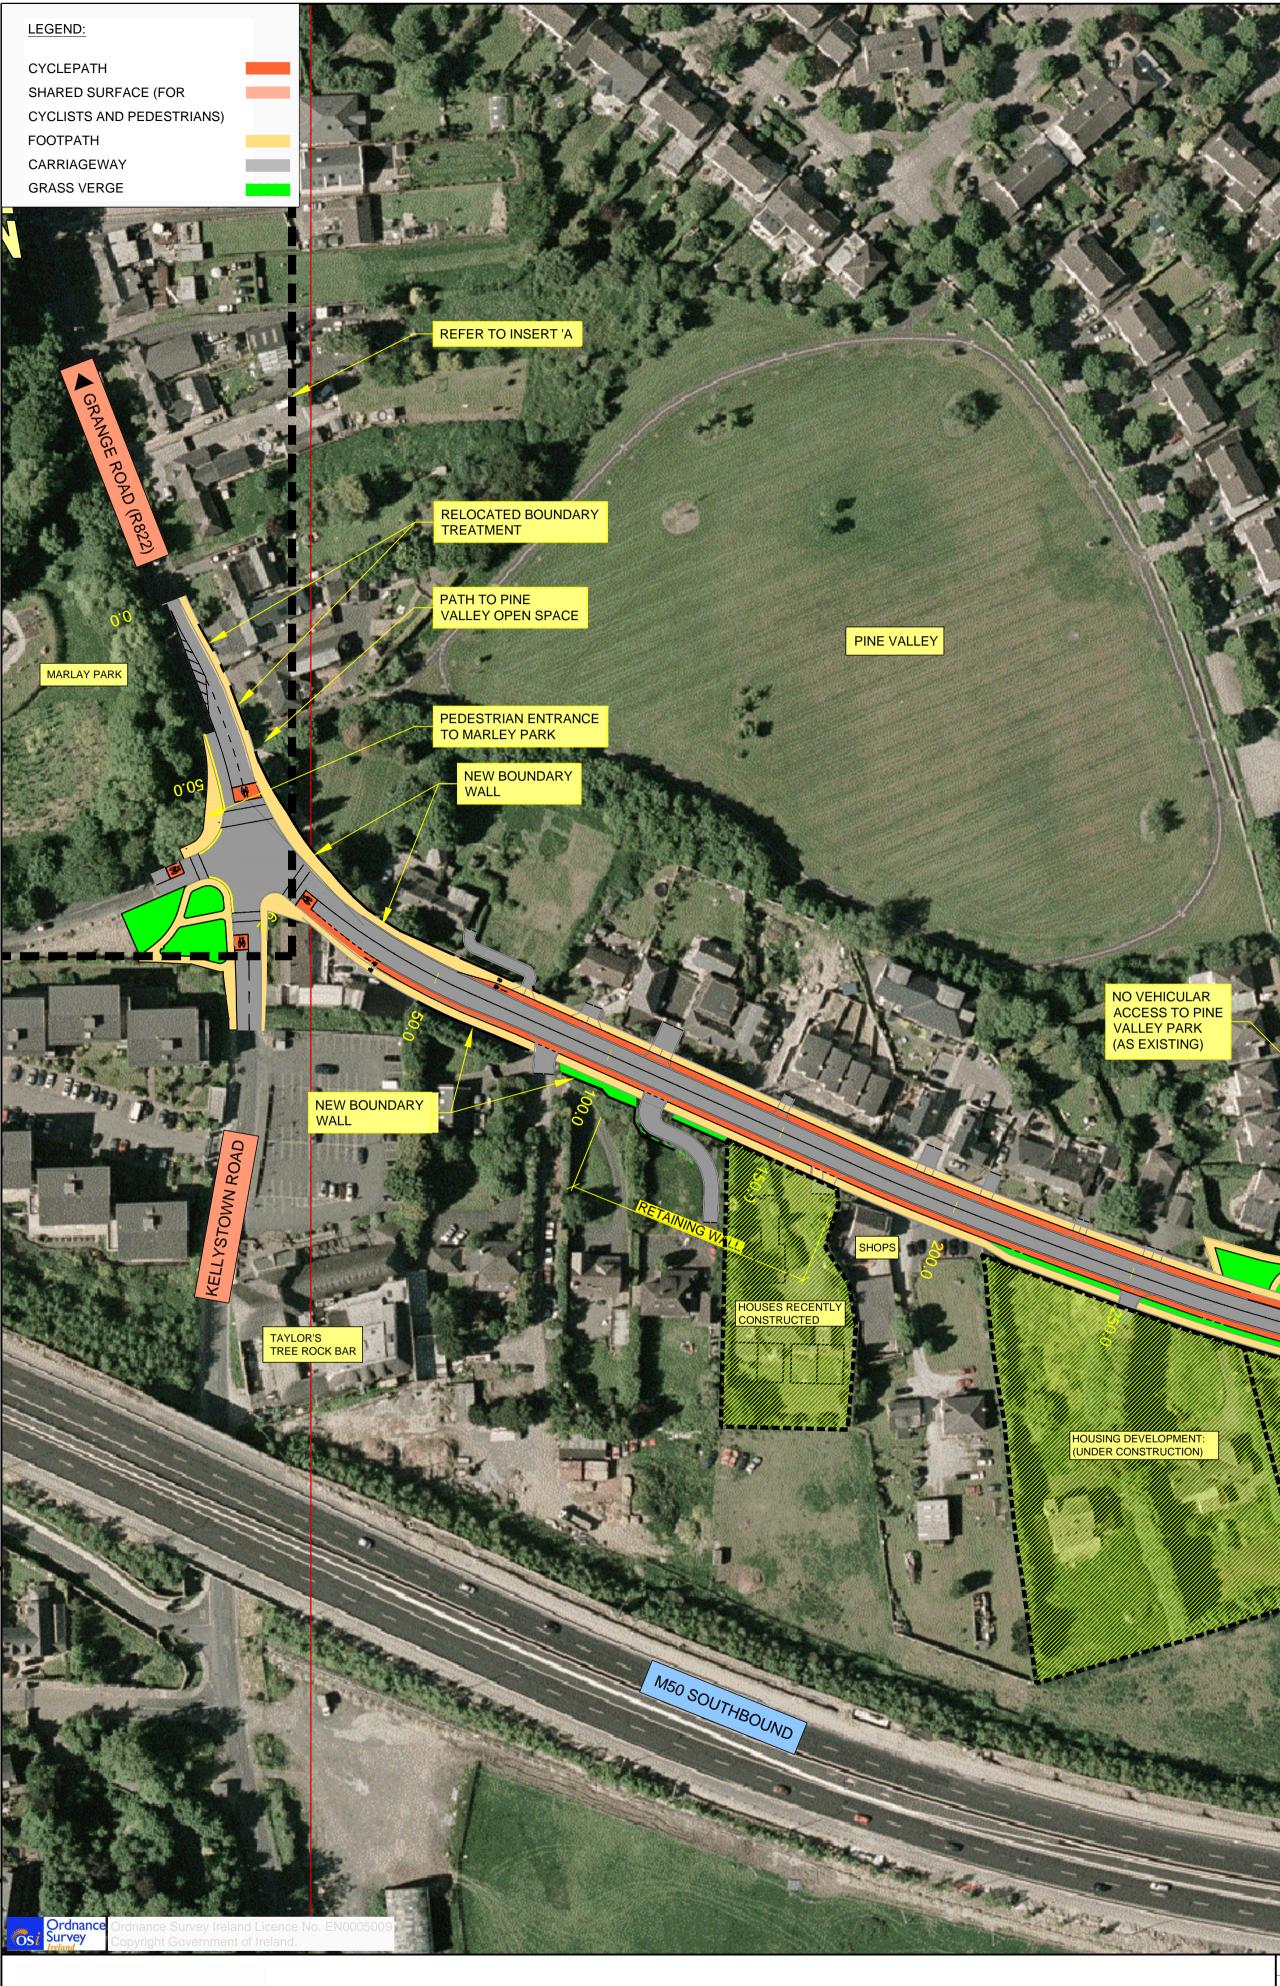

| LEGEND:                   |  |
|---------------------------|--|
| CYCLEPATH                 |  |
| SHARED SURFACE (FOR       |  |
| CYCLISTS AND PEDESTRIANS) |  |
| FOOTPATH                  |  |
| CARRIAGEWAY               |  |
| GRASS VERGE               |  |
|                           |  |