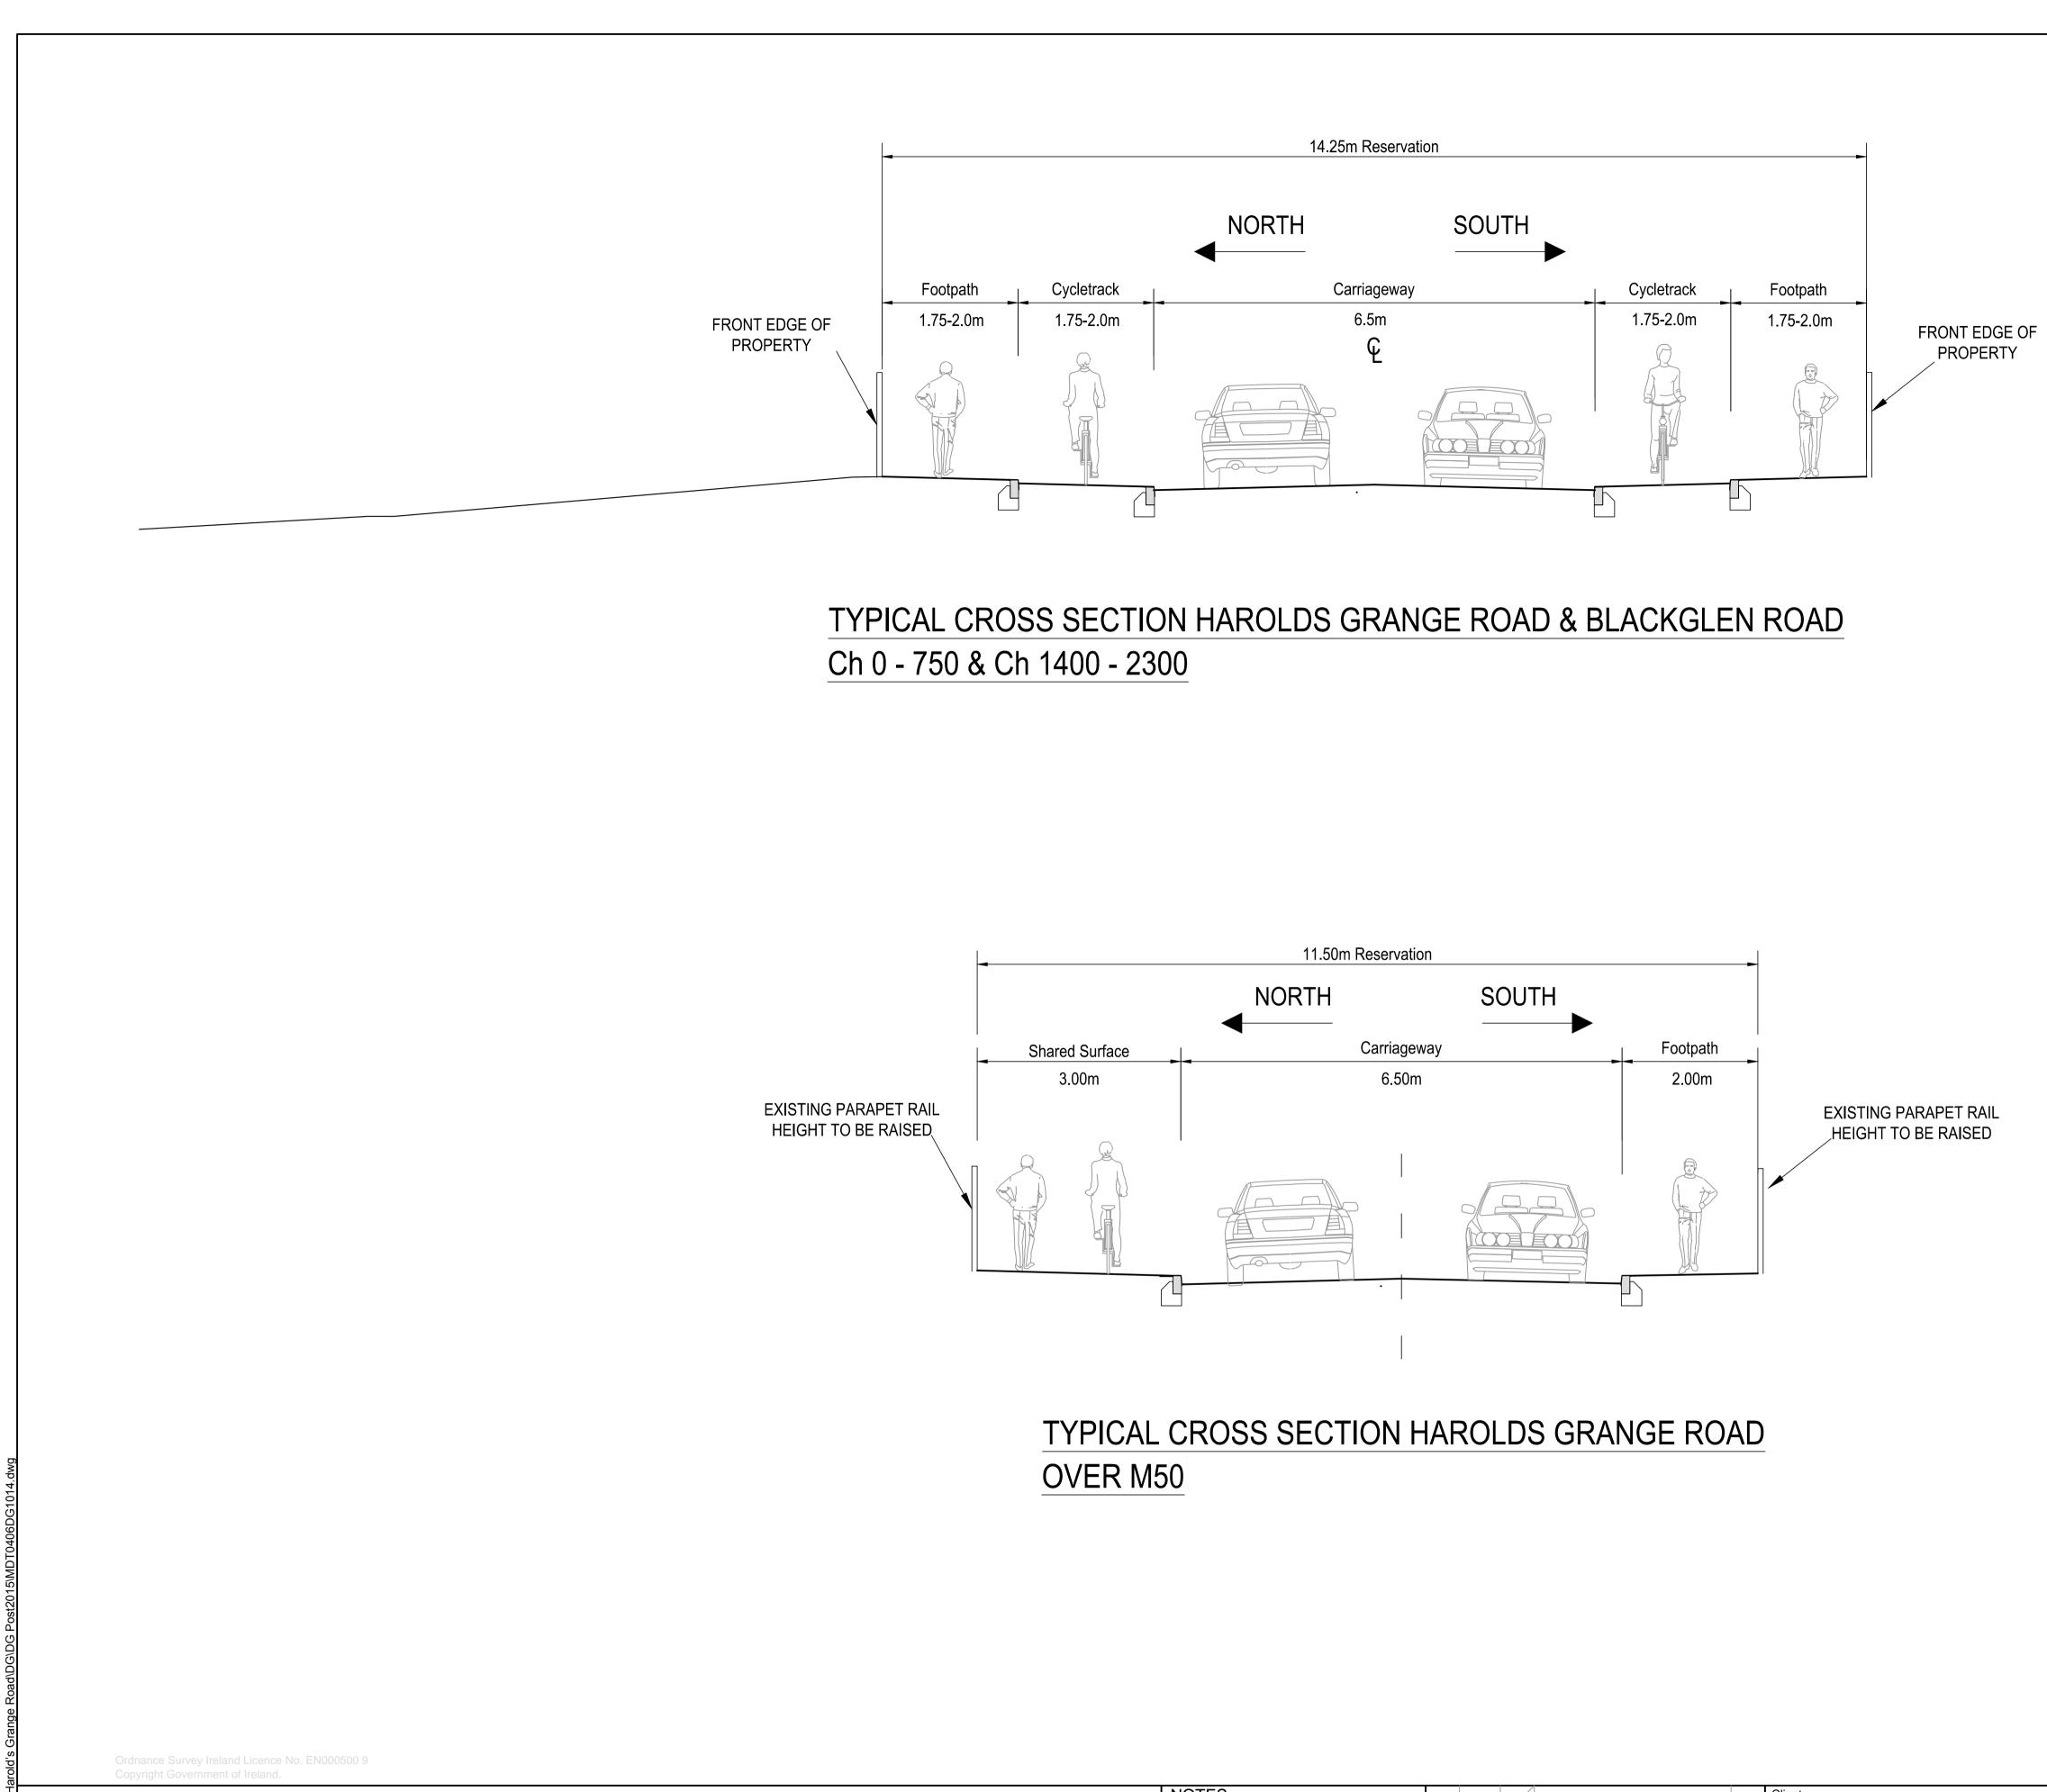

| RPS                                 | West Pier<br>Business Campus<br>Dun Laoghaire<br>Co Dublin | F +:<br>W w     | 353 1 4882900<br>353 1 2835676<br><b>ww.rpsgroup.com/ireland</b><br>eland@rpsgroup.com | Drawing Number<br>MDT0406/DG1014 P8 |  |  |  |  |  |  |  |
|-------------------------------------|------------------------------------------------------------|-----------------|----------------------------------------------------------------------------------------|-------------------------------------|--|--|--|--|--|--|--|
|                                     | ILEN ROAD / H<br>ROAD IMPROV                               |                 | D'S GRANGE ROAD<br>IT SCHEME                                                           | Title<br>Typical Cross Sections     |  |  |  |  |  |  |  |
| Drawing Status<br>Part 8 Applicatic | Scale / Shee                                               | et Size<br>@ A1 |                                                                                        | Sheet 1 of 1                        |  |  |  |  |  |  |  |

| LEGEND:                   |  |
|---------------------------|--|
| CYCLEPATH                 |  |
| SHARED SURFACE (FOR       |  |
| CYCLISTS AND PEDESTRIANS) |  |
| FOOTPATH                  |  |
| CARRIAGEWAY               |  |
| GRASS VERGE               |  |
|                           |  |