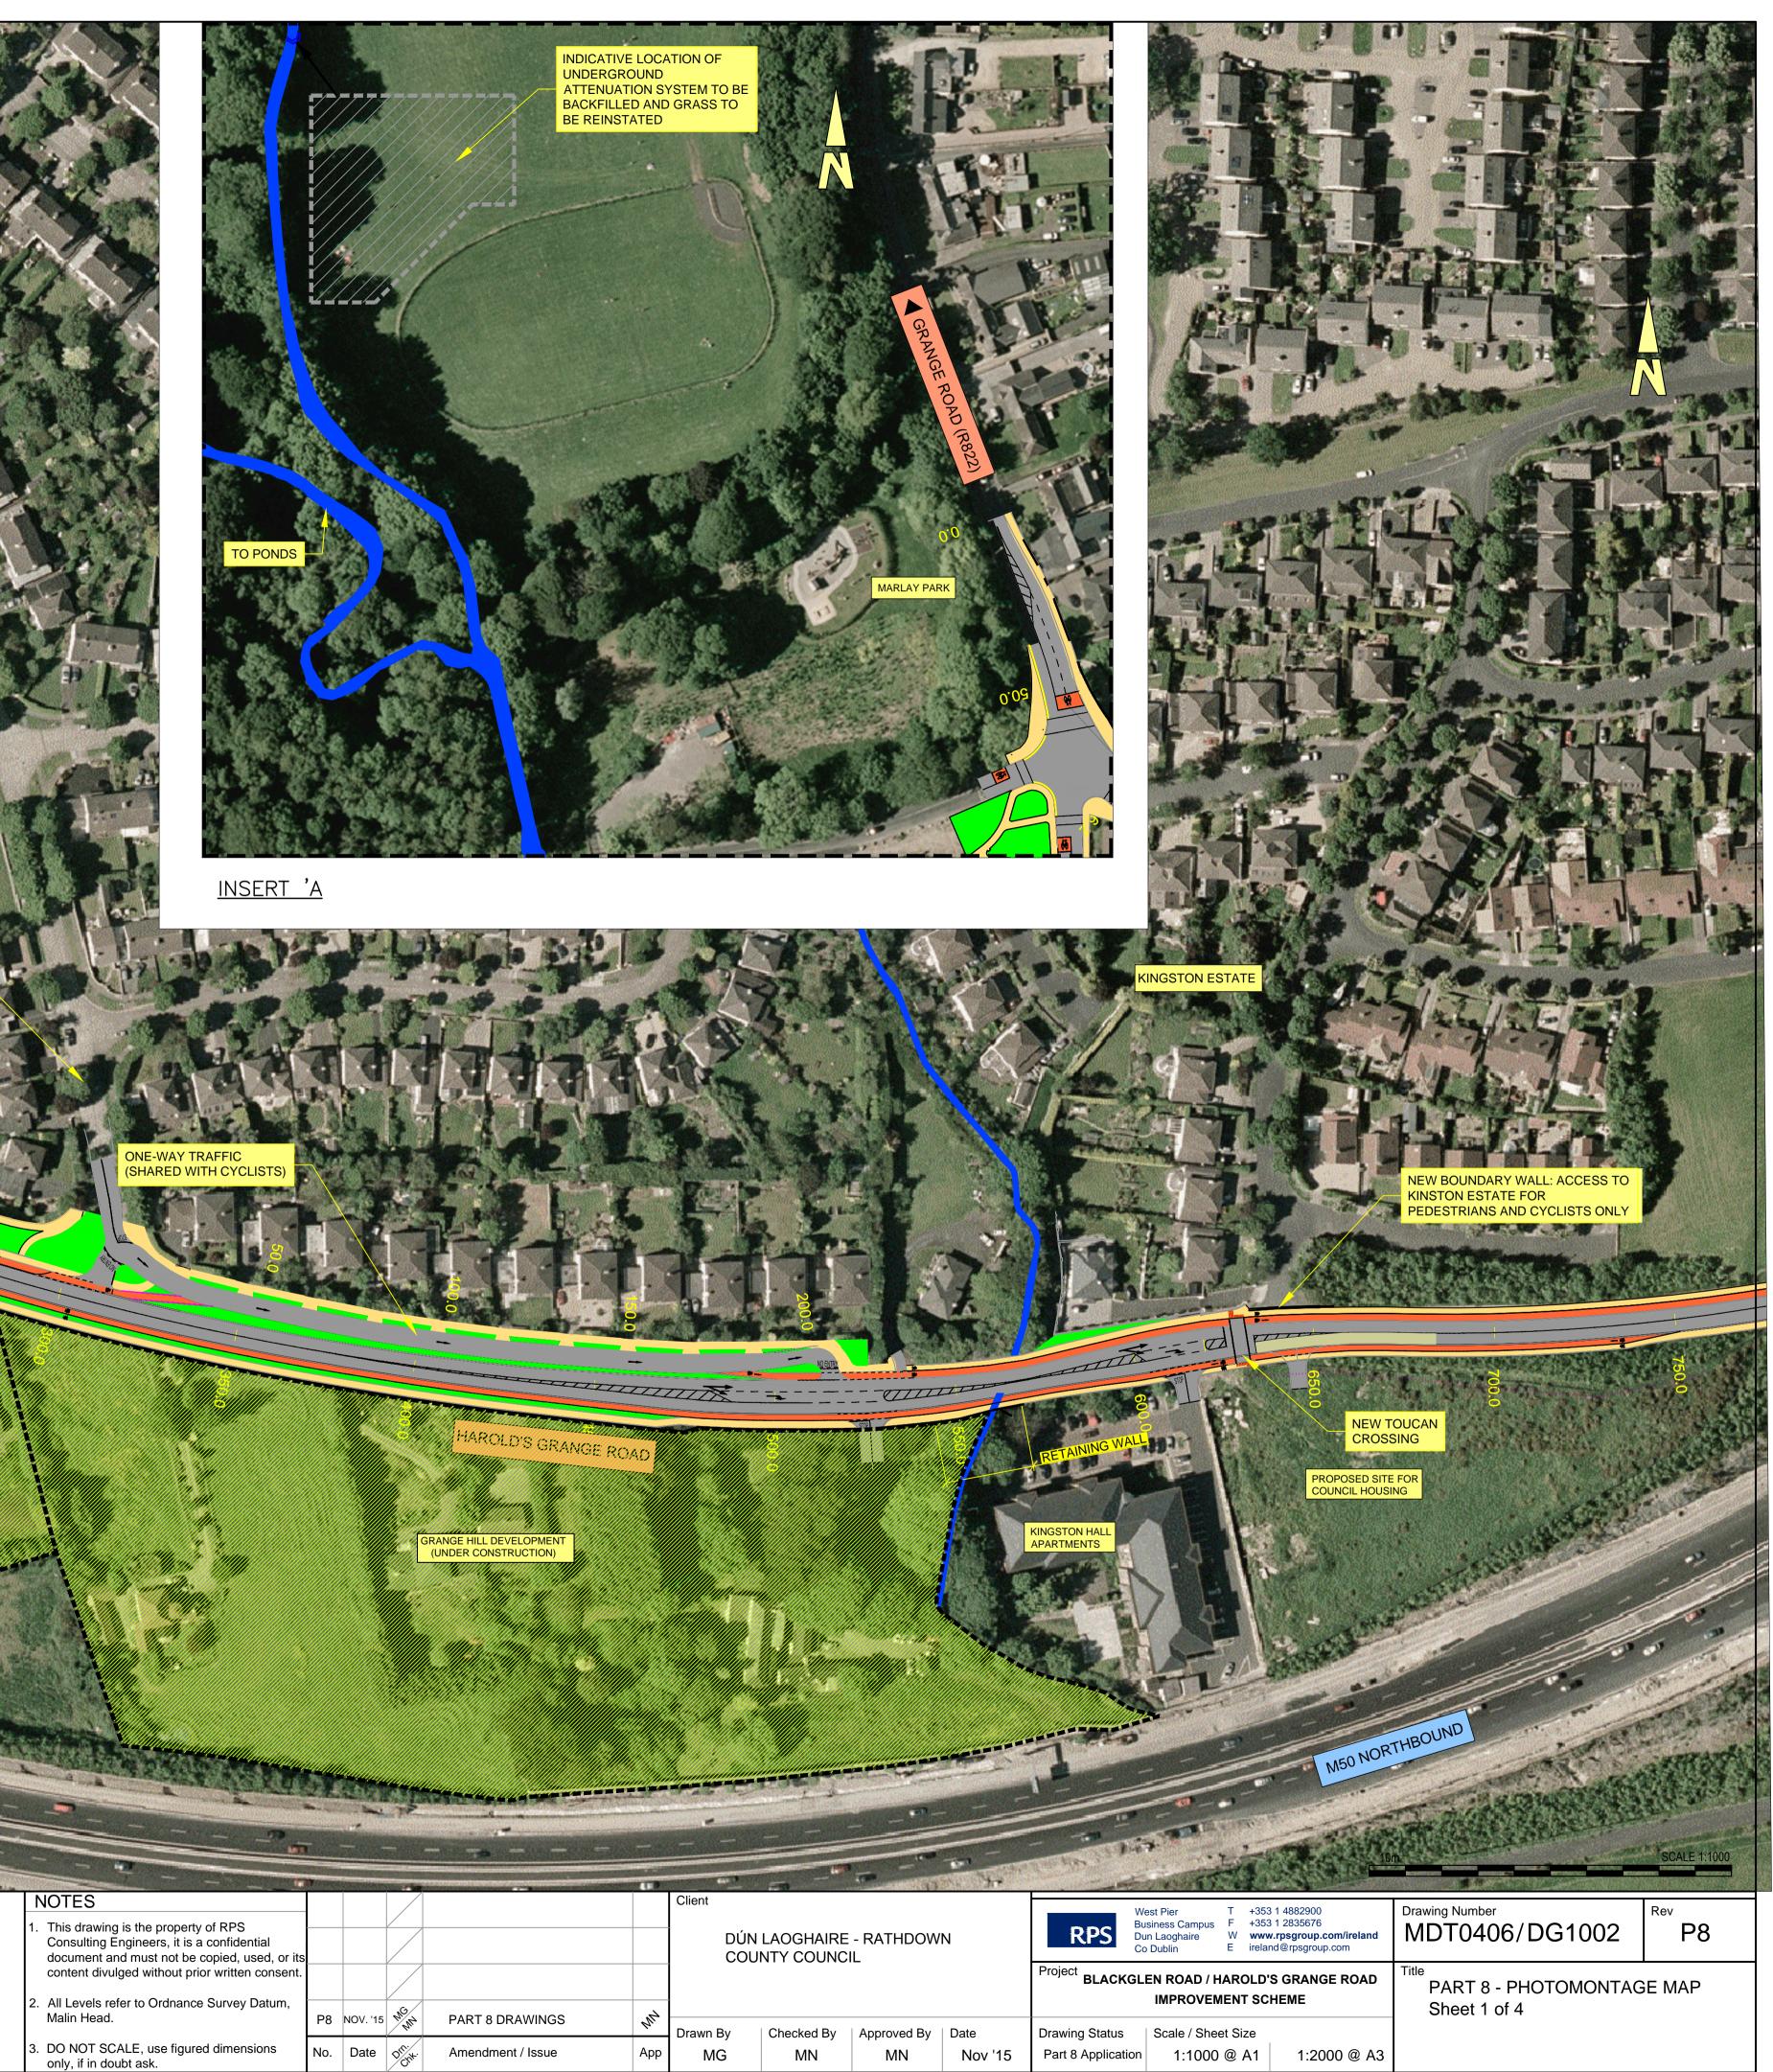

|                            | an Easgnans               | = +353<br>N <b>wwv</b> | 3 1 4882900<br>3 1 2835676<br>v. <b>rpsgroup.com/ireland</b><br>nd@rpsgroup.com | Drawing Number<br>MDT0406/DG1001 | Rev<br>P8 |
|----------------------------|---------------------------|------------------------|---------------------------------------------------------------------------------|----------------------------------|-----------|
| <sup>Project</sup> BLACKGL | EN ROAD / HA<br>IMPROVEME |                        | S GRANGE ROAD<br>HEME                                                           | Title<br>PART 8 - 2015 SCHEME P  | LANS      |
| Prawing Status             | Scale / Sheet             | Size                   |                                                                                 |                                  |           |
| Part 8 Application         | NTS @                     | 2 A1                   | NTS @ A3                                                                        |                                  |           |