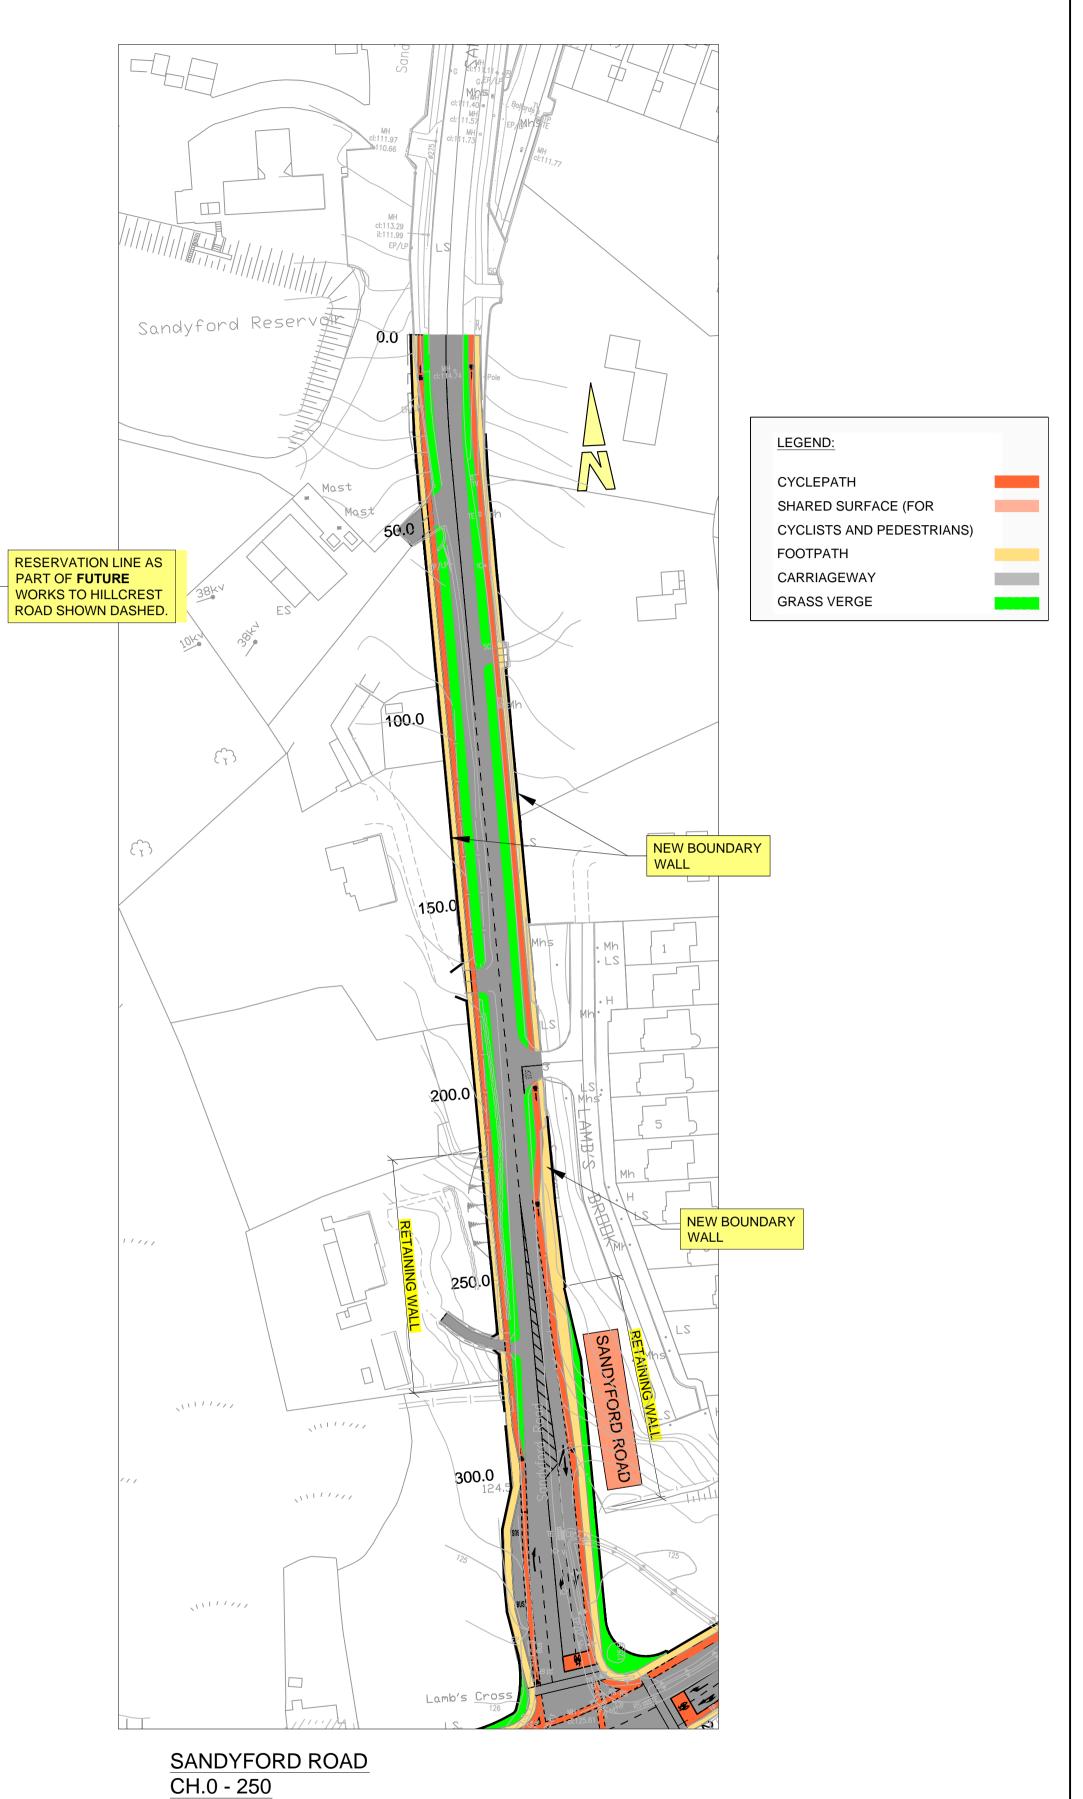

SANDYFORD ROAD CH.0 - 250 A1 1:1000 A3 1:2000

| NOTES<br>1. This drawing is the property of RPS                                                                  |     |          |      |                   |     | Client   |            |             |         |    |
|------------------------------------------------------------------------------------------------------------------|-----|----------|------|-------------------|-----|----------|------------|-------------|---------|----|
| Consulting Engineers, it is a confidential document and must not be copied, used, or its       DÚN LAOGHAIRE - F |     |          |      |                   |     |          |            |             |         |    |
| content divulged without prior written consent.                                                                  |     |          |      |                   |     |          |            | -           |         | Pr |
| <ol> <li>All Levels refer to Ordnance Survey Datum,<br/>Malin Head.</li> </ol>                                   | P8. | NOV. '15 | MG   | PART 8 DRAWINGS   | PWA | Drawn By | Checked By | Approved By | Date    | Dr |
| <ol> <li>DO NOT SCALE, use figured dimensions<br/>only, if in doubt ask.</li> </ol>                              | No. | Date     | Drn. | Amendment / Issue | Арр | MG       | MN         | MN          | Nov '15 | P  |

# SANDYFORD ROAD