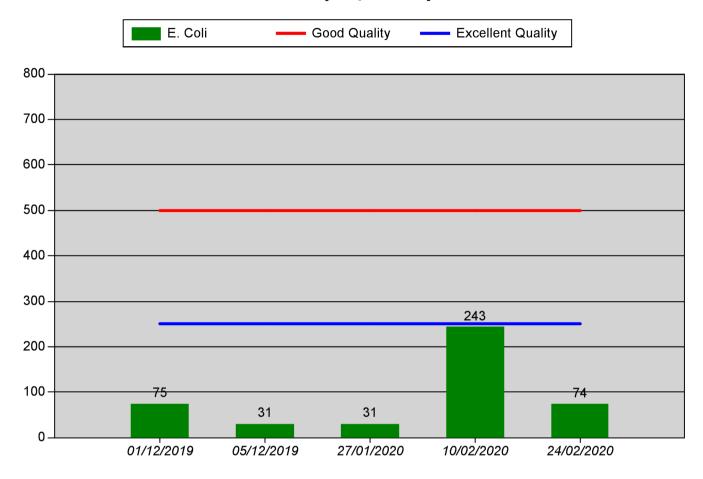

## E. Coli (cfu/100ml)

## WHAT DO THESE RESULTS MEAN?

| Bacteria Name            | E. Coli   | Enterococci |
|--------------------------|-----------|-------------|
| Amount Sampled           | cfu/100ml | cfu/100ml   |
| <b>Excellent Quality</b> | 250(*)    | 100(*)      |
| Good Quality             | 500(*)    | 200(*)      |
| Test Date                |           |             |
| 01/12/2019               | 75        | 23          |
| 05/12/2019               | 31        | 3           |
| 27/01/2020               | 31        | 9           |
| 10/02/2020               | 243       | 46          |
| 24/02/2020               | 74        | 22          |
|                          |           |             |

<sup>(\*)</sup> Based upon a 95-percentile evaluation