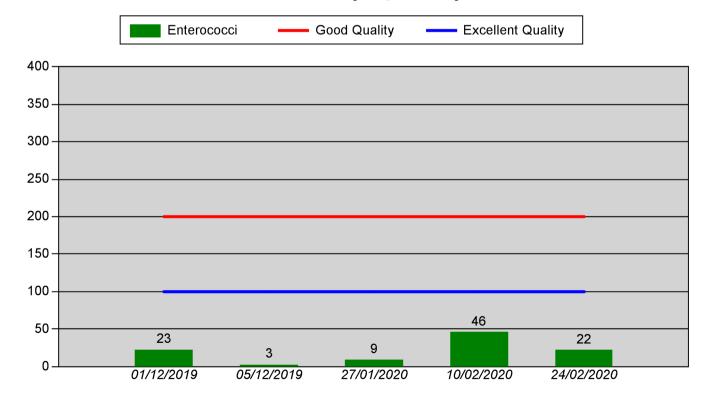

# Enterococci (cfu/100ml)

Page 1 of 2

## WHAT DO THESE RESULTS MEAN?

| Bacteria Name            | E. Coli   | Enterococci |
|--------------------------|-----------|-------------|
| Amount Sampled           | cfu/100ml | cfu/100ml   |
| <b>Excellent Quality</b> | 250(*)    | 100(*)      |
| Good Quality             | 500(*)    | 200(*)      |
| Test Date                |           |             |
| 01/12/2019               | 75        | 23          |
| 05/12/2019               | 31        | 3           |
| 27/01/2020               | 31        | 9           |
| 10/02/2020               | 243       | 46          |
| 24/02/2020               | 74        | 22          |
|                          |           |             |

<sup>(\*)</sup> Based upon a 95-percentile evaluation