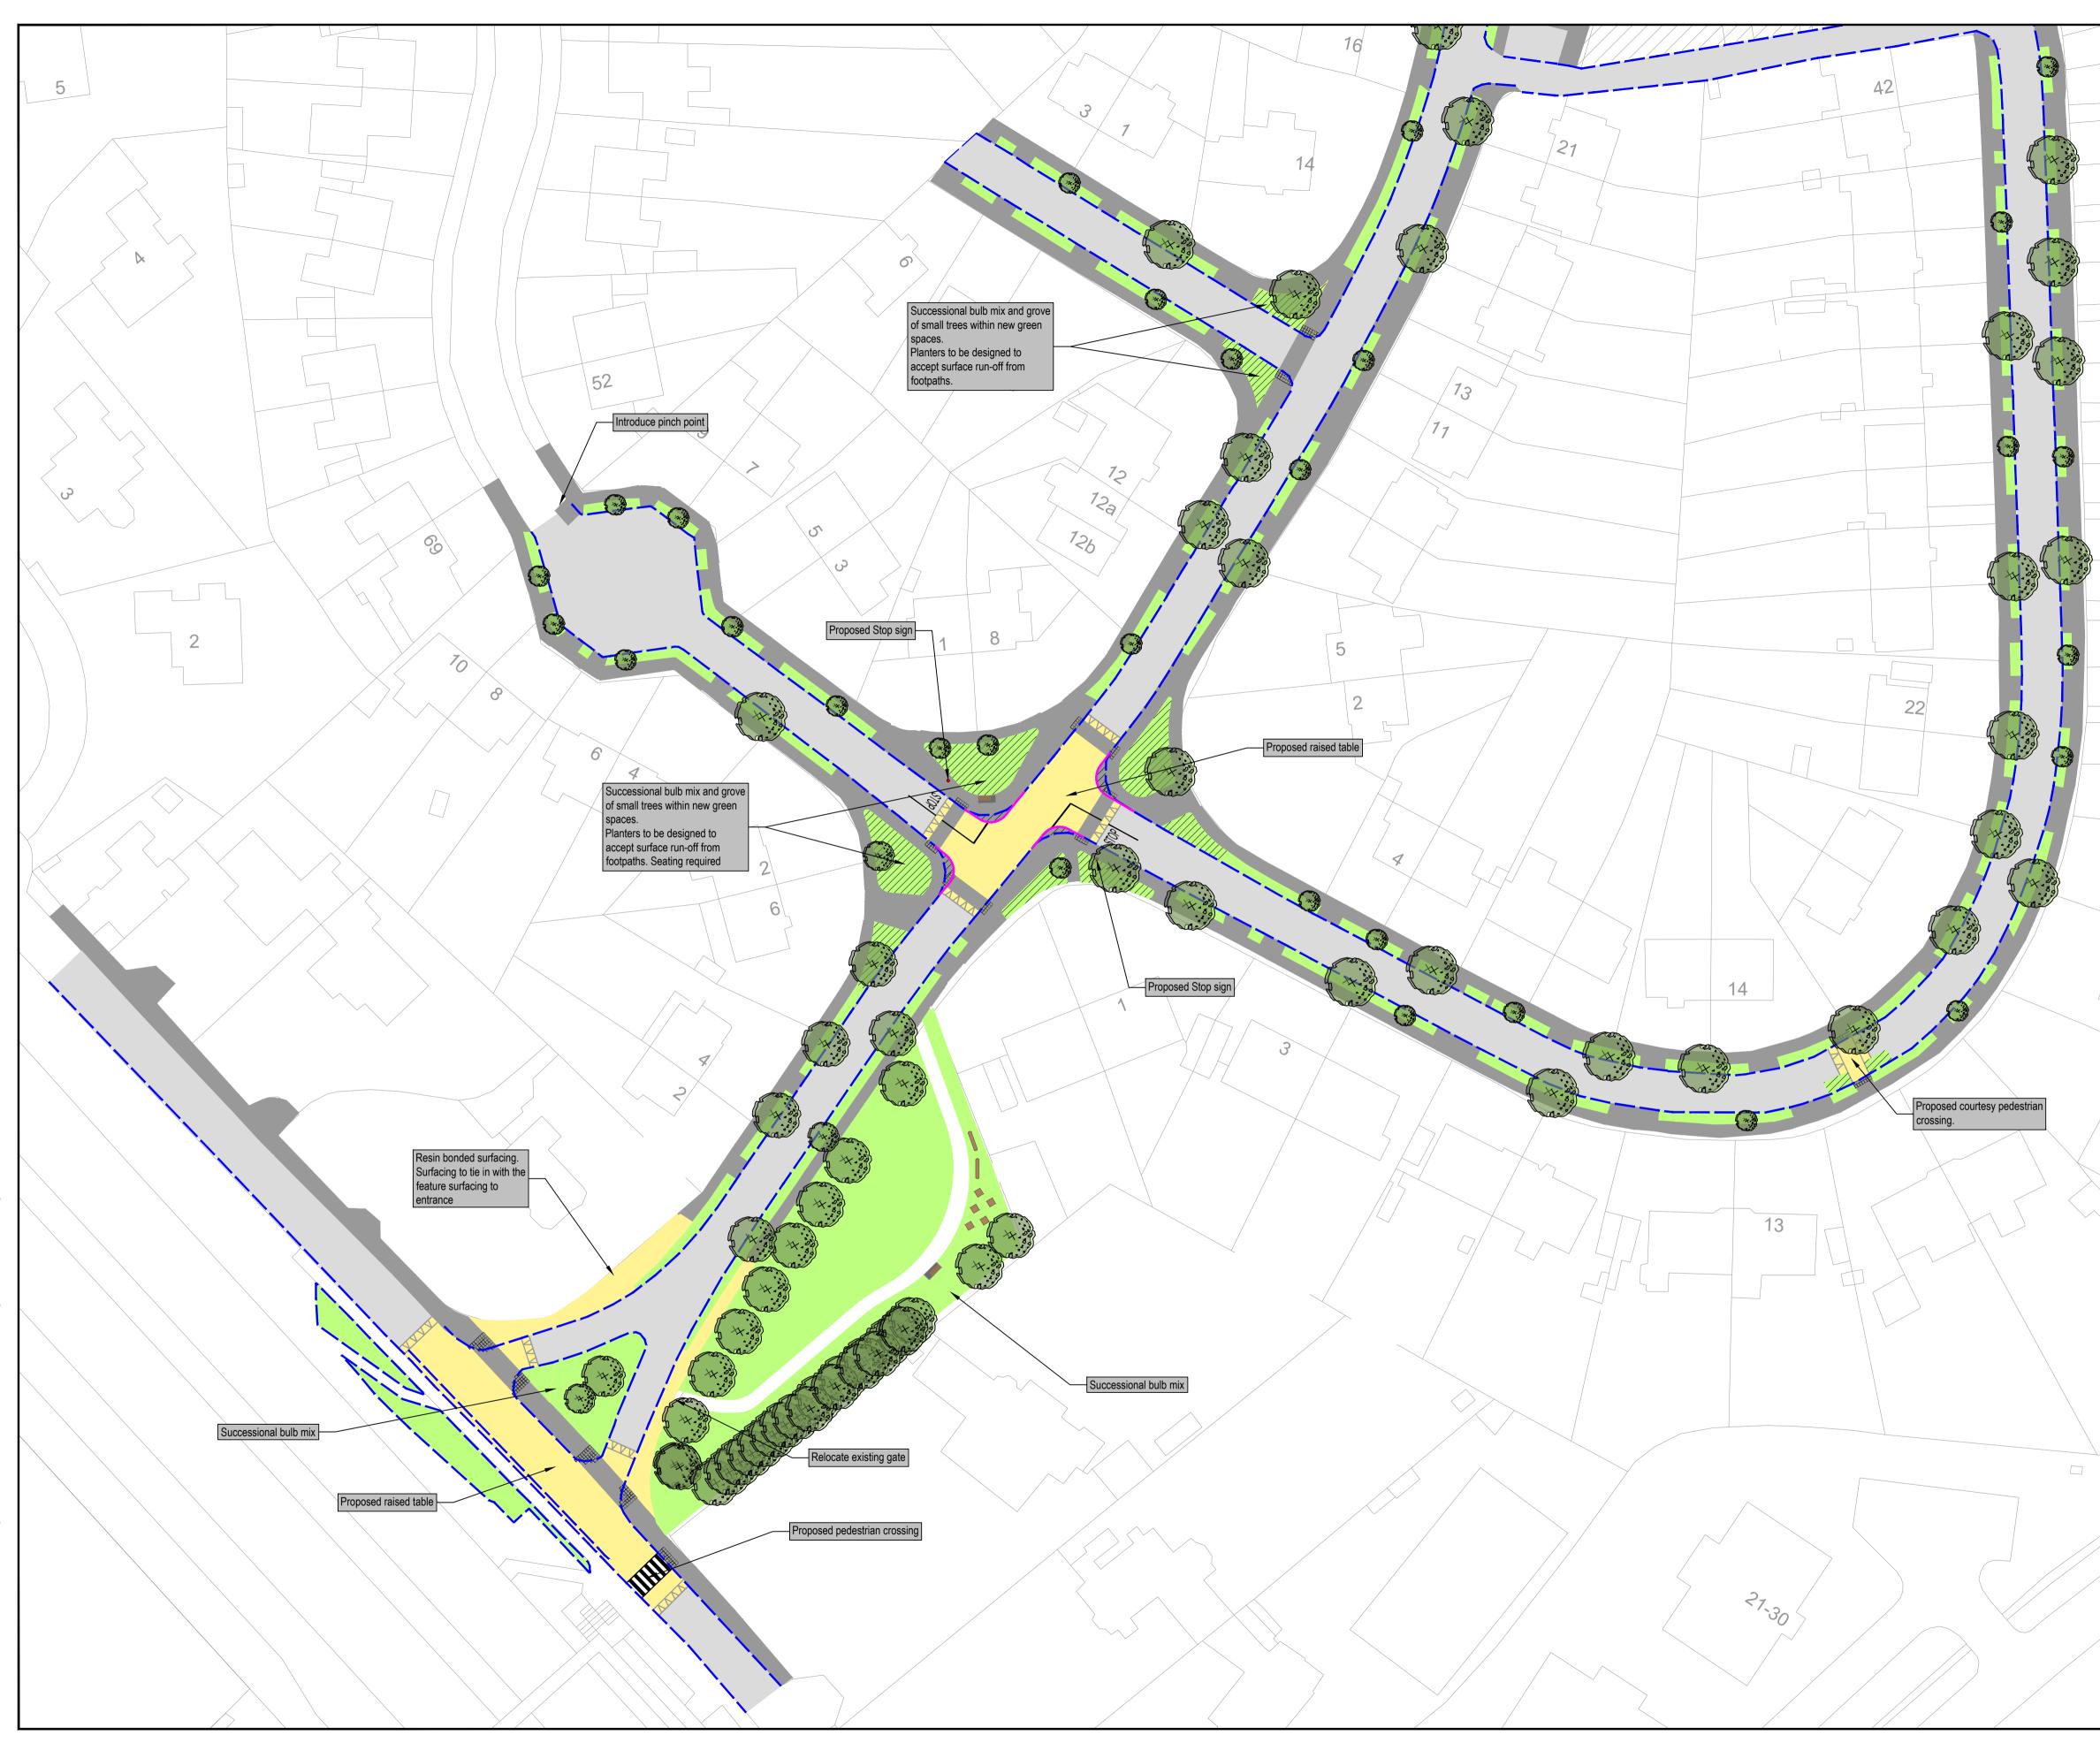

| f | Rev. | Date       | Drawn | Description | Chk'd | Appr. | Project Title: DLRCC Covid Measures Project - |                                    | t - Seafield | Status:                     |      |  |
|---|------|------------|-------|-------------|-------|-------|-----------------------------------------------|------------------------------------|--------------|-----------------------------|------|--|
| F |      |            |       |             |       |       | Drawing Title:                                | General Arrangemen<br>Sheet 1 of 2 |              | S3                          |      |  |
| F | P05  | 02/10/2023 | AK    | FOR REVIEW  | DOK   | DOK   |                                               |                                    |              |                             |      |  |
|   | P04  | 28/09/2023 | AK    | FOR REVIEW  | DOK   | DOK   | Designed: AK                                  | File Name:                         | Drawing No.  |                             | Rev: |  |
| ſ | P03  | 25/08/2023 | AK    | FOR REVIEW  | DOK   | DOK   | Drawn: AK                                     |                                    |              | 22410-BTL-XX-SF-DR-CE-00092 |      |  |
| ſ | P02  | 19/07/2023 | AK    | FOR REVIEW  | DOK   | DOK   | Approved: DOK                                 | Scale at A1: 1:500                 | 22410-BTL    |                             |      |  |
| Ţ | P01  | 26/09/2022 | MT    | FOR REVIEW  | RC    | RC    | Checked: DOK                                  | Date: 02/10/2023                   |              | 1                           |      |  |