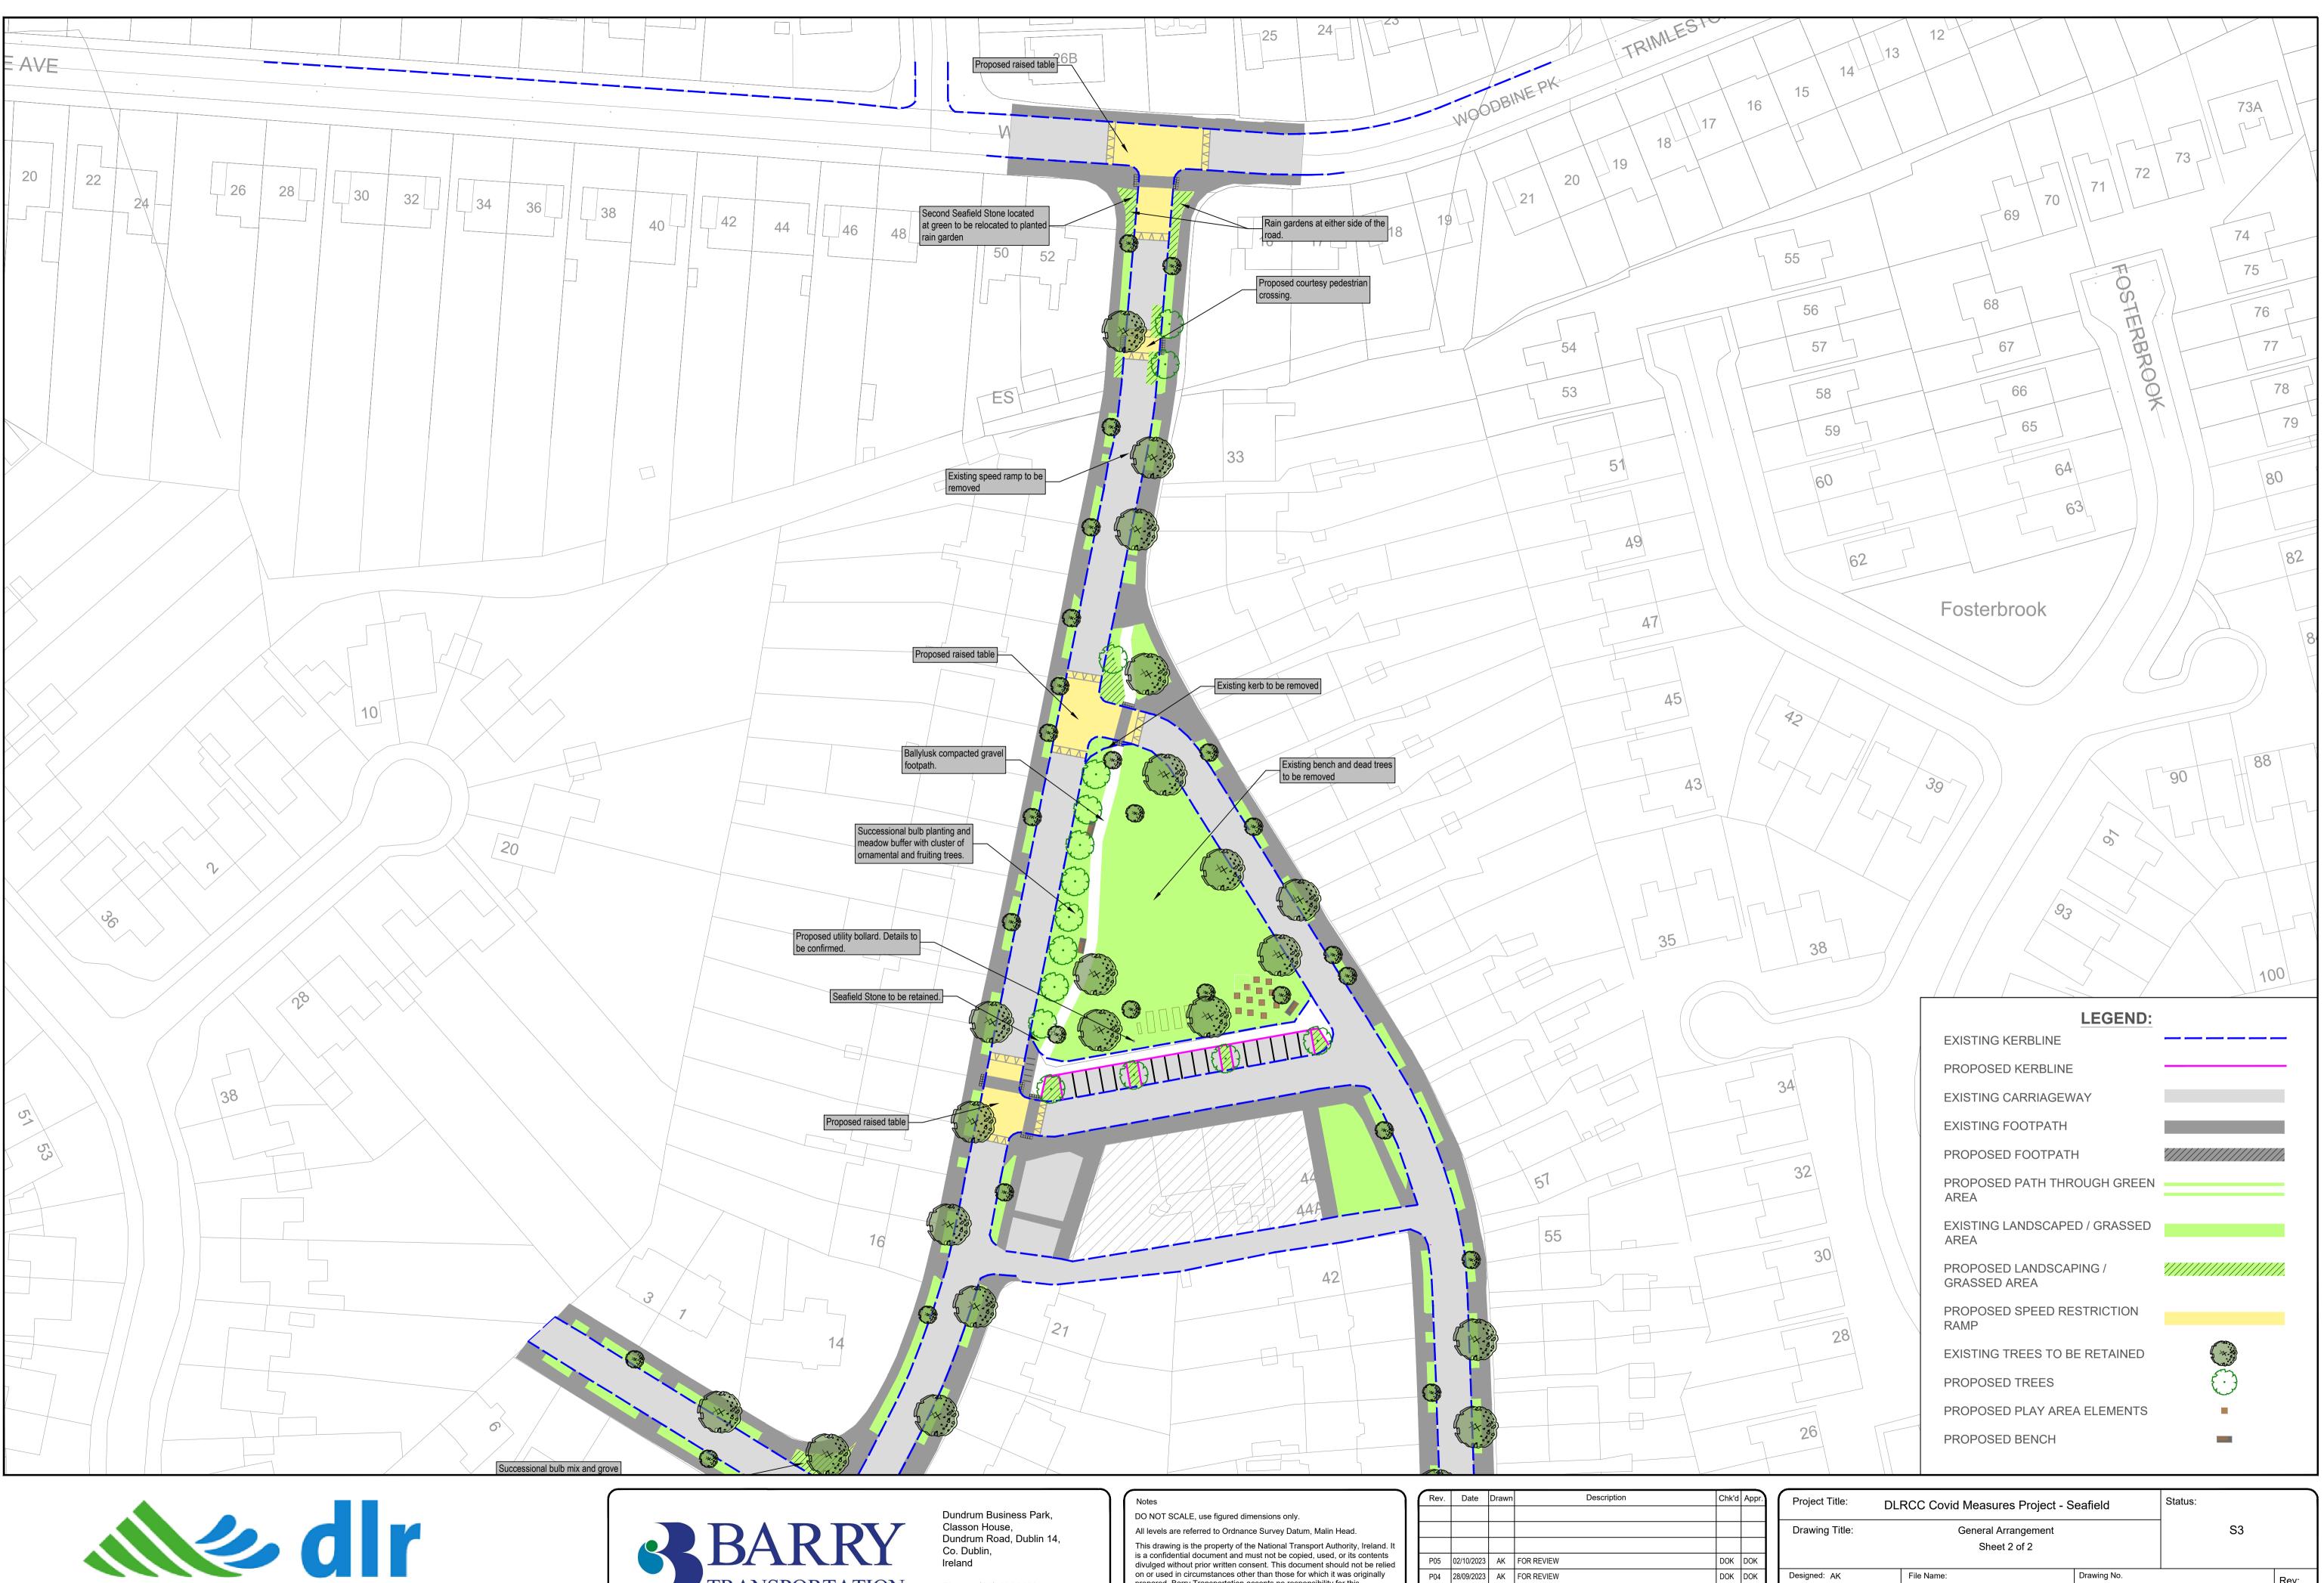

55

29

| LEGEND:                                |         |  |  |  |  |  |  |  |  |
|----------------------------------------|---------|--|--|--|--|--|--|--|--|
| EXISTING KERBLINE                      |         |  |  |  |  |  |  |  |  |
| PROPOSED KERBLINE                      |         |  |  |  |  |  |  |  |  |
| EXISTING CARRIAGEWAY                   |         |  |  |  |  |  |  |  |  |
| EXISTING FOOTPATH                      |         |  |  |  |  |  |  |  |  |
| PROPOSED FOOTPATH                      |         |  |  |  |  |  |  |  |  |
| PROPOSED PATH THROUGH GREEN<br>AREA    |         |  |  |  |  |  |  |  |  |
| EXISTING LANDSCAPED / GRASSED<br>AREA  |         |  |  |  |  |  |  |  |  |
| PROPOSED LANDSCAPING /<br>GRASSED AREA |         |  |  |  |  |  |  |  |  |
| PROPOSED SPEED RESTRICTION RAMP        |         |  |  |  |  |  |  |  |  |
| EXISTING TREES TO BE RETAINED          |         |  |  |  |  |  |  |  |  |
| PROPOSED TREES                         | $\odot$ |  |  |  |  |  |  |  |  |
| PROPOSED PLAY AREA ELEMENTS            |         |  |  |  |  |  |  |  |  |
| PROPOSED BENCH                         | -       |  |  |  |  |  |  |  |  |

| Rev. | Date       | Drawn | Description | Chk'o | I Appr. | $\int$ | Project Title: DLRCC Covid Measures Project - Seafield |                                  |             | Status:                     |      |  |
|------|------------|-------|-------------|-------|---------|--------|--------------------------------------------------------|----------------------------------|-------------|-----------------------------|------|--|
|      |            |       |             |       |         |        | Drawing Title:                                         | General Arrangem<br>Sheet 2 of 2 | ent         | S3                          |      |  |
| P05  | 02/10/2023 | AK    | FOR REVIEW  | DOK   | DOK     |        |                                                        |                                  |             |                             |      |  |
| P04  | 28/09/2023 | AK    | FOR REVIEW  | DOK   | DOK     | 1      | Designed: AK                                           | File Name:                       | Drawing No. | •                           | Rev: |  |
| P03  | 25/08/2023 | AK    | FOR REVIEW  | DOK   | DOK     |        | Drawn: AK                                              |                                  |             | 22410-BTL-XX-SF-DR-CE-00092 |      |  |
| P02  | 19/07/2023 | AK    | FOR REVIEW  | DOK   | DOK     |        | Approved: DOK                                          | Scale at A1: 1:500               | 22410-BTL   |                             |      |  |
| P01  | 26/09/2022 | MT    | FOR REVIEW  | RC    | RC      |        | Checked: DOK                                           | Date: 02/10/2023                 |             | 1                           |      |  |