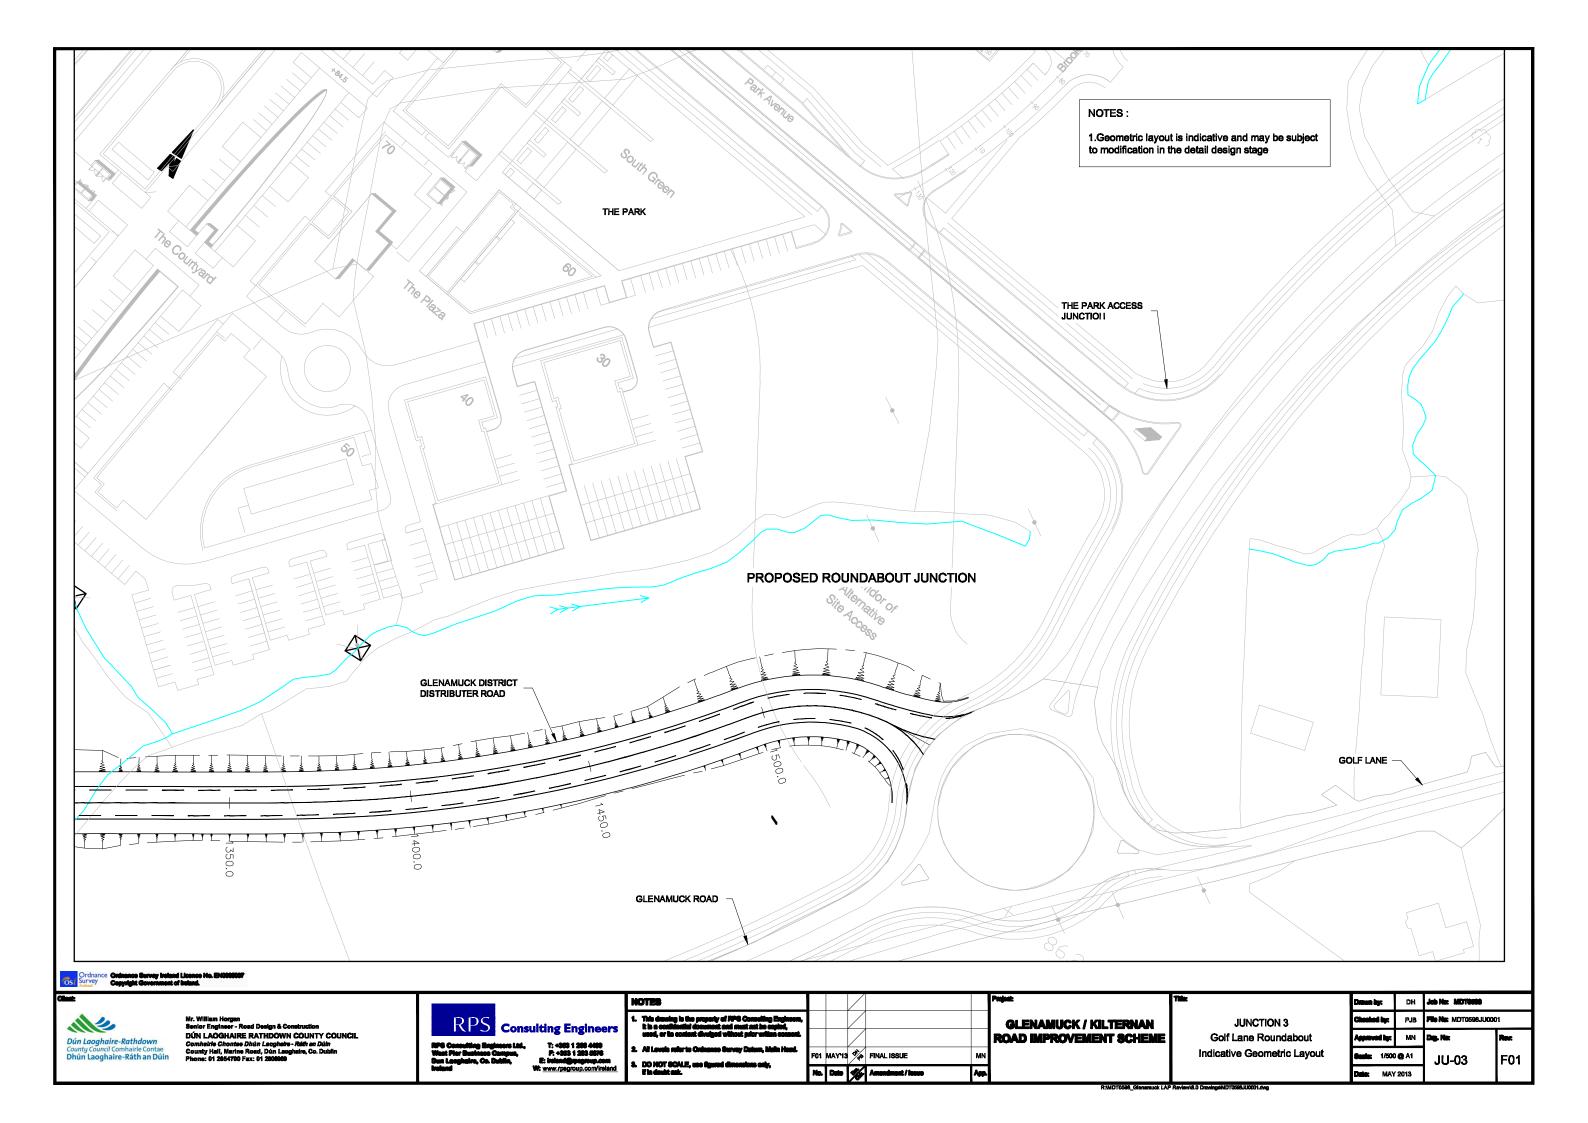

GLENAMUCK / KILTERNAN ROAD IMPROVEMENT SCHEME

JUNCTION 2 GGDR. / Glenamuck Link Distributor Rd. Indicative Geometric Layout

| Denote by:        | DH | Job No: MOTOMS         |     |
|-------------------|----|------------------------|-----|
| Chasted by:       | PB | Pllo Ne: MDT0596JU0001 |     |
| Approved by:      | MN | Dag. Max               | Rex |
| Seels: 1/500 @ A1 |    | JU-02                  | F01 |
| Date: MAY 2013    |    | 1                      |     |

DO NOT SCALE, use figured dimensions only, if in doubt ask.

County Council Comhairle Contae
Dhún Laoghaire-Ráth an Dúin

1.Geometric layout is indicative and may be subject to modification in the detail design stage