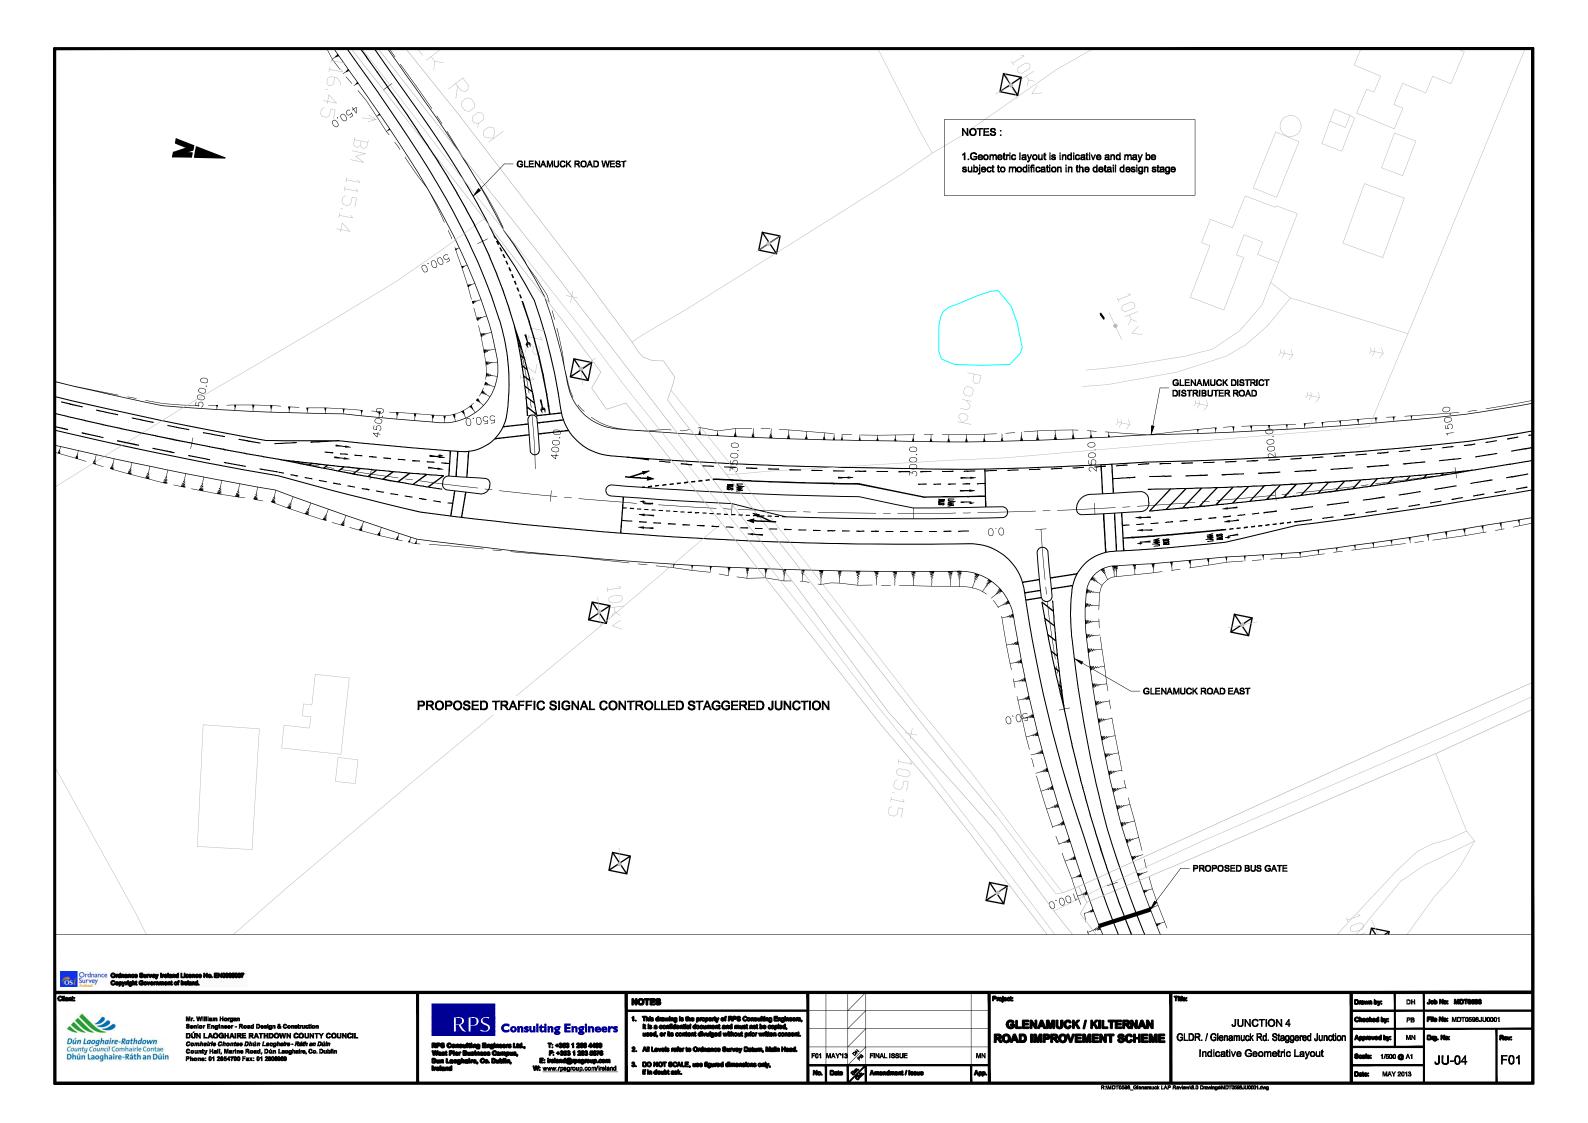

F01 MAY'13 🏇 FINAL ISSUE

**ROAD IMPROVEMENT SCHEME** 

App.

**JUNCTION 5** GLDR. / Ballycorus Rd. Indicative Geometric Layout

| Drawn by:         | DH | Job No: MOTOSSS         |      |  |  |
|-------------------|----|-------------------------|------|--|--|
| Checked by:       | PB | File No: MIDT0598JU0001 |      |  |  |
| Approved by:      | MN | Dog. No:                | Revi |  |  |
| Scale: 1/500 @ A1 |    | JU-05                   | F01  |  |  |
| Date: MAY 2013    |    | ]                       |      |  |  |