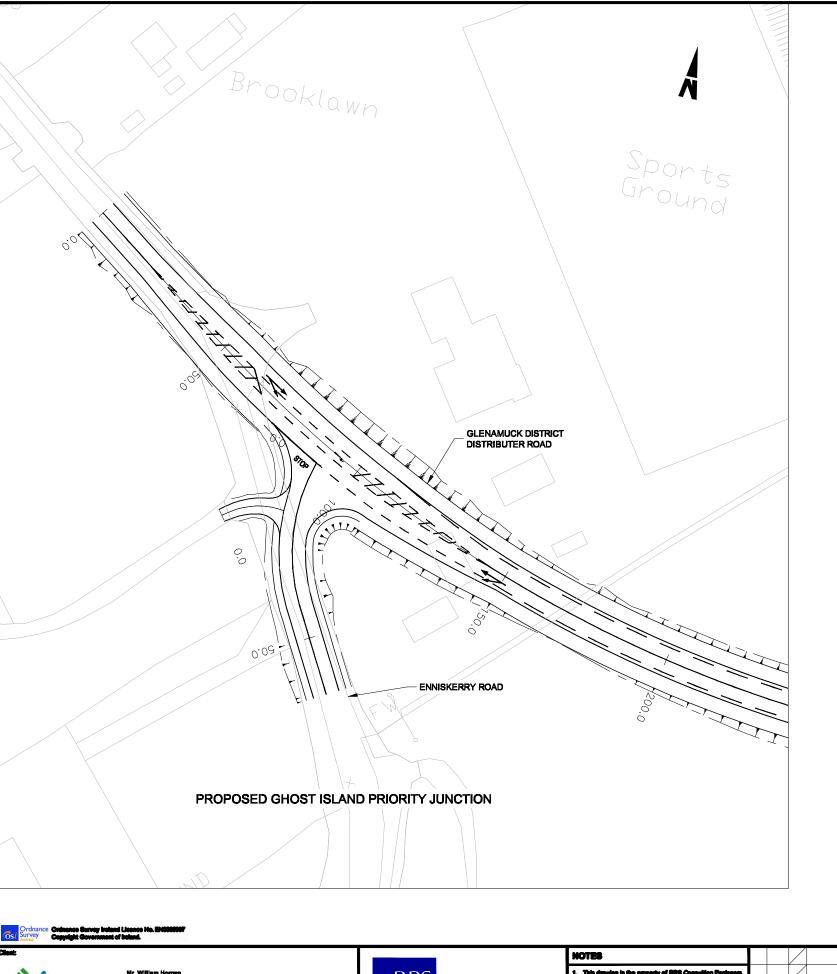

F01 MAY'13 🏇 FINAL ISSUE

App.

**GLENAMUCK / KILTERNAN ROAD IMPROVEMENT SCHEME** 

JUNCTION 1 Enniskerry Road / GDDR Indicative Geometric Layout

DH Job No: MOTOSS Scale: 1/500 @ A1 F01 JU-01 Date: MAY 2013

NOTES

1.Geometric layout is indicative and may be subject to modification in the detail design stage

Ordnance Ordnance Survey Iroland License No. ENGISSIN

Mr. William Horgan Senior Engineer - Road Design & Construction DÚN LAOGHAIRE RATHDOWN COUNTY COUNCIL Comheirle Chontee Dhún Laogheire - Ráth an Dúir Gounty Hall, Marine Road, Dún Laogheire, Go. Dublin Phone: 01 2834780 Fax: 01 2808888