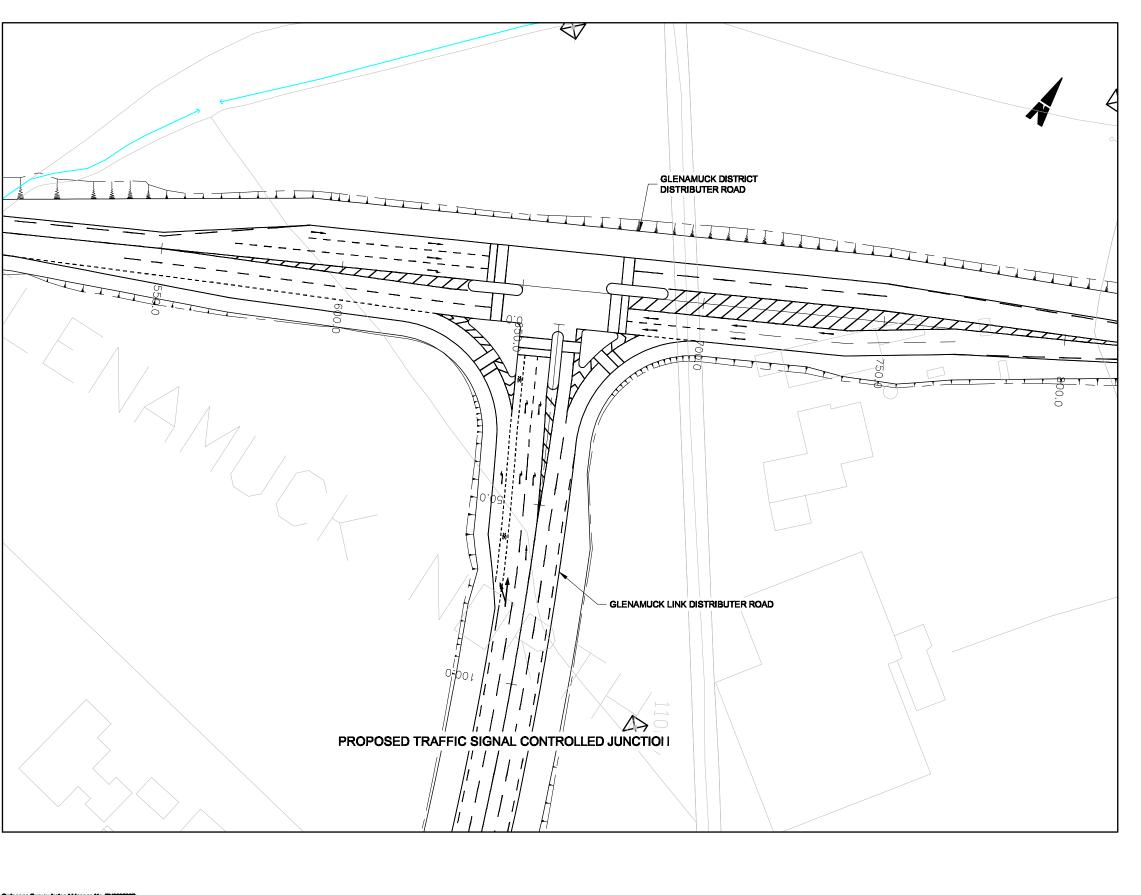

GLENAMUCK / KILTERNAN ROAD IMPROVEMENT SCHEME

JUNCTION 2 GGDR. / Glenamuck Link Distributor Rd. Indicative Geometric Layout

| Denote by:        | DH | Job No: MOTOMS         |     |
|-------------------|----|------------------------|-----|
| Chasted by:       | PB | Pllo Ne: MDT0596JU0001 |     |
| Approved by:      | MN | Dag. Max               | Rex |
| Seels: 1/500 @ A1 |    | JU-02                  | F01 |
| Date: MAY 2013    |    | 1                      |     |

DO NOT SCALE, use figured dimensions only, if in doubt ask.

County Council Comhairle Contae
Dhún Laoghaire-Ráth an Dúin

1.Geometric layout is indicative and may be subject to modification in the detail design stage