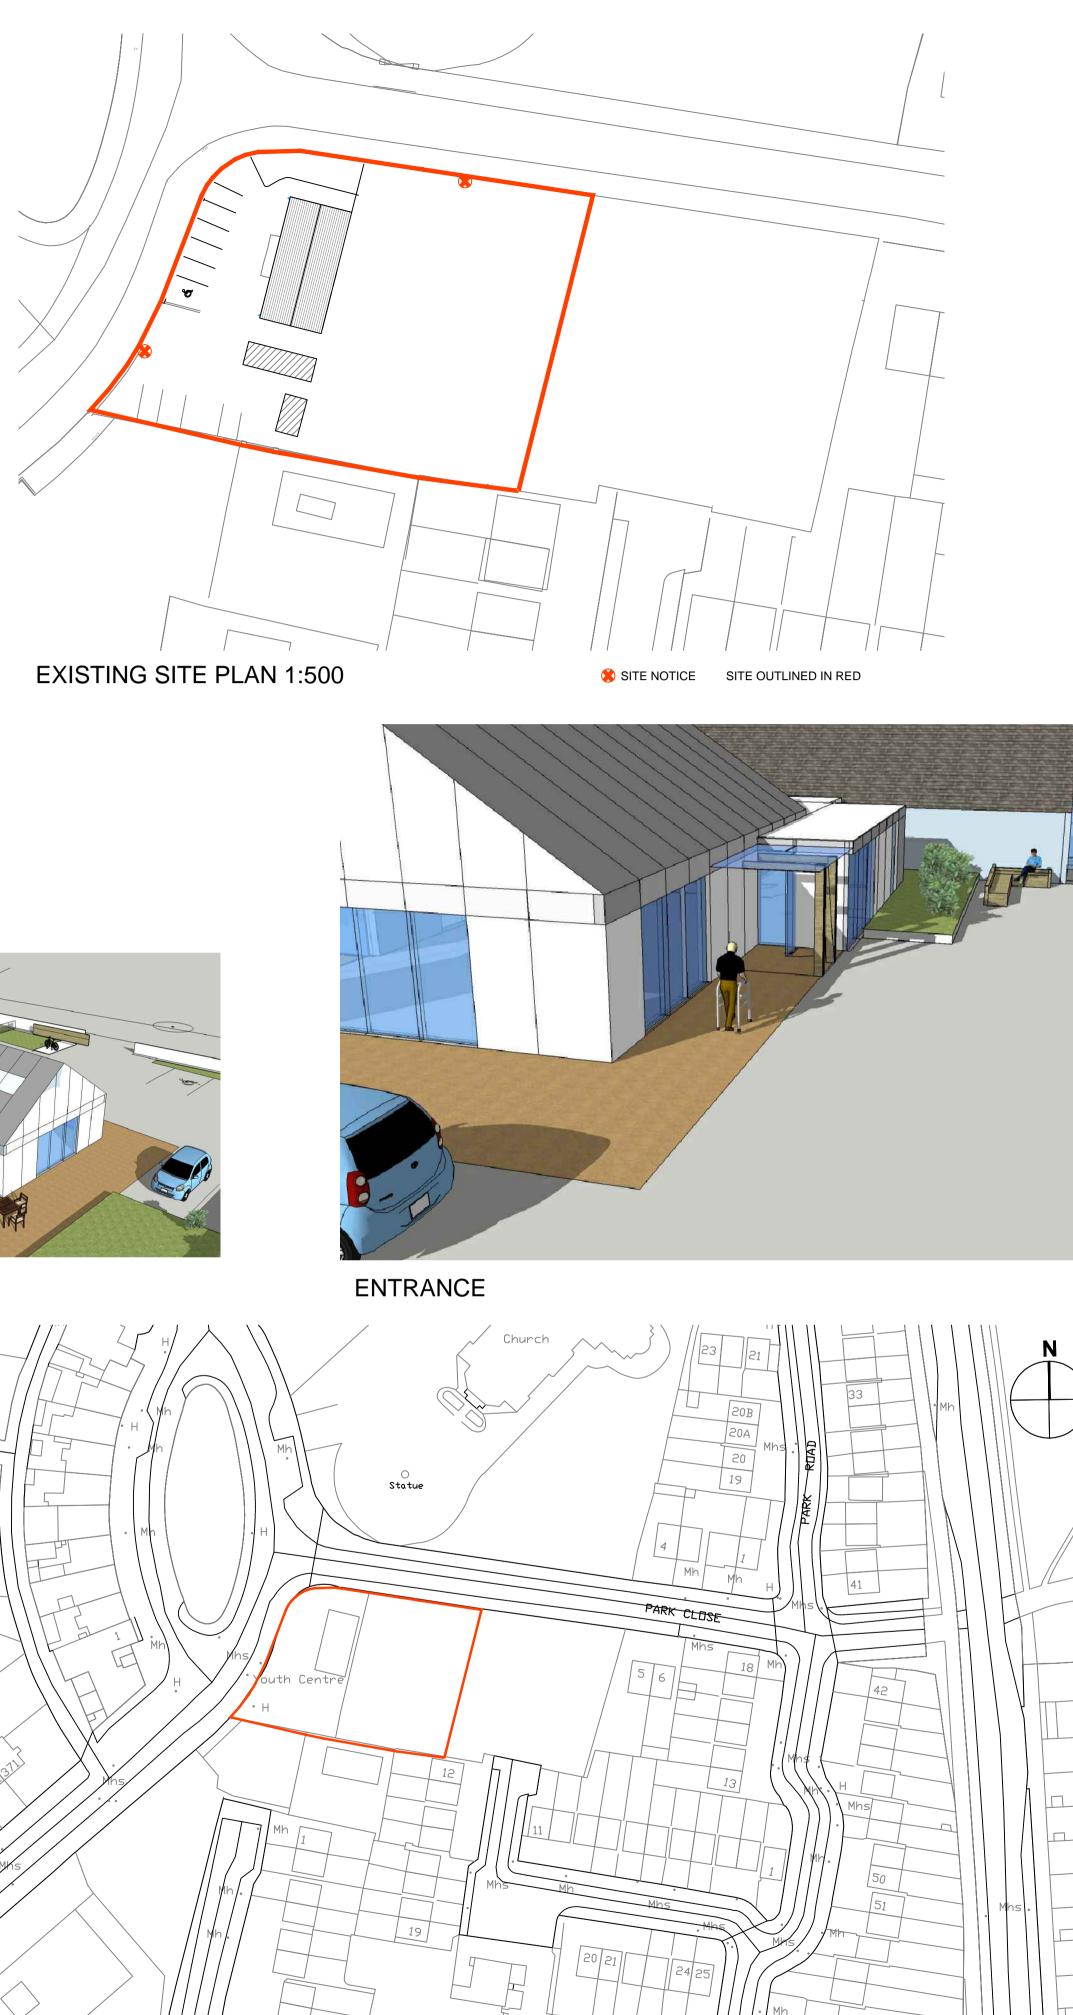

PROPOSED SITE PLAN 1:500

SITE OUTLINED IN RED

PROPOSED SITE PLAN

1

SITE LOCATION PLAN 1:1000 EXTRACT FROM OS MAP 3394/21 SITE OUTLINED IN RED

Do not scale from this Drawing, use figured dimensions only. Check all dimensions on site before commencing work. Report any discrepancies to Architect before proceeding. This Drawing and Designs thereon are copyright of the County Council. ©