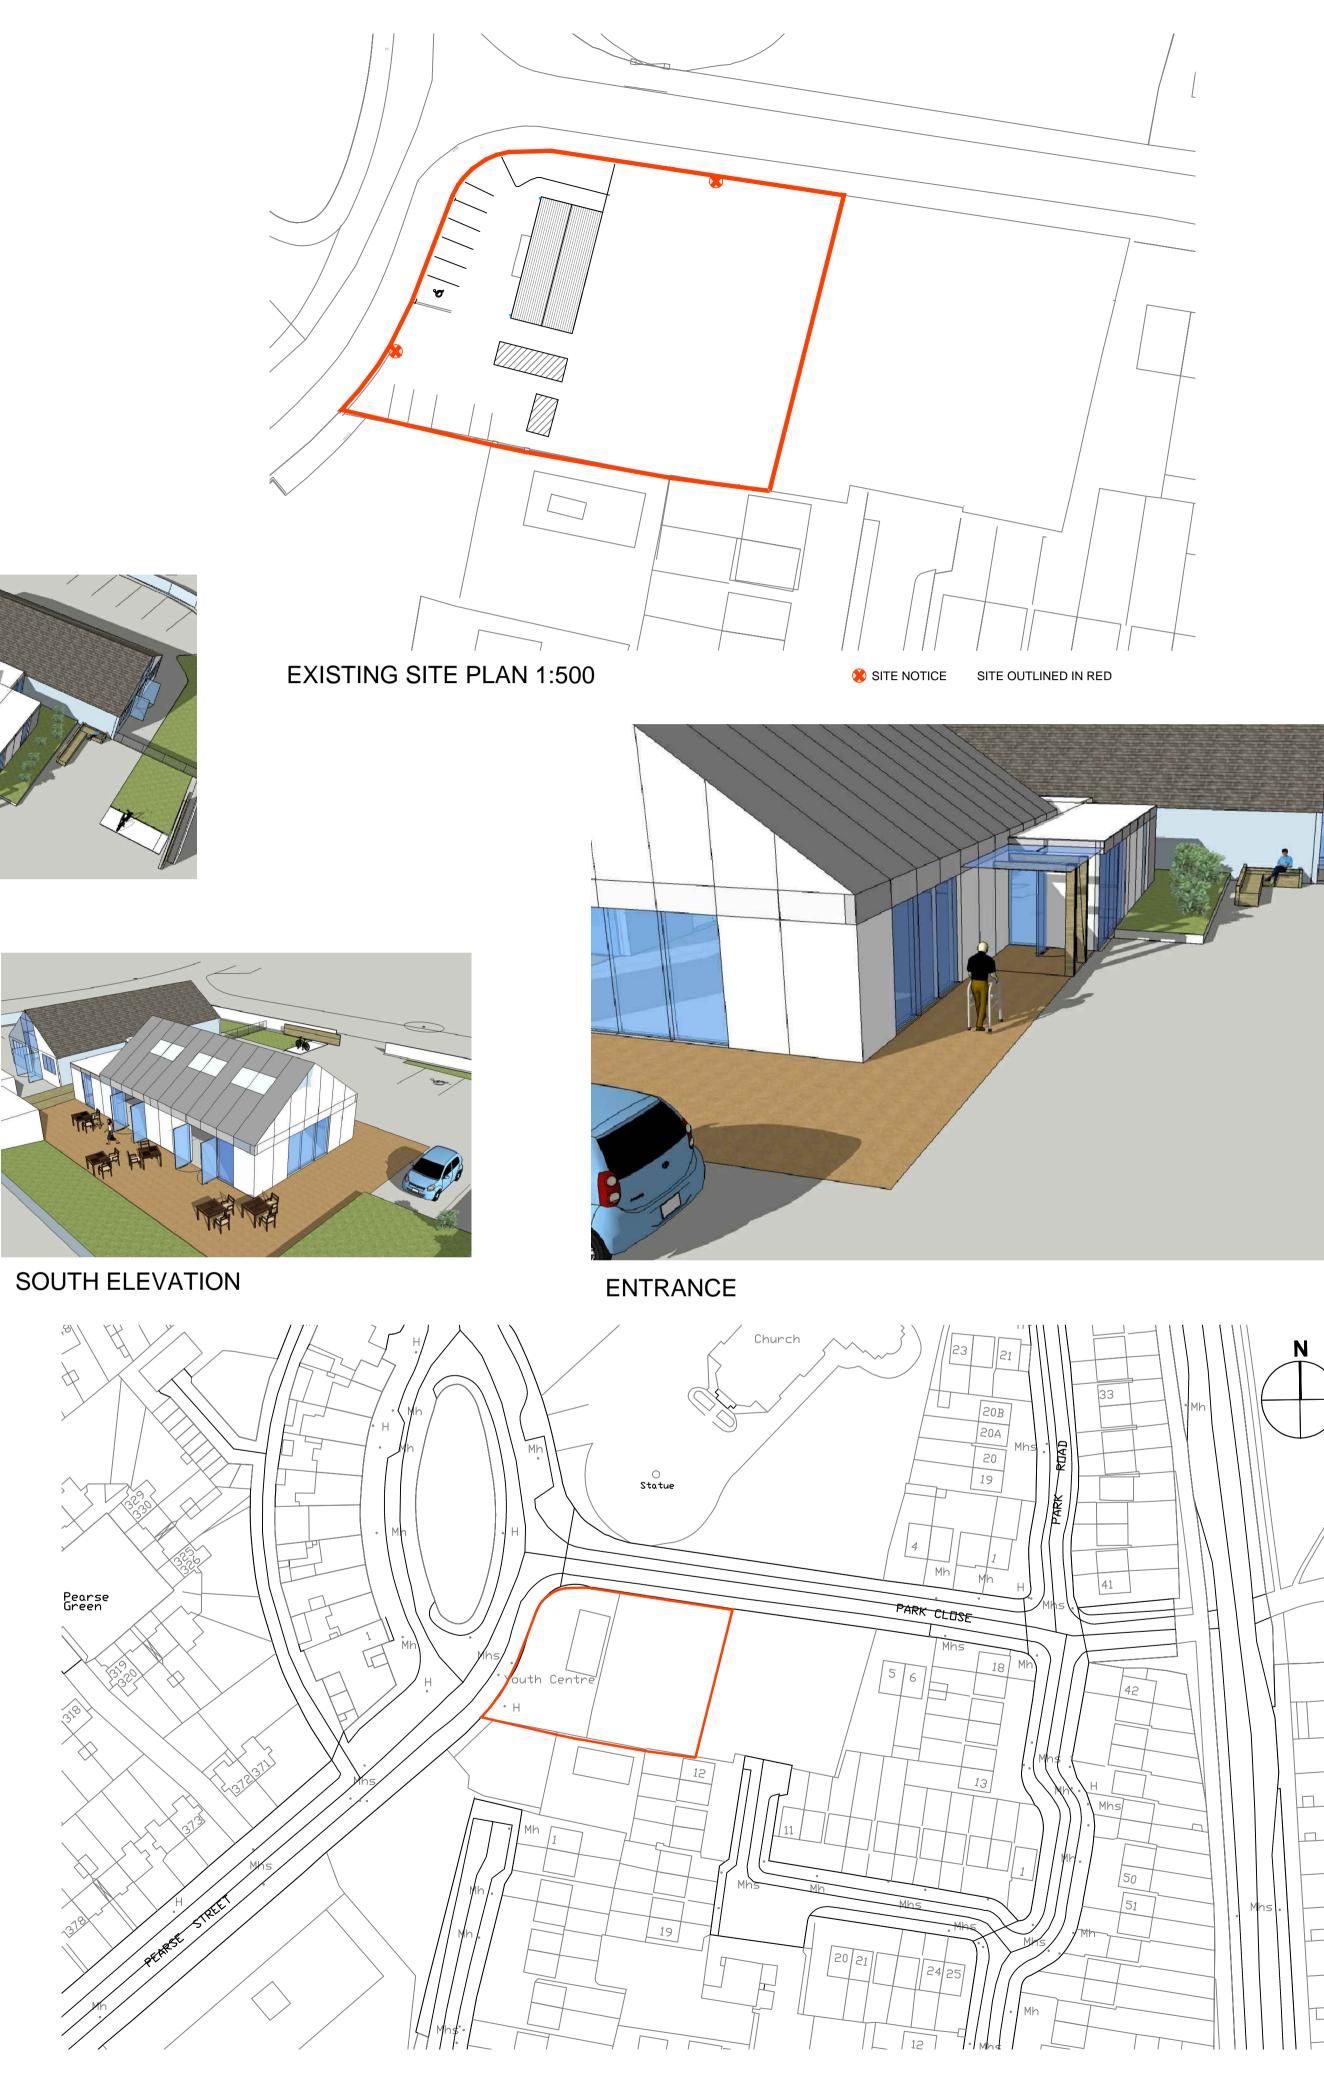

PROPOSED SITE PLAN 1:500

SITE OUTLINED IN RED

PROPOSED SITE PLAN

1

SITE LOCATION PLAN 1:1000 EXTRACT FROM OS MAP 3394/21 SITE OUTLINED IN RED

Do not scale from this Drawing, use figured dimensions only. Check all dimensions on site before commencing work. Report any discrepancies to Architect before proceeding. This Drawing and Designs thereon are copyright of the County Council. ©