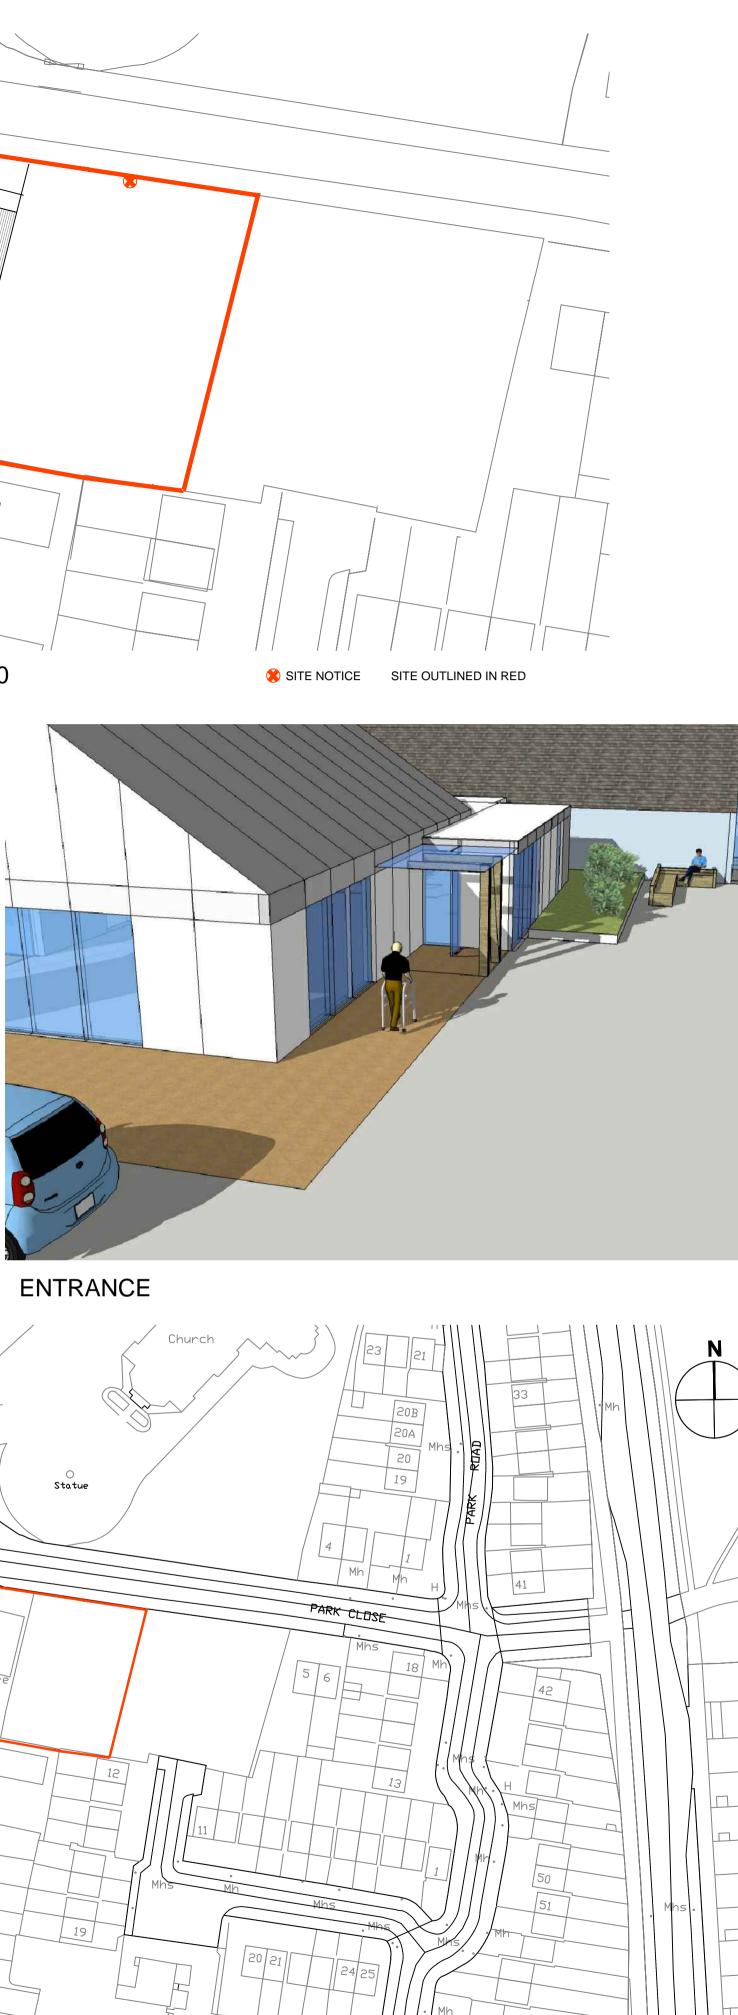

PROPOSED SITE PLAN 1:500

SITE OUTLINED IN RED

PROPOSED SITE PLAN

1

SITE LOCATION PLAN 1:1000 EXTRACT FROM OS MAP 3394/21 SITE OUTLINED IN RED

Do not scale from this Drawing, use figured dimensions only. Check all dimensions on site before commencing work. Report any discrepancies to Architect before proceeding. This Drawing and Designs thereon are copyright of the County Council. ©