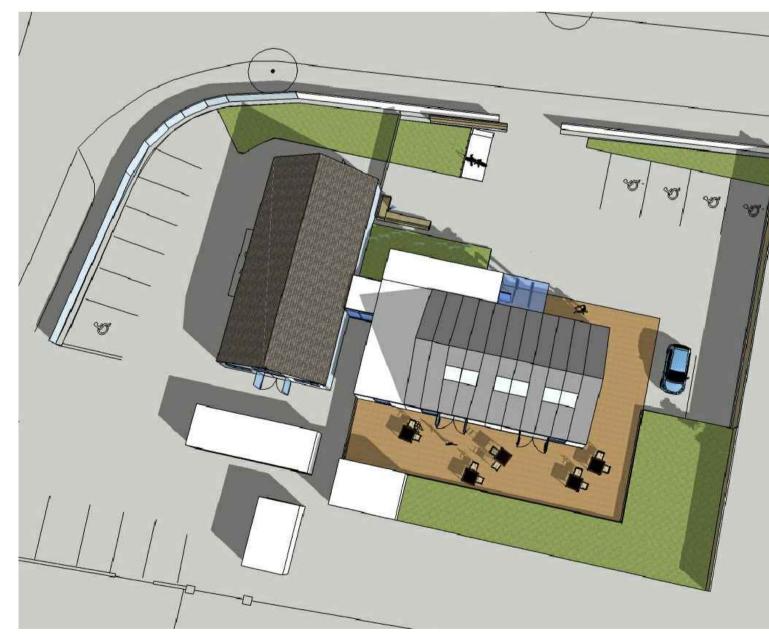

PROPOSED SITE PLAN 1:500

SITE OUTLINED IN RED

PROPOSED SITE PLAN

1

SITE LOCATION PLAN 1:1000 EXTRACT FROM OS MAP 3394/21 SITE OUTLINED IN RED

Do not scale from this Drawing, use figured dimensions only. Check all dimensions on site before commencing work. Report any discrepancies to Architect before proceeding. This Drawing and Designs thereon are copyright of the County Council. ©