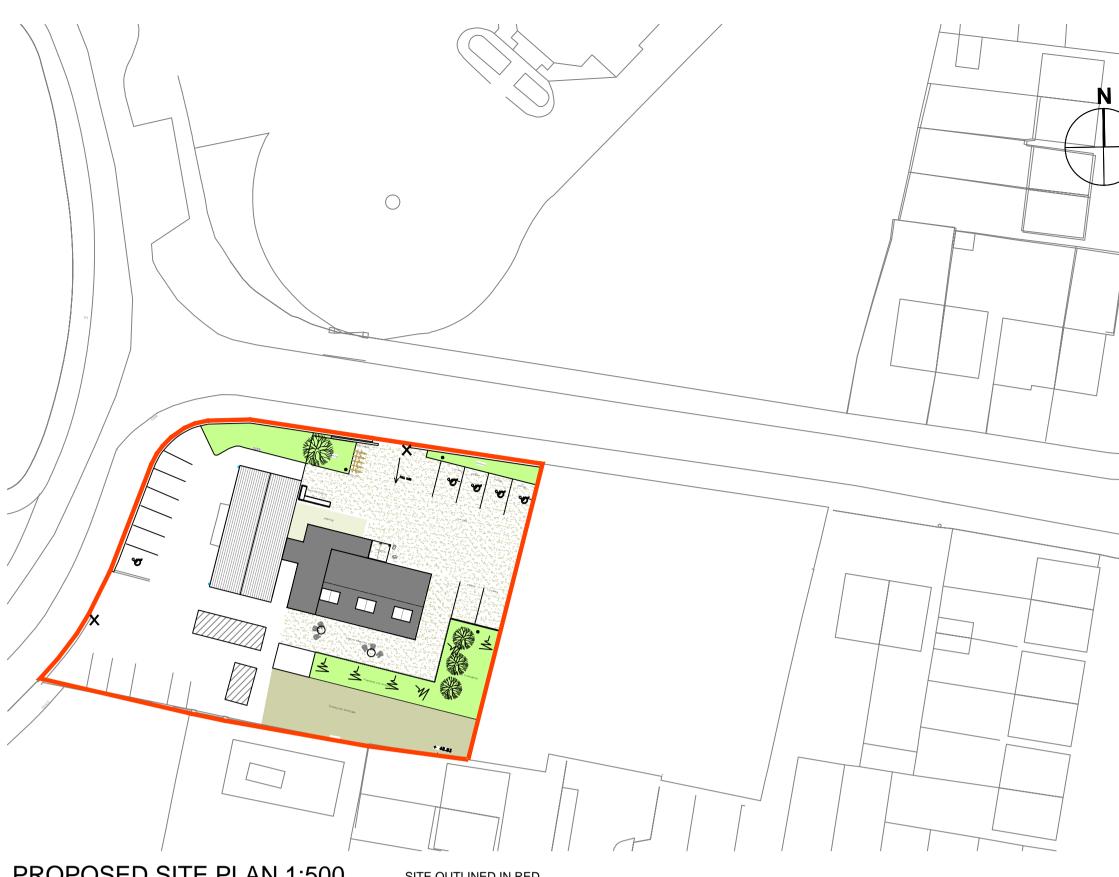

PROPOSED SITE PLAN 1:500

SITE OUTLINED IN RED

PROPOSED SITE PLAN

1

SITE LOCATION PLAN 1:1000 EXTRACT FROM OS MAP 3394/21 SITE OUTLINED IN RED

Do not scale from this Drawing, use figured dimensions only. Check all dimensions on site before commencing work. Report any discrepancies to Architect before proceeding. This Drawing and Designs thereon are copyright of the County Council. ©