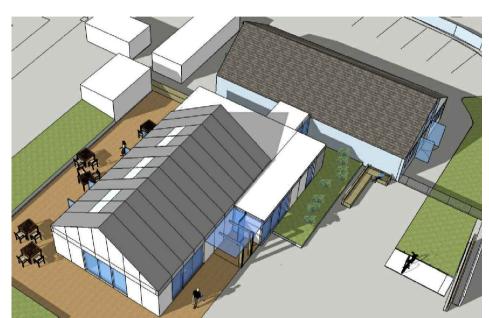

PROPOSED SITE PLAN 1:500

SITE OUTLINED IN RED

PROPOSED SITE PLAN

1

SITE LOCATION PLAN 1:1000 EXTRACT FROM OS MAP 3394/21 SITE OUTLINED IN RED

Do not scale from this Drawing, use figured dimensions only. Check all dimensions on site before commencing work. Report any discrepancies to Architect before proceeding. This Drawing and Designs thereon are copyright of the County Council. ©