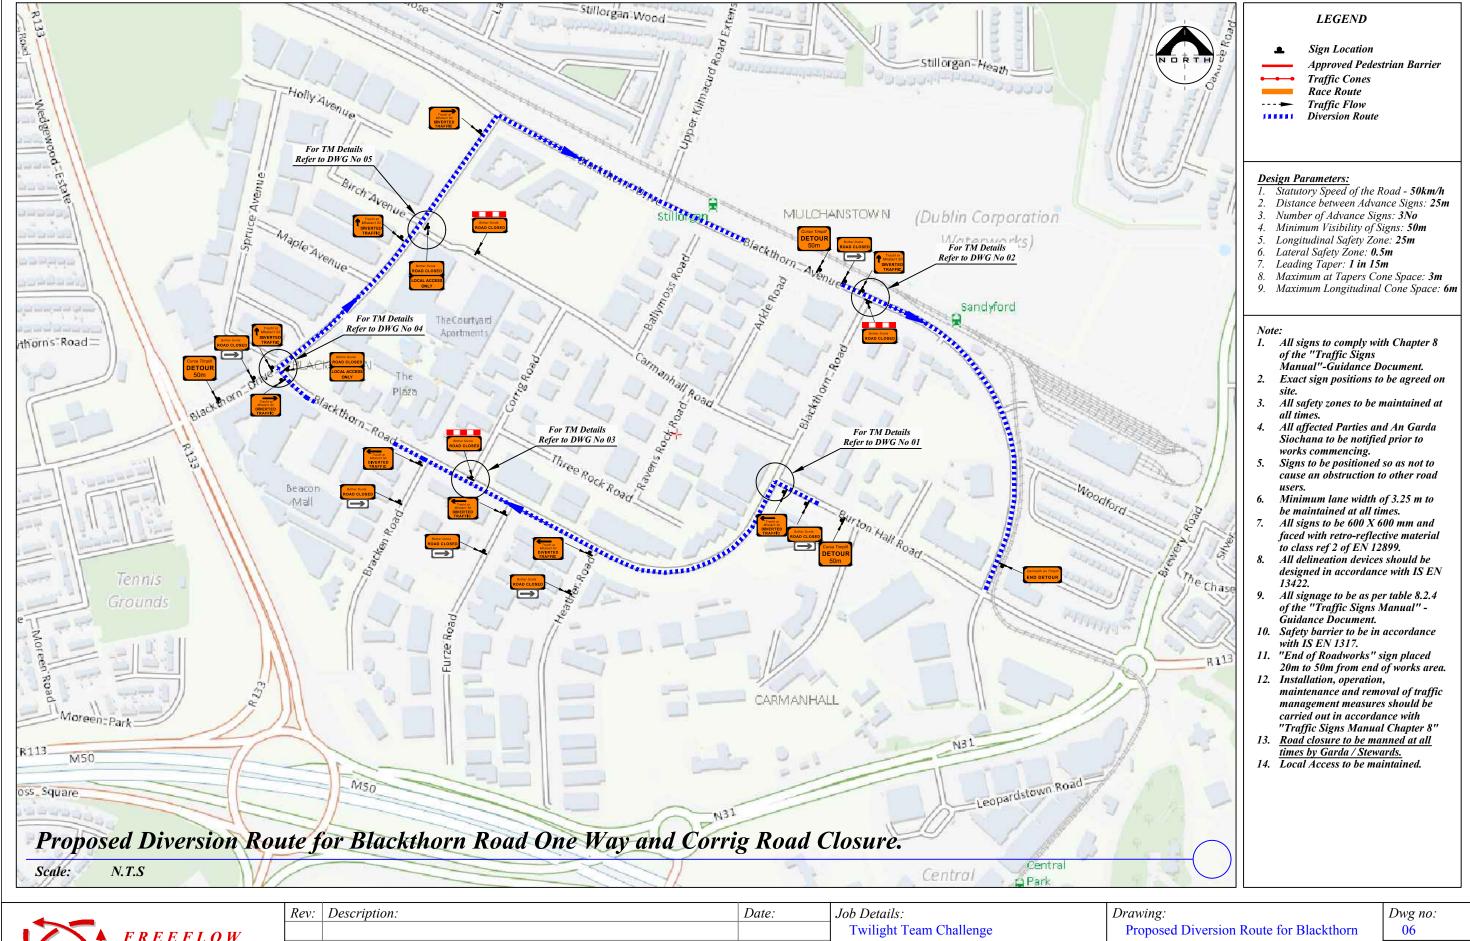

| 1           | FREEFLOW    |   |
| Y Y         | TRAFFIC     |   |
| <b>/</b> // | MANA GEMENT | L |
|             |             | ⊢ |

| Rev: | Description: | Date: | Job Details: Twilight Team Challenge at Sandyford Business District Thursday 29th September 2016 |                | Drawing: Race Route |                      | Dwg no:<br>00<br>Rev: |
|------|--------------|-------|--------------------------------------------------------------------------------------------------|----------------|---------------------|----------------------|-----------------------|
|      |              |       | Sheet:                                                                                           | CAD File ref.: | Drawn By: AK        | Date: September 2016 | Scale: As Shown       |