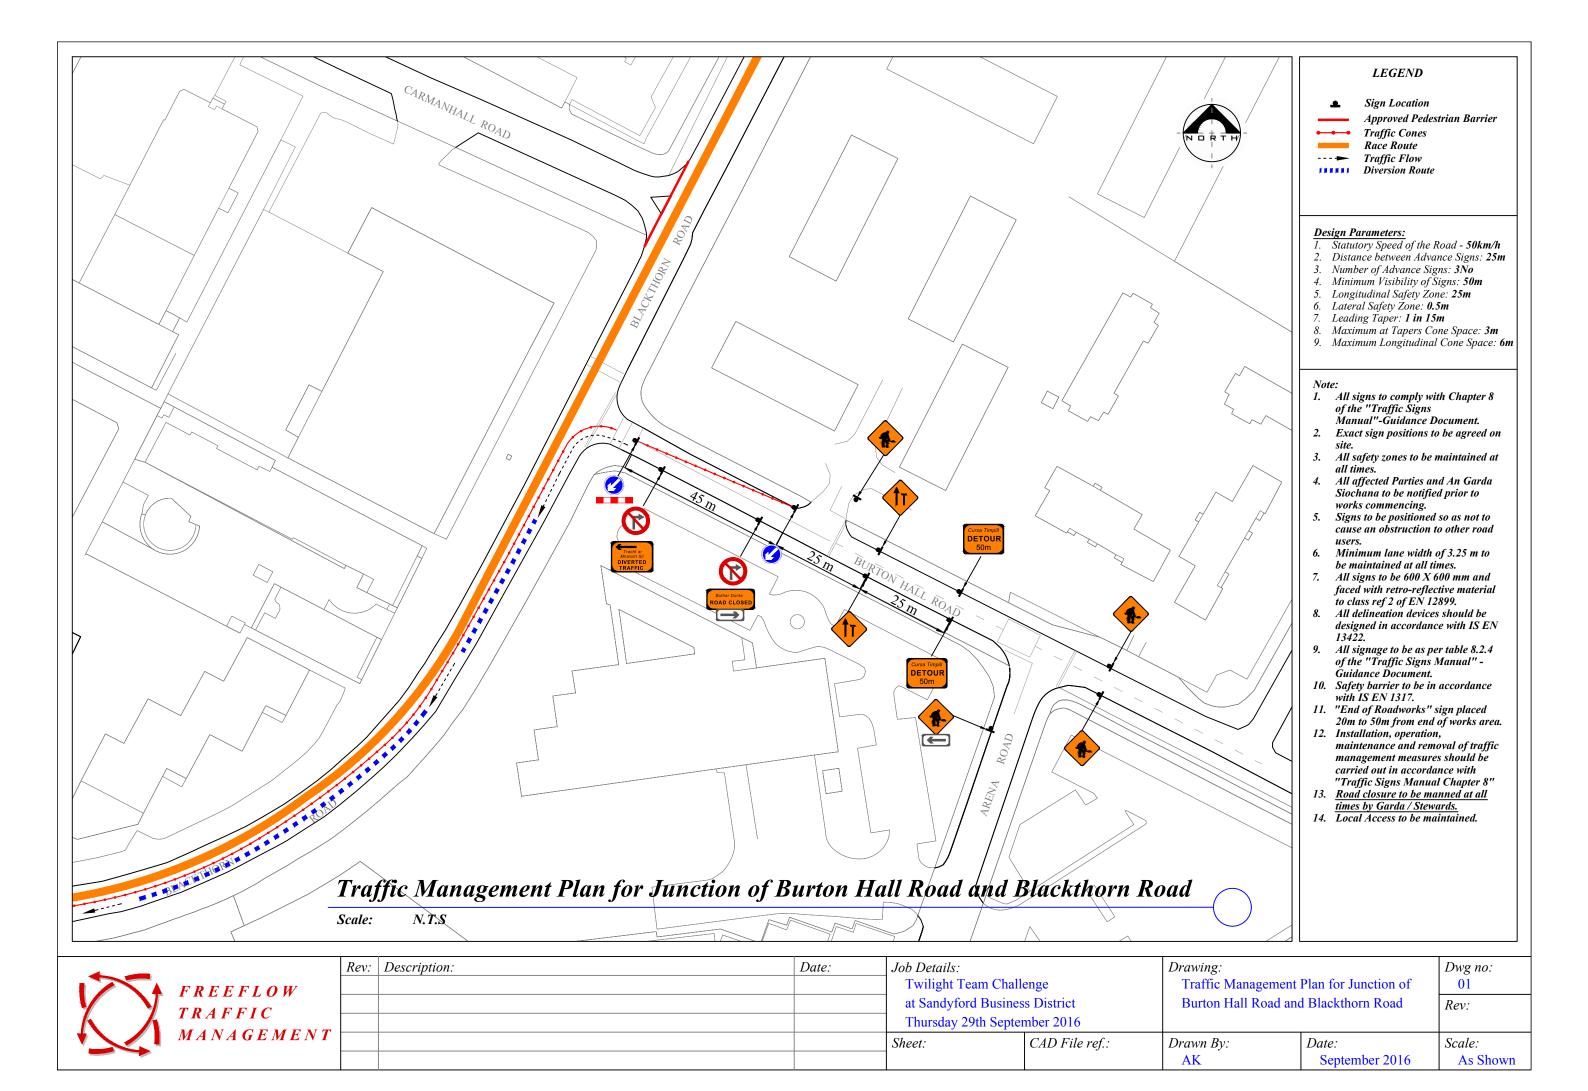

| Rev: | Description: | Date: | Job Details: Twilight Team Challenge at Sandyford Business District Thursday 29th September 2016 |                | Drawing: Race Route |                      | Dwg no:<br>00<br>Rev: |
|------|--------------|-------|--------------------------------------------------------------------------------------------------|----------------|---------------------|----------------------|-----------------------|
|      |              |       | Sheet:                                                                                           | CAD File ref.: | Drawn By: AK        | Date: September 2016 | Scale: As Shown       |