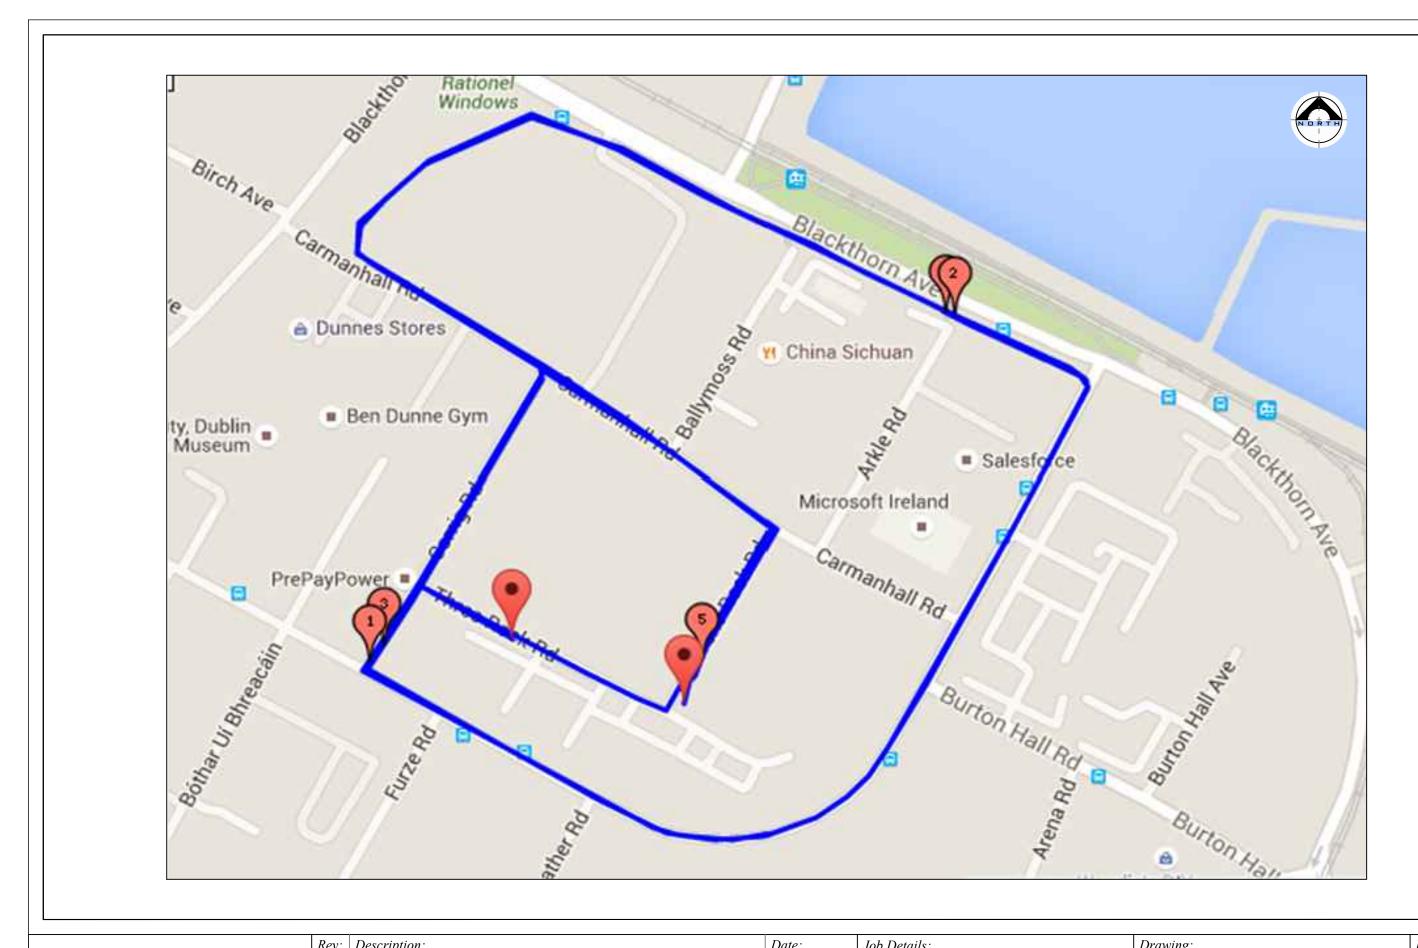

| Rev: | Description: | Date: | Job Details: Twilight Team Challenge at Sandyford Business District Thursday 29th September 2016 |                | Drawing: Race Route |                      | Dwg no:<br>00<br>Rev: |
|------|--------------|-------|--------------------------------------------------------------------------------------------------|----------------|---------------------|----------------------|-----------------------|
|      |              |       | Sheet:                                                                                           | CAD File ref.: | Drawn By: AK        | Date: September 2016 | Scale: As Shown       |