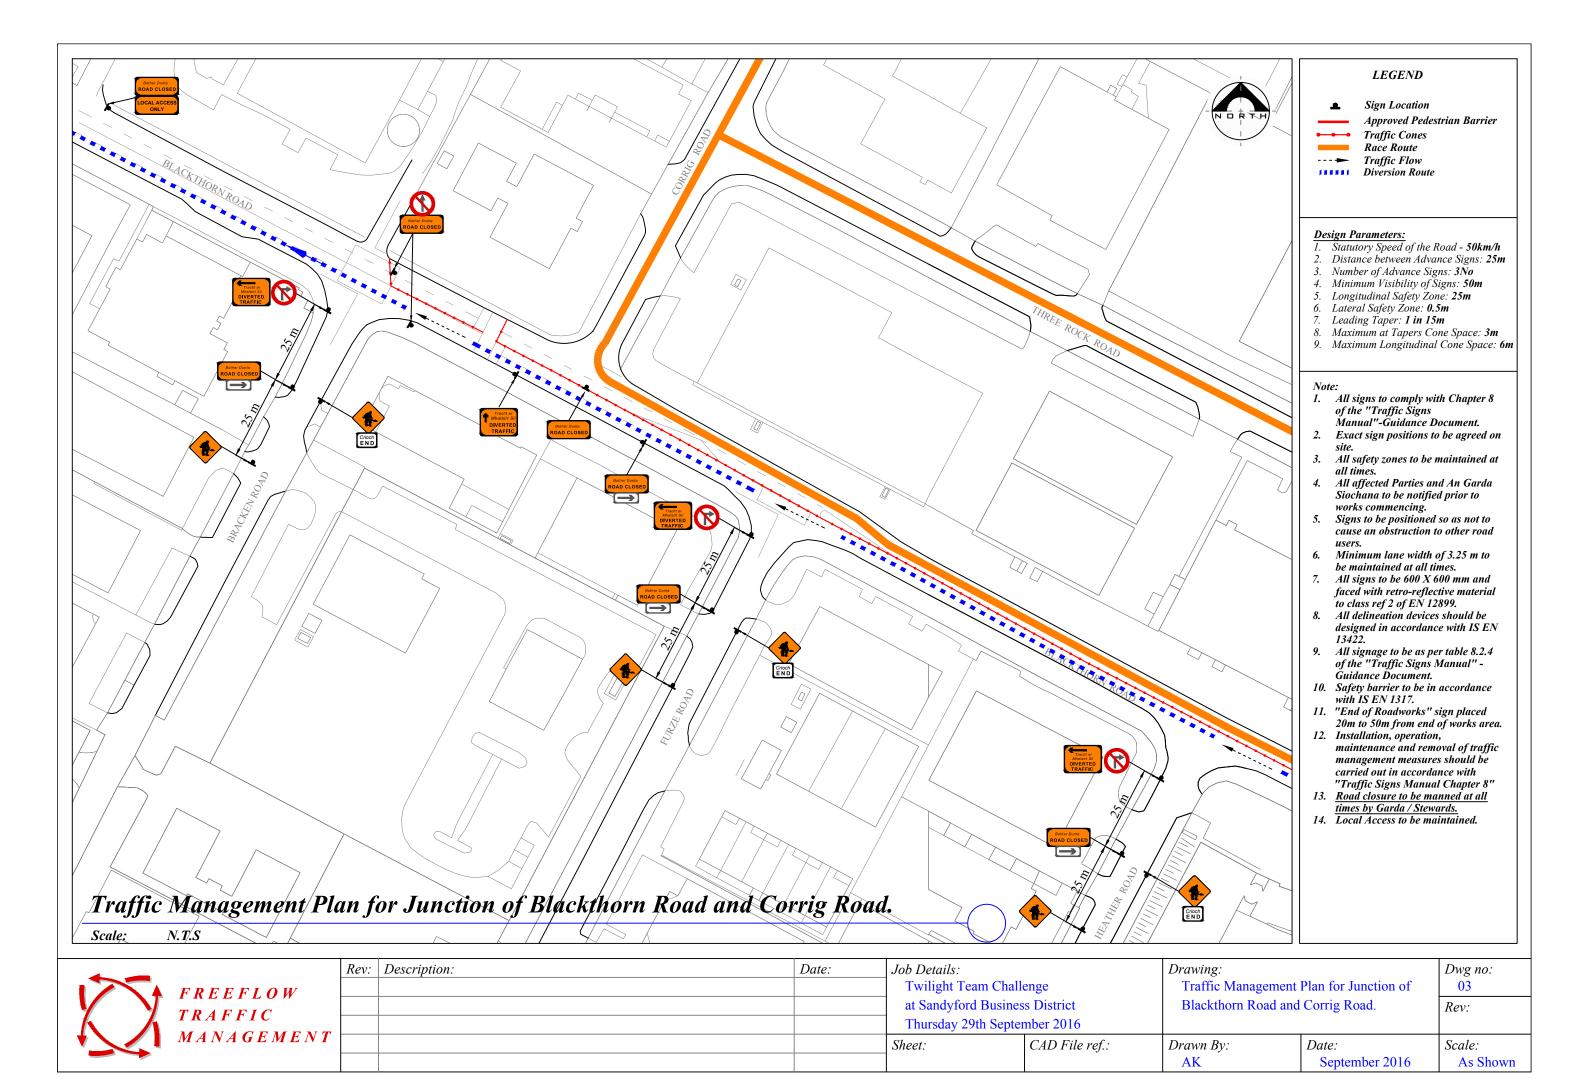

| Rev: | Description: | Date: | Job Details: Twilight Team Challenge at Sandyford Business District Thursday 29th September 2016 |                | Drawing: Race Route |                      | Dwg no:<br>00<br>Rev: |
|------|--------------|-------|--------------------------------------------------------------------------------------------------|----------------|---------------------|----------------------|-----------------------|
|      |              |       | Sheet:                                                                                           | CAD File ref.: | Drawn By: AK        | Date: September 2016 | Scale: As Shown       |