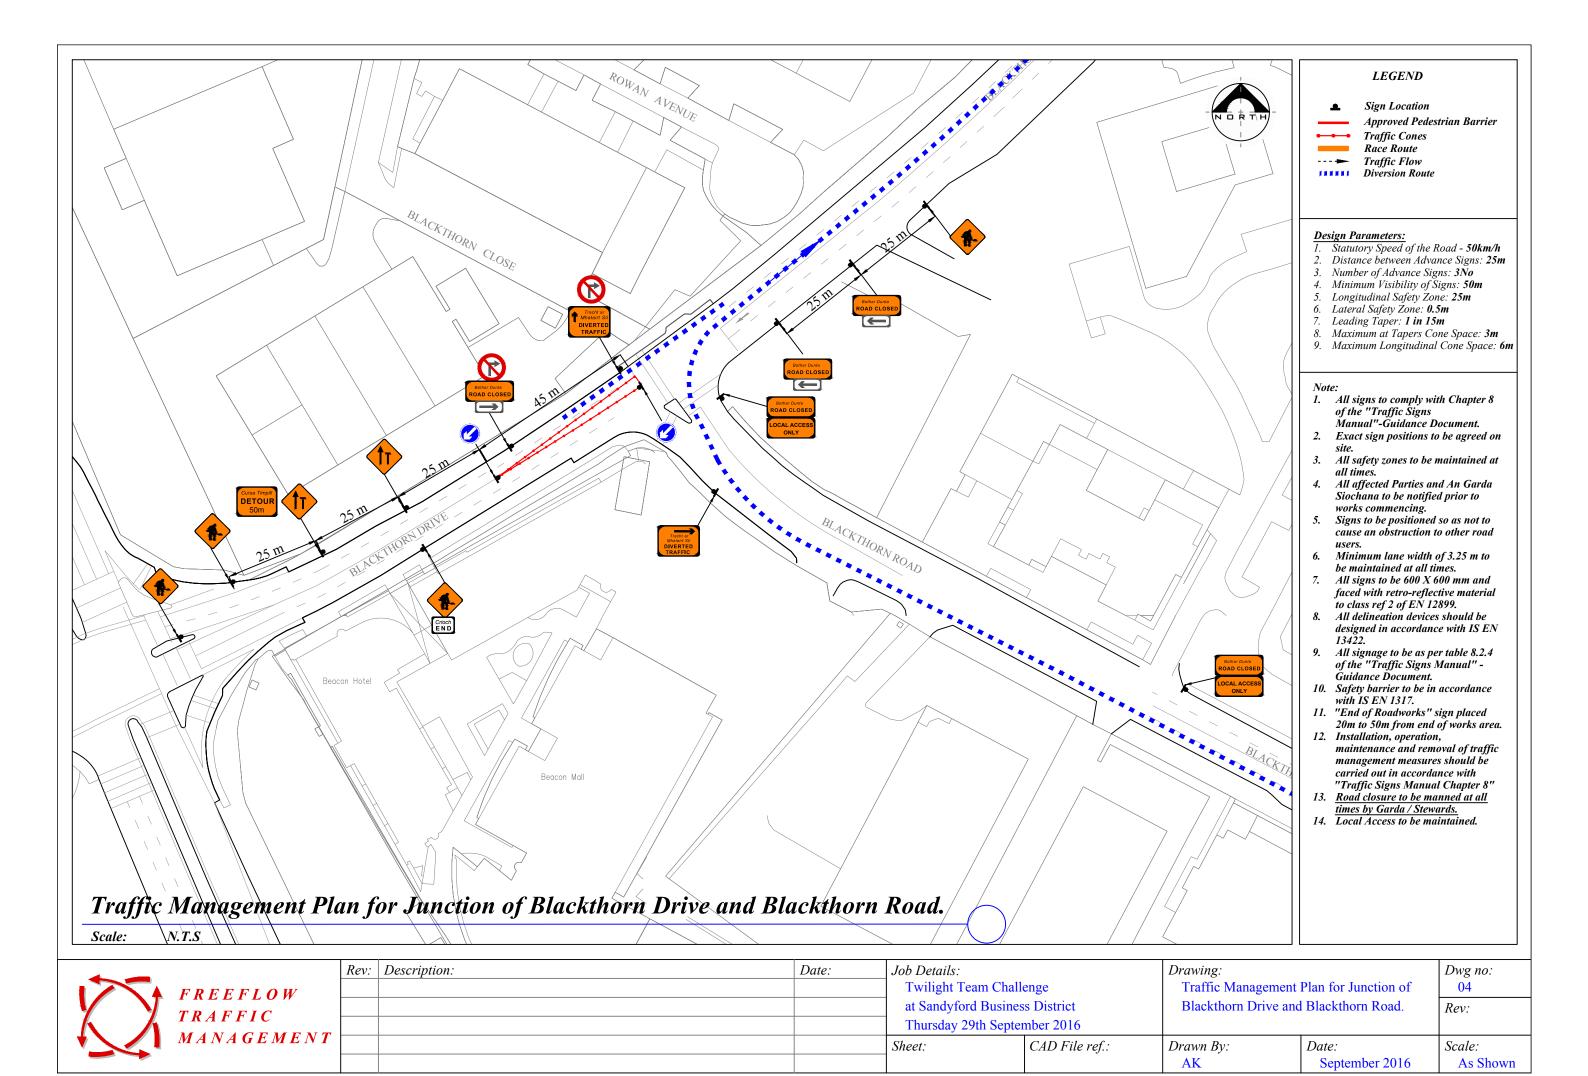

---|
| 1           | FREEFLOW    |   |
| Y Y         | TRAFFIC     |   |
| <b>/</b> // | MANA GEMENT | L |
|             |             | ⊢ |

| Rev: | Description: | Date: | Job Details: Twilight Team Challenge at Sandyford Business District Thursday 29th September 2016 |                | Drawing: Race Route |                      | Dwg no:<br>00<br>Rev: |
|------|--------------|-------|--------------------------------------------------------------------------------------------------|----------------|---------------------|----------------------|-----------------------|
|      |              |       | Sheet:                                                                                           | CAD File ref.: | Drawn By: AK        | Date: September 2016 | Scale: As Shown       |