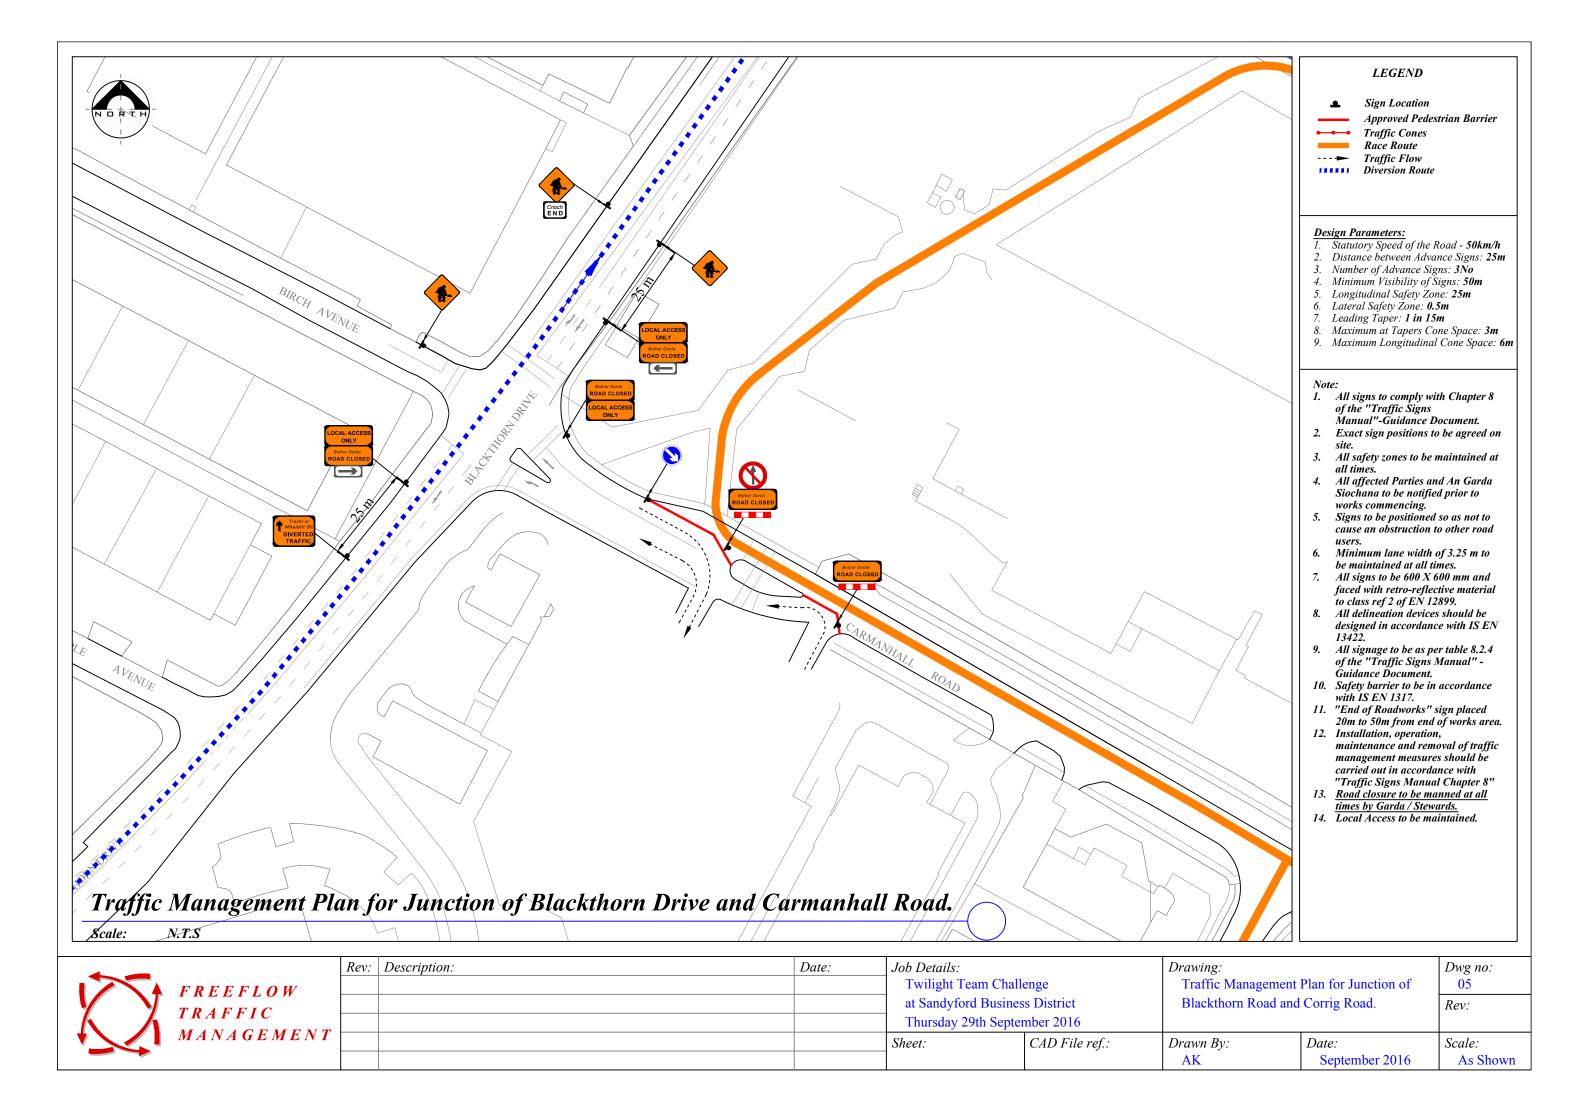

-|
| 1           | FREEFLOW    |   |
| Y Y         | TRAFFIC     |   |
| <b>/</b> // | MANA GEMENT | L |
|             |             | ⊢ |

| Rev: | Description: | Date: | Job Details: Twilight Team Challenge at Sandyford Business District Thursday 29th September 2016 |                | Drawing: Race Route |                      | Dwg no:<br>00<br>Rev: |
|------|--------------|-------|--------------------------------------------------------------------------------------------------|----------------|---------------------|----------------------|-----------------------|
|      |              |       | Sheet:                                                                                           | CAD File ref.: | Drawn By: AK        | Date: September 2016 | Scale: As Shown       |