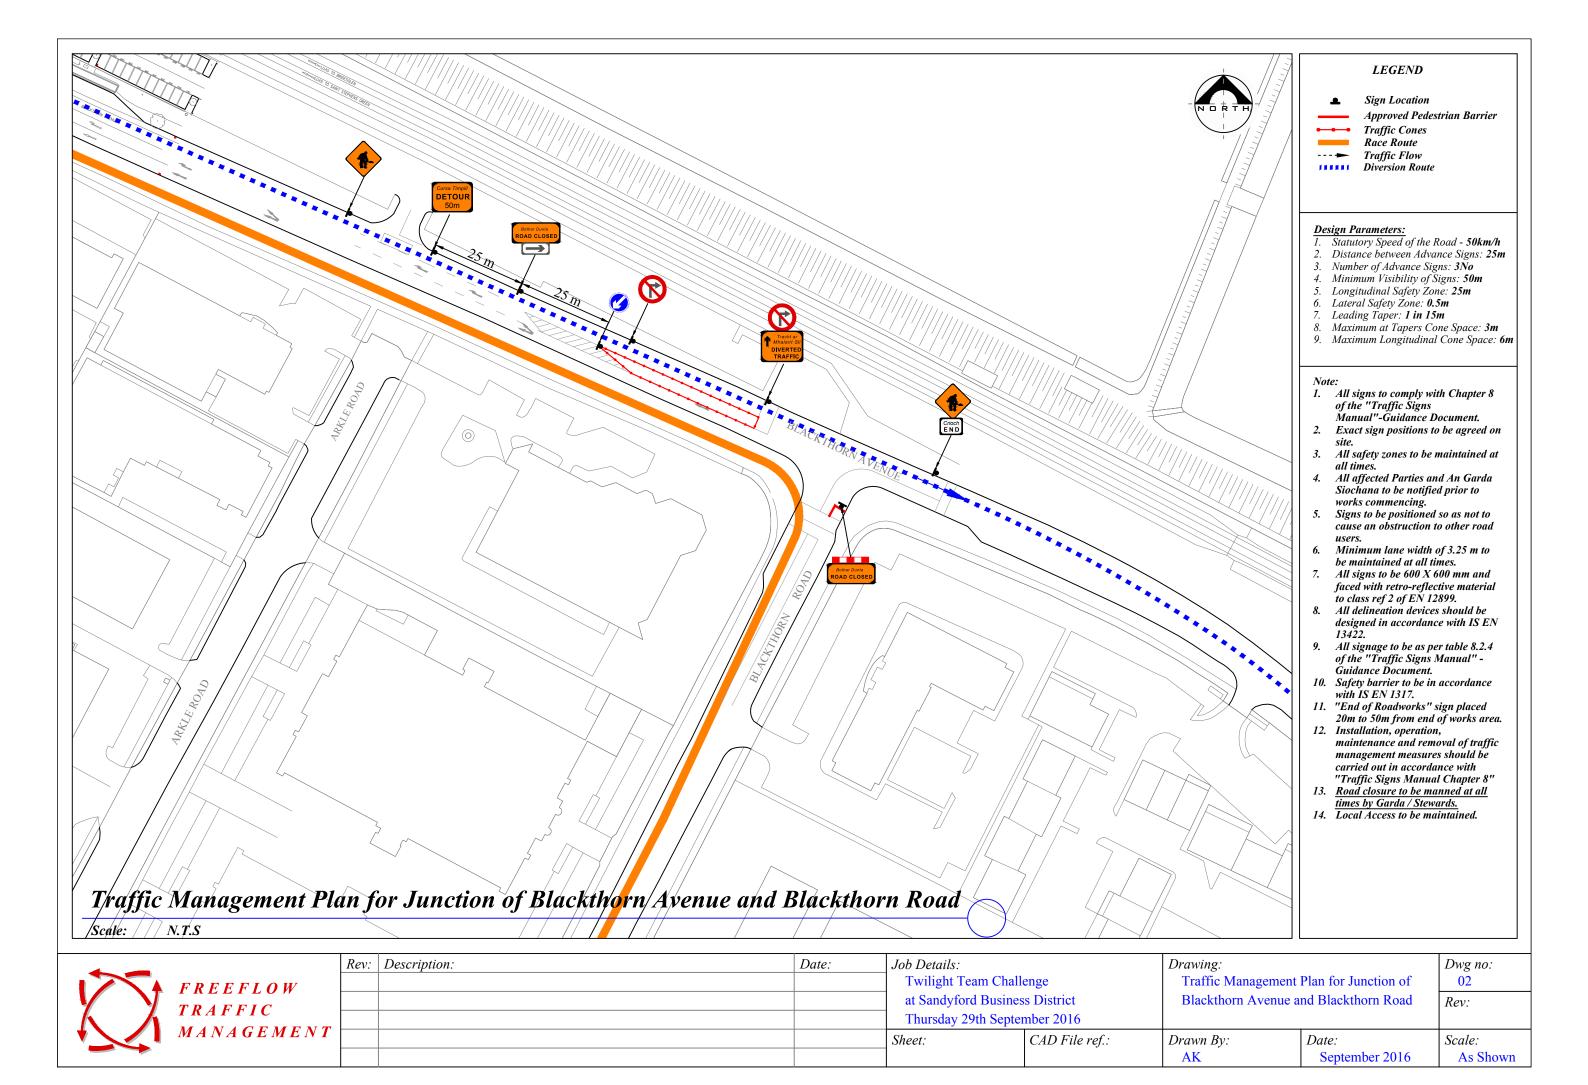

| Rev: | Description: | Date: | Job Details: Twilight Team Challenge at Sandyford Business District Thursday 29th September 2016 |                | Drawing: Race Route |                      | Dwg no:<br>00<br>Rev: |
|------|--------------|-------|--------------------------------------------------------------------------------------------------|----------------|---------------------|----------------------|-----------------------|
|      |              |       | Sheet:                                                                                           | CAD File ref.: | Drawn By: AK        | Date: September 2016 | Scale: As Shown       |