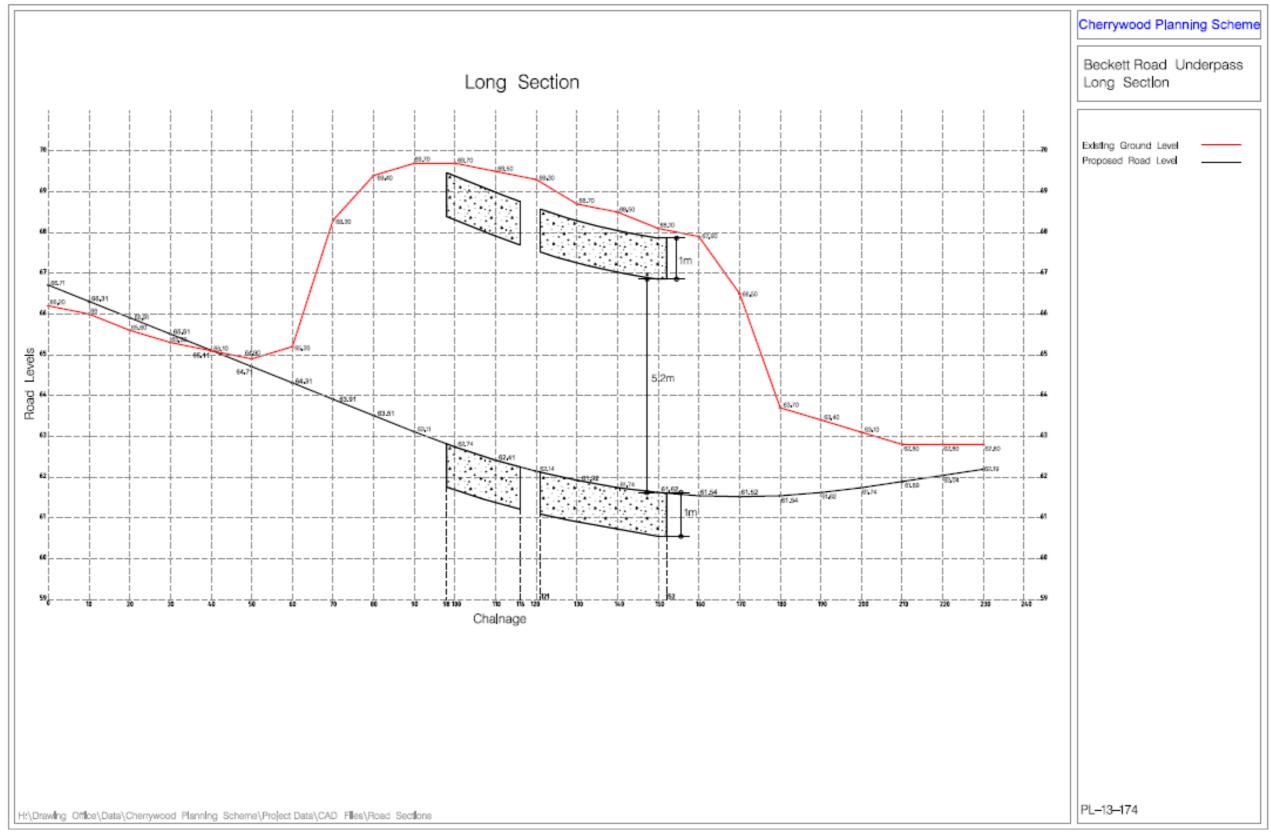

## Appendix H Development Area 7, Macnebury DA46

Response by Dún Laoghaire-Rathdown County Council to a request by An Bord Pleanála for clarification on certain matters on the Cherrywood Planning Scheme in accordance with Section 132 of the Planning and Development Act 2000



Figure 30 Beckett Road Underpass Road Plan

Response by Dún Laoghaire-Rathdown County Council to a request by An Bord Pleanála for clarification on certain matters on the Cherrywood Planning Scheme in accordance with Section 132 of the Planning and Development Act 2000



Figure 31 Beckett Road Underpass Long Section



## Figure 32 Beckett Road Underpass Long Section



Figure 33Schematic Illustration of Decorative Ceramic Tiling at lightwell in Underpass