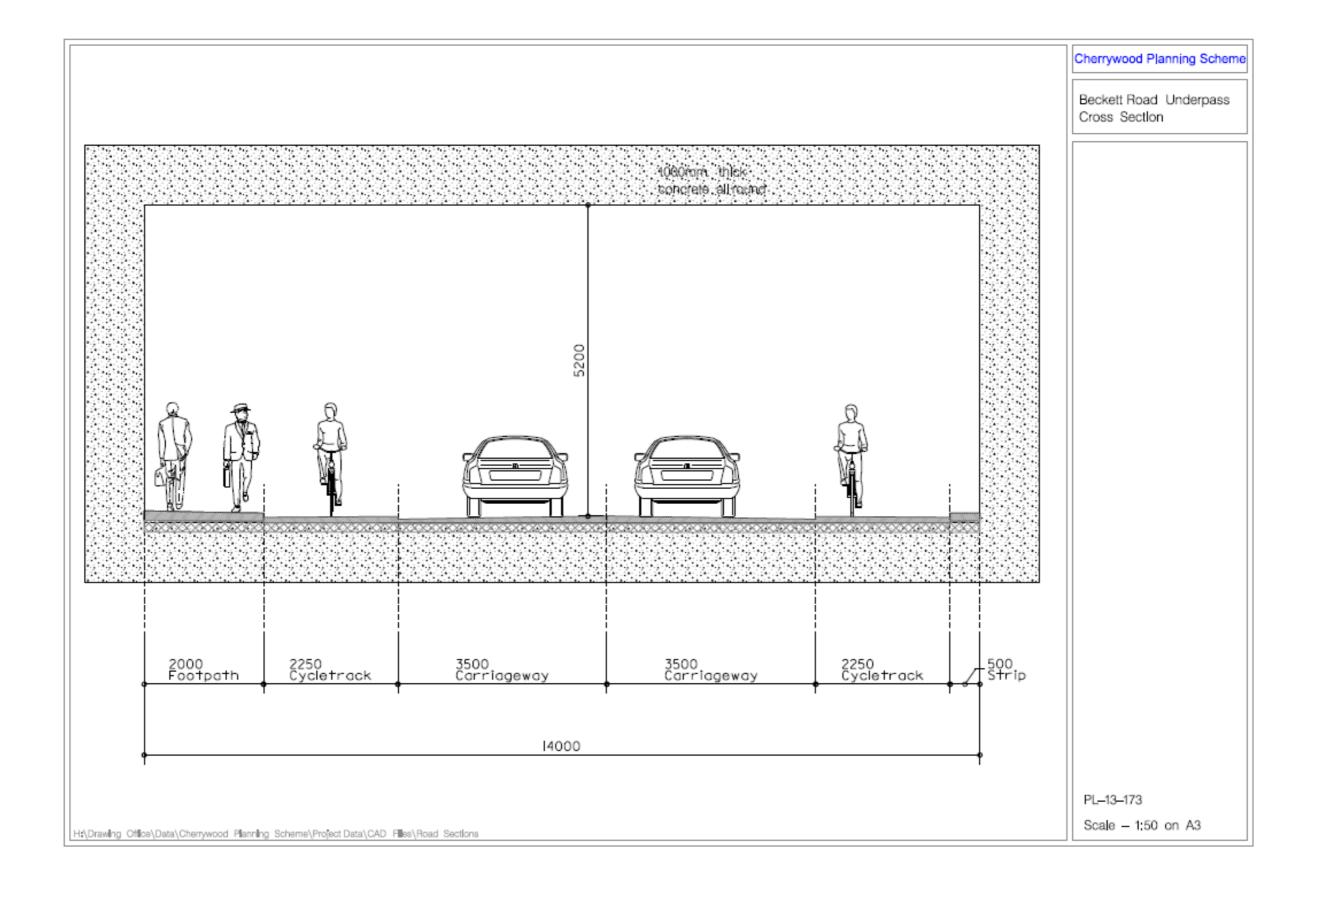

## Figure 32 Beckett Road Underpass Long Section

Figure 33Schematic Illustration of Decorative Ceramic Tiling at lightwell in Underpass