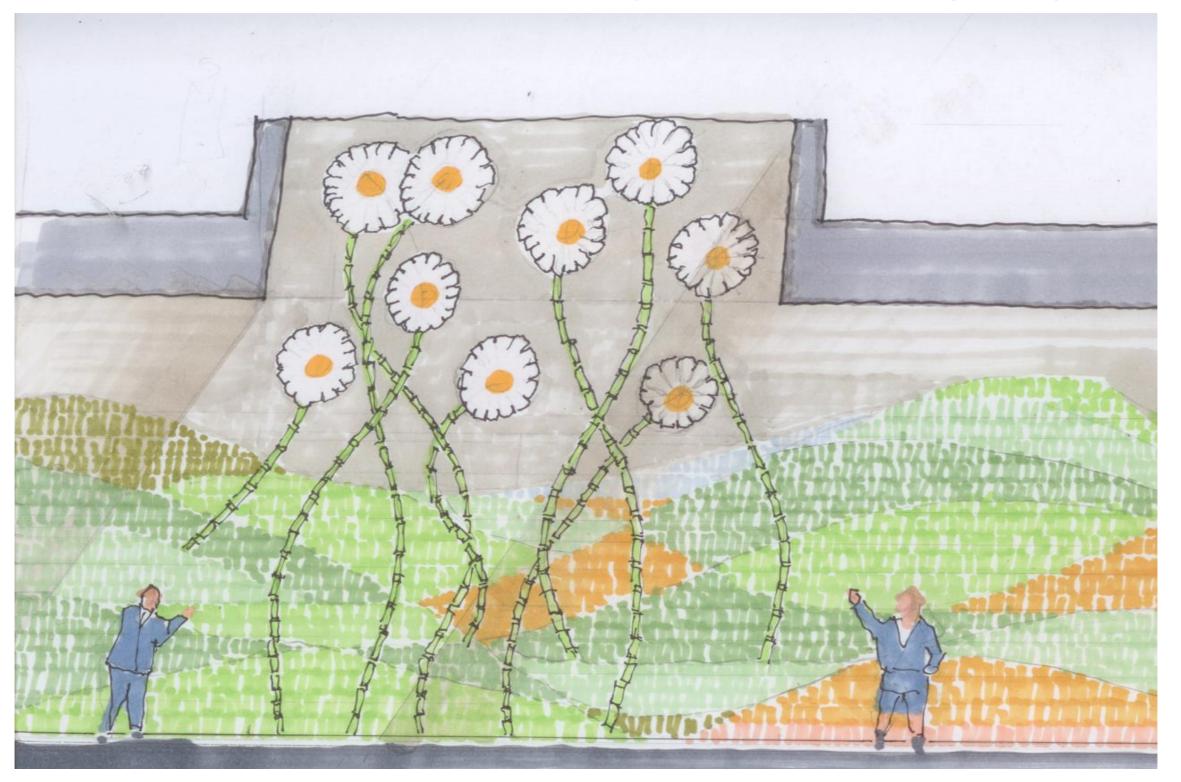

## Figure 32 Beckett Road Underpass Long Section

Figure 33Schematic Illustration of Decorative Ceramic Tiling at lightwell in Underpass