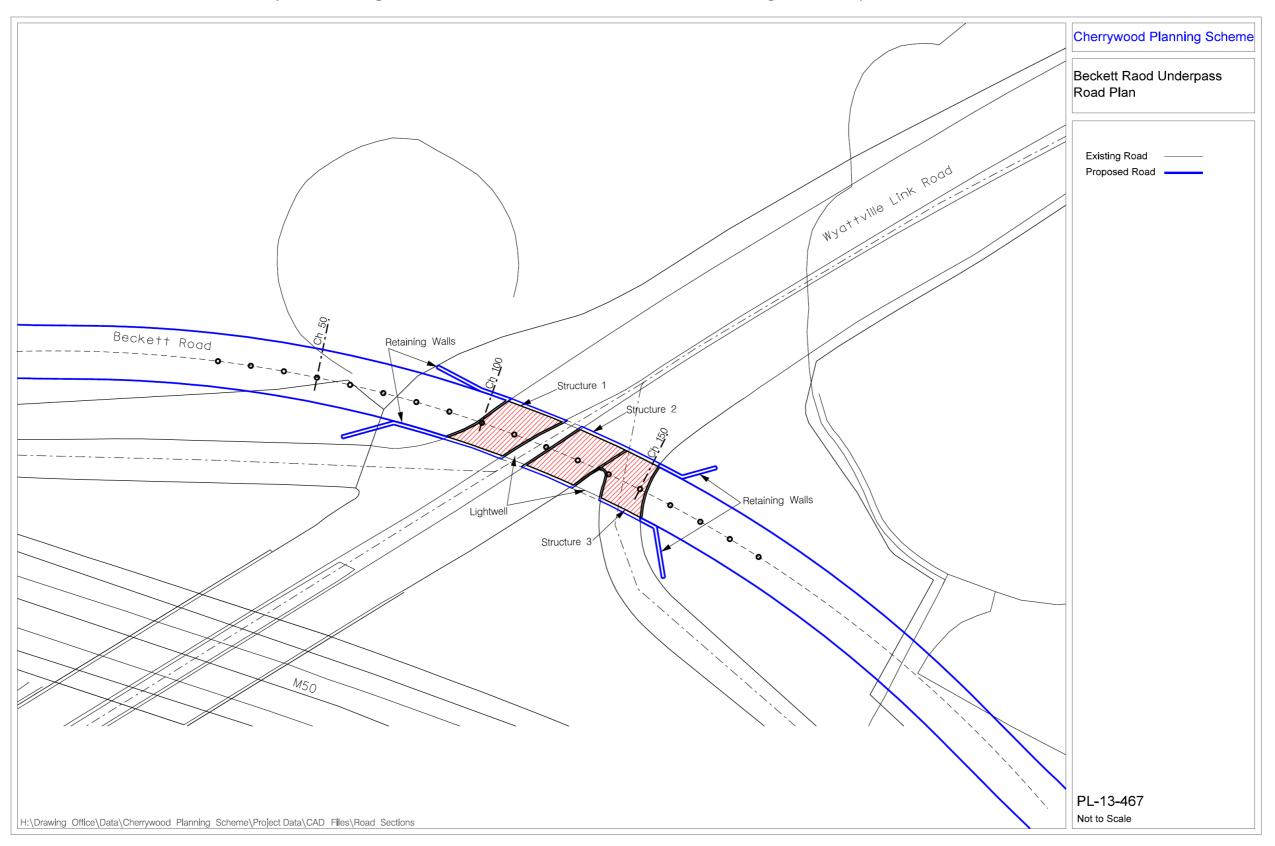

Figure 30 Beckett Road Underpass Road Plan

Response by Dún Laoghaire-Rathdown County Council to a request by An Bord Pleanála for clarification on certain matters on the Cherrywood Planning Scheme in accordance with Section 132 of the Planning and Development Act 2000